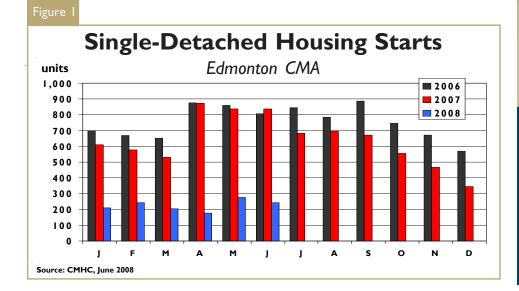

# Housing Starts Tumble in the First Half of 2008

Following several months of yearover-year declines in new construction activity, total housing starts in the month of June faired no different in the Capital region. Total housing starts throughout the Edmonton Census Metropolitan Area (CMA) in June fell

Canada

by 58 per cent year-over-year to 558 units. Through the first six months of 2008, total housing starts have fallen by 45 per cent from levels reported in the same period a year earlier.

For the twelfth consecutive month, single-detached home builders recorded another year-over-year decline in starts in June. Builders started work on only 244 units last month compared to 838 units started in June 2007, a drop of 71 per cent. For the year-to-date, there

were 1,354 single starts, down 68 per cent from 2007. New construction continues to be hampered by weaker migration and elevated levels of supply in the resale and new home market.

Single-detached completions fell by four per cent year-over-year in lune to 604 units. Absorptions of new singles were also down from last June but by a larger margin, reaching 563 units. As a result, the inventory of unabsorbed units including show homes crossed the 1,000 unit mark for the first time ever. Inventories have been rising steadily over the past year but are approaching their cyclical peak. Single-detached units under construction in June were down by 43 per cent from this time last year to 3,721 units, representing the lowest number of houses in progress since October 2005. Total supply, which represents units under construction and those in inventory, fell for the fourth month in a row in June and was 32 per cent below levels reported at mid-year 2007.