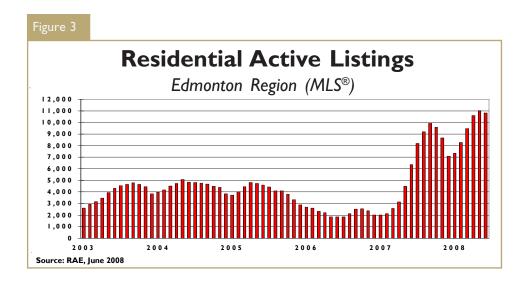

In contrast to the demand situation. changes have been more evident on the supply side in recent months. New listings were up substantially on a year-over-year basis in the first four months of 2008 but subsequently moved lower in May and June. Active MLS<sup>®</sup> listings peaked in May at a record 11,006 units but are poised to move lower during the third guarter due to a drop off in new listings entering the market. Meanwhile, the increase in supply combined with the reduction in sales has resulted in extended listing periods. Time on the market averaged 53 days during the second quarter compared with only 23 days on average during April through June of 2007.

The MLS<sup>®</sup> sales-to-active-listings ratio (SALR) is a useful measure of the supply-demand relationship in the existing home market. In the month of June, the SALR stood at 17 per cent, a level typically associated with a buyer's market. With market conditions favouring buyers, price growth was minimal on a monthover-month basis in the second quarter. Resale prices peaked in July of 2007 and then largely flattened out for the balance of the year as inventories jumped. Despite the slower sales and higher inventories in 2008, the average residential resale price was up one per cent to \$339,146 on a year-to-date basis to the end of June. However, most of these gains occurred in the first quarter, as the average MLS<sup>®</sup> price was down year-over-year in each month of the second quarter.