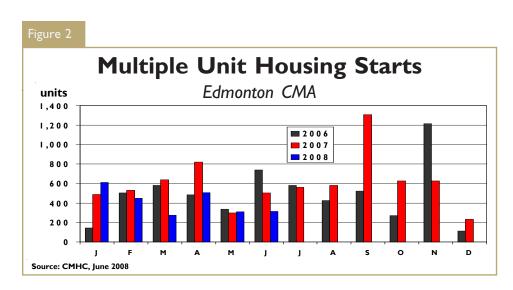

Following a five per cent year-overyear gain in May, multiple-unit starts in June, which include semi-detached, row and apartment units, fell by 38 per cent compared to a year earlier. In June 2008, foundations were poured for 314 multiple units compared with 503 units last June. Yearto-date multiple-unit starts dropped from 3,275 to 2,788 units, down 15 per cent. An up-tick in multiple-unit starts is not expected over the duration of this year and higher starts will not occur until supply levels decline and demand picks up.

Multiple unit completions reached 463 units in June, down slightly from the 488 multi units completed in June 2007. Meanwhile, absorptions in the month of June, both at completion and from inventory, fell by 17 per cent year-over-year to 415 units. With completions outpacing absorptions, the inventory of completed and unoccupied multiple units increased from the previous month and were 36 per cent higher than the number on hand in June 2007. Units under construction were up by 30 per cent at mid-year, and CMHC expects both completions and inventories to move higher in the coming months. Condominium apartments in particular will be the market segment to watch going forward. At 7,471 units, condo apartments represent close to 70 per cent of all multiple units currently under construction.