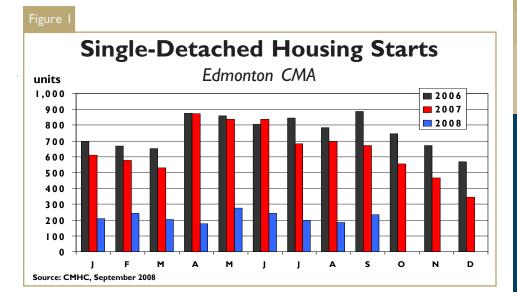

# Housing Starts Fall Again in September

For the eighth consecutive month, housing starts across Metro Edmonton declined year-over-year in September. Housing starts in the Edmonton Census Metropolitan Area (CMA) came to 428 units last month, down 78 per cent from 1,978 units started in September 2007. On a

year-to-date basis, total housing starts have fallen by 55 per cent from activity in the first nine months of 2007 to 5,400 units.

Concerns over high spec home inventories and a buyers' resale market continue to undermine single-detached starts this year. Activity across Greater Edmonton fell by 65 per cent in September, the fifteenth consecutive month of year-over-year declines. Builders started work on 235 units, down from 672

starts in September 2007. Within Edmonton City single starts totalled 99 units, representing a 72 per cent year-over-year decline. On a quarterly basis, single-detached starts Metro-wide were 70 per cent below activity levels reported in the third quarter of 2007. For the year-to-date, builders have started 69 per cent fewer houses this year; 1,972 units compared with 6,317 units started during January to September of 2007.