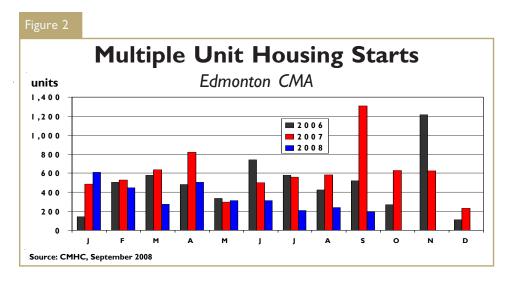

Multiple unit starts across Greater Edmonton fell in September by 85 per cent to 193 units compared with 1,306 units recorded in September of last year. Apartment starts reached only 59 units, down 94 per cent from 1,030 units in September 2007, while semi-detached and row unit starts fell year-over-year by 42 and 64 per cent respectively. On a quarterly basis, multiple unit starts dropped by 74 per cent from activity levels during June to September 2007. This has caused the year-todate comparisons to tumble from where they were at mid-year. Total multi-family starts to the end of

September have declined by 40 per cent from the first nine months of 2007.

Following the trend reported last month, multiple unit completions again surged in September to 542 units, up from 313 units in the same month last year. While multiple unit absorptions also trended higher, they were outpaced by completions for the fifth month in a row. Multiple dwelling inventories stood at 495 units in September, more than double the number reported a year earlier and representing the highest level since October 2006. With multiple units under construction still up over this time last year, look for completions to remain at high levels going into 2009.