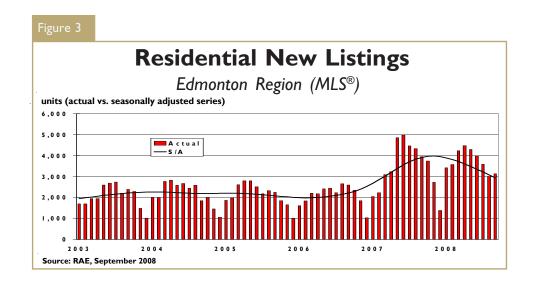

# Market Shows Improvements in 3rd Quarter

Following a 27 per cent decline in the first half of the year, total MLS® sales increased by over 29 per cent year-over-year during July through September. This resurgence brought year-to-date sales ending in September to 14,621 residential units, representing a 15 per cent decline from the first nine months of 2007. On a seasonally adjusted basis, sales in 2008 have been improving on a month-over-month basis since April. Readers should also note that sales tailed-off markedly during the third quarter of 2007, in part due to buyer aversion to the unprecedented price acceleration witnessed during the first five months of 2007.

On the supply side, the changes noted in our mid-year report have continued through the third quarter. New listings were up substantially on a year-over-year basis in the first four months of 2008 but have subsequently moved lower. After hitting a record-high 11,006 units in May, active MLS® listings have continued to trend downward in the past five months due to a combination of firmer sales and a steady decline year-over-year in the number of new listings entering the market. Residential active listings in September were II per cent below the same time last year and the MLS® sales-to-activelistings ratio (SALR) sat just below 20 per cent. The SALR is a useful measure of the supply-demand relationship in the existing home market. So far this year, this indicator has averaged close to 17 per cent, a level typically associated with a buyer's market.