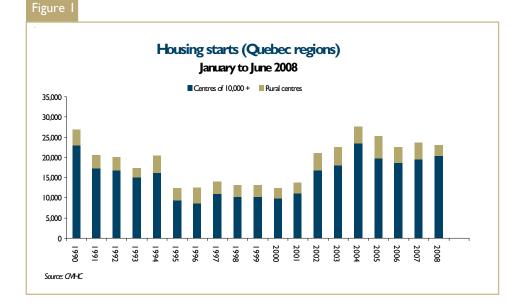

## Housing Starts Fell Slightly in the Second Quarter

According to the latest starts survey conducted by Canada Mortgage and Housing Corporation (CMHC), there were 12,329 starts in urban areas (10,000 or more inhabitants) in Quebec in the second quarter of 2008, a slight drop of 2 per cent compared to the same period in 2007. This decrease in activity was more pronounced in rural areas (-27 per cent), with an estimated 2,195 housing starts, compared to 3,023 in the second quarter of 2007.

In urban areas the drop is due primarily to a slowdown in singledetached home construction (-3 per cent), with multiples remaining almost unchanged.

### Slowdown in Activity in Metropolitan Areas Influences the Drop in Provincial Results

Like previous quarters, the vast majority of housing starts in Quebec occurred in the six CMAs. Although starts rose in four of the six CMAs, they fell by 5 per cent in Quebec's large cities.