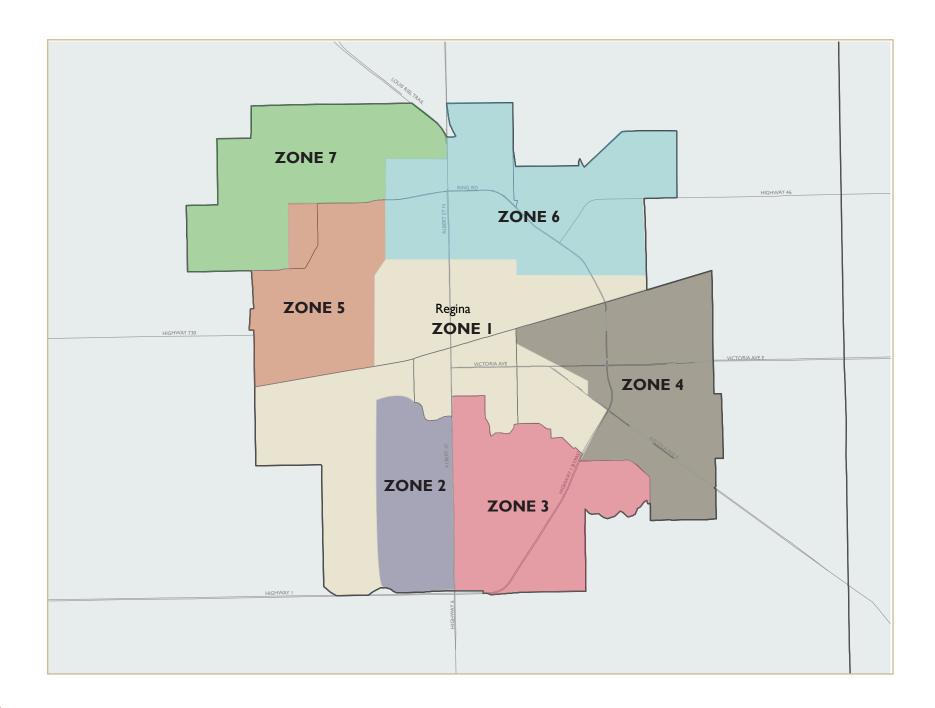

## **Contents**

|   | Single Deatched Dwellings Unabsorbed by Month and Price Range Year to Date 2008                  | 28          |
|---|--------------------------------------------------------------------------------------------------|-------------|
|   | Single Detached Dwellings Absorbed by Zone and Price Range for Current Month                     | 29a         |
|   | Single Detached Dwellings Absorbed by Zone and Price Range: Year to Date 2008                    | 29b         |
|   | All Absorbed Units by Zone and Type for the Current Month                                        | 30a         |
|   | All Absorbed Units by Zone and Type Year to Date 2008                                            | 30Ь         |
|   | Absorbed Single Units by Zone and House Type for the Current Month                               | 3 I a       |
|   | Absorbed Single Units by Zone and House Type Year to Date 2008                                   | 3 I b       |
|   | Absorbed Multiple Units by Zone, Type and Tenure for the Current Month                           | 32a         |
|   | Absorbed Multiple Units by Zone, Type and Tenure Year to Date 2008                               | 32b         |
|   | Absorbed Single Detached Units by Zone and House Type Average and Median Price for Current Month | 33a         |
|   | Absorbed Single Detached Units by Zone and House Type Average and Median Price                   | 33b         |
|   | All Absorbed Units from Inventory by Zone and Type the Current Month                             | 34a         |
|   | All Absorbed Units from Inventory by Zone and Type Year to Date 2008                             | 34b         |
|   | Absorbed Single Units from Inventory by Zone and House Type for the Current Month                | 35a         |
|   | Absorbed Single Units from Inventory by Zone and House Type Year to Date 2008                    | 35b         |
|   | Absorbed Multiple Units from Inventory by Zone, Type and Tenure for the Current Month            | 36a         |
|   | Absorbed Multiple Units from Inventory by Zone, Type and Tenure Year to Date 2008                | 36b         |
|   | All Absorbed Units at Completion by Zone and Type for the Current Month                          | 37a         |
|   | All Absorbed Units at Completion by Zone and Type Year to Date 2008                              | 37b         |
|   | Absorbed Single Units at Completion by Zone and House Type for the Current Month                 | 38a         |
|   | Absorbed Single Units at Completion by Zone and House Type Year to Date 2008                     | 38ь         |
|   | Absorbed Multiple Units at Completion by Zone, Type and Tenure for the Current Month             | <b>39</b> a |
|   | Absorbed Multiple Units at Completion by Zone, Type and Tenure Year to Date 2008                 | 39b         |
|   | All Percent Absorbed at Completion by Zone for the Current Month                                 | 40          |
| S | askatchewan Centres of 10,000 + Population                                                       |             |
|   | Housing Starts for the current month                                                             | 41          |
|   | Housing Starts: Year to Date 2008                                                                | 42          |
|   | Housing Completions for the current month                                                        | 43          |
|   | Housing Completions: Year to Date 2008                                                           |             |
|   | Housing Under Construction for the current month                                                 | 45          |
| Z | one Map                                                                                          | 66          |
|   |                                                                                                  |             |