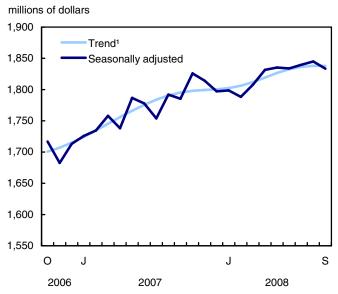

# Analysis — September 2008

Retail sales totalled \$36.3 billion in September, up 1.1% from August and the strongest rise in sales in eight months. Sales by new car dealers were up for the first time since January, accounting for most of this growth.

#### Chart 1

#### Retail sales: seasonally adjusted and trend, Canada

billions of dollars

1. Trends represent smoothed seasonally adjusted data.

If price changes are factored in, retail sales in terms of volume rose by 0.7%.