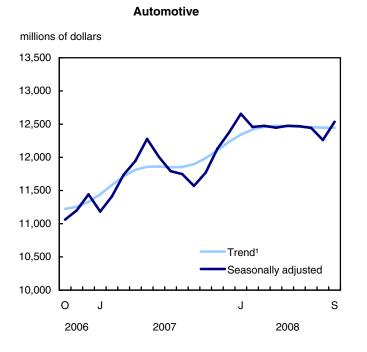

In September, five of the eight sectors posted higher sales and they accounted for approximately 75% of retail sales.

Sales in the automotive sector were 2.2% higher in September, largely owing to a 2.9% increase in sales by new car dealers. The number of units sold in September was up for both passenger cars and trucks, according to the New Motor Vehicle Sales Survey.