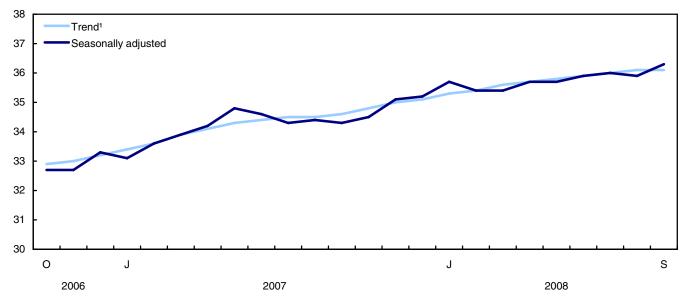

# Analysis — September 2008

Retail sales totalled \$36.3 billion in September, up 1.1% from August and the strongest rise in sales in eight months. Sales by new car dealers were up for the first time since January, accounting for most of this growth.

#### Chart 1

#### Retail sales: seasonally adjusted and trend, Canada

billions of dollars

1. Trends represent smoothed seasonally adjusted data.

If price changes are factored in, retail sales in terms of volume rose by 0.7%.