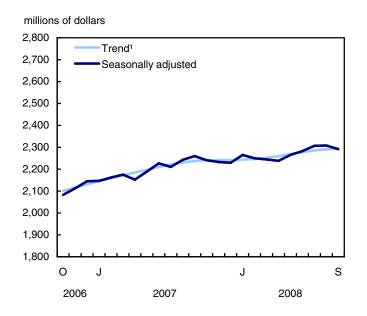

#### Chart 3 Retail sales: seasonally adjusted and trend, by retail sector, Canada

# Building and outdoor home supplies stores

#### **Miscellaneous retailers**

1. Trends represent smoothed seasonally adjusted data.