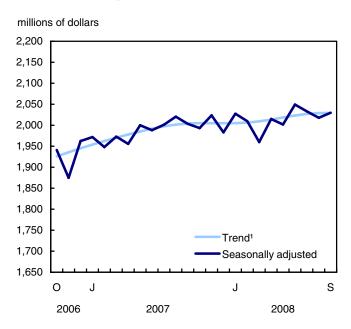

#### Chart 2

#### Retail sales: seasonally adjusted and trend, by retail sector, Canada

millions of dollars 8,400 8,200 8,000 7,800 7,600 7,400 Trend<sup>1</sup> 7,200 Seasonally adjusted 7,000 0 J J s 2006 2007 2008

Food and beverage stores