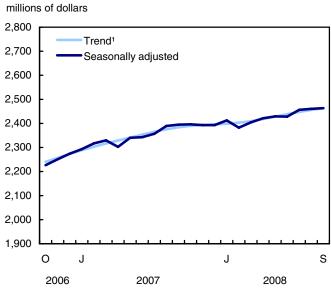

#### Chart 3 Retail sales: seasonally adjusted and trend, by retail sector, Canada

# Furniture, home furnishings and electronics stores

Pharmacies and personal care stores