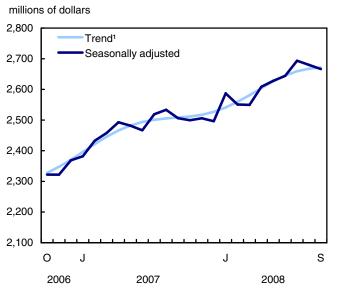

#### Chart 2

#### Retail sales: seasonally adjusted and trend, by retail sector, Canada

millions of dollars 8,400 8,200 8,000 7,800 7,600 7,400 Trend<sup>1</sup> 7,200 Seasonally adjusted 7,000 0 J J s 2006 2007 2008

#### **General merchandise stores**

millions of dollars 4,500 4,400 4,300 4,200 4,100 4,000 3,900 Trend<sup>1</sup> 3,800 Seasonally adjusted 3,700 0 J J 2006 2007 2008

S

**Clothing and accessories stores** 