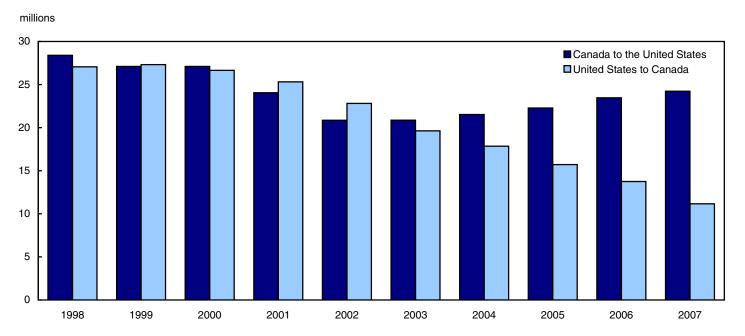

# Same-day car travel from the United States slumping

United States residents made 11.2 million same-day car trips to Canada in 2007, down 18.8% from 2006 and the lowest number since record keeping started in 1972. Back then, Americans had made 21.0 million same-day car trips to Canada.

Same-day car travel from the United States has fallen every year since peeking at 27.3 million in 1999.

A combination of factors may have contributed to this latest downswing in same-day car travel from the United States, including enhanced border security subsequent to the events of September 11, 2001, the increase in the price of gasoline and the rising value of the Canadian dollar. In October 2007, the Canadian dollar averaged above US\$1.00 for the first time in over 30 years.

Chart 3
Same-day car travel between Canada and the United States