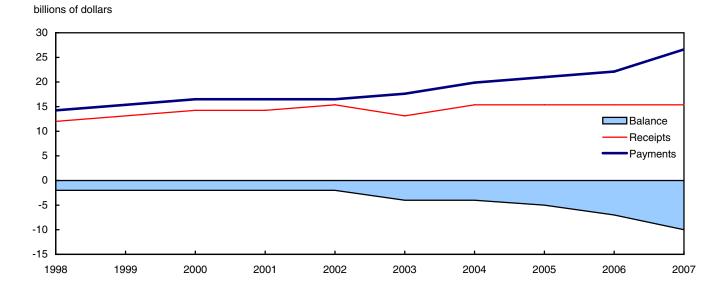

### International travel account

Canada's international travel deficit hit a new high in 2007, in the wake of substantial gains in travel spending by Canadians abroad.

The deficit (the difference between spending by Canadians abroad and spending by foreigners in Canada) reached \$10.0 billion, up from the previous high of \$6.8 billion in 2006. In contrast, the deficit was as low as \$1.7 billion in 2002.

Higher travel spending abroad fuelled the burgeoning deficit. Canadians spent a high of \$26.7 billion outside the country in 2007, a 13.9% increase from 2006.

At the same time, foreign spending in Canada edged up 0.1% to \$16.6 billion. Lower spending by United States residents in Canada offset most of the increase in spending by travellers from overseas countries.

#### Travel deficit with the United States hits a new high

Canada's travel deficit with the United States climbed to \$7.0 billion, about \$2.7 billion higher than in 2006. In the process, it broke the previous high set in 1991 by \$1.0 billion.

# Record travel by Canadians causes ballooning deficit with overseas countries

Canada's travel deficit with overseas countries reached a high of \$3.1 billion, a \$579 million increase from 2006. The rise in the deficit was attributable to higher spending brought on by record travel to non-US destinations.

Chart 5 Canada's international travel deficit