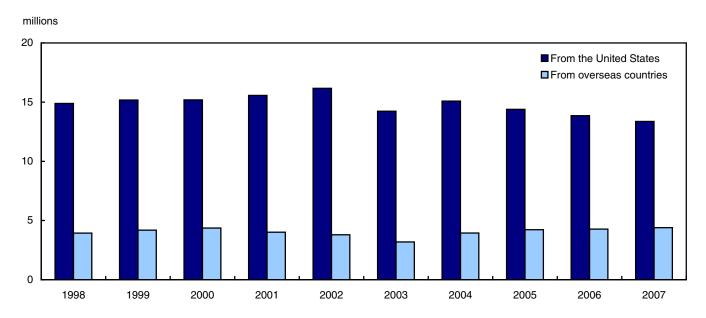

# Overnight travel from the United States to Canada hits 11-year low

United States residents made about 13.4 million overnight trips to Canada in 2007, down 3.5% from 2006 and the lowest level since 1996. This was the third consecutive annual decrease in overnight travel from the United States and fourth in five years. The downswing began in 2003, during the height of the Severe Acute Respiratory Syndrome (SARS) crisis.

# Overnight travel from overseas countries highest ever

Overnight travel from countries other than the United States increased for the fourth consecutive year in 2007, and in the process, reached its highest level ever. Travellers from overseas countries made about 4.4 million overnight trips to Canada, up 2.9% from the previous year.

With the events of September 11, 2001 and the SARS crisis in 2003, overnight travel from overseas countries had fallen 27.0% between 2000 and 2003. Since then, it has increased 37.9%.

Chart 1
Overnight trips to Canada