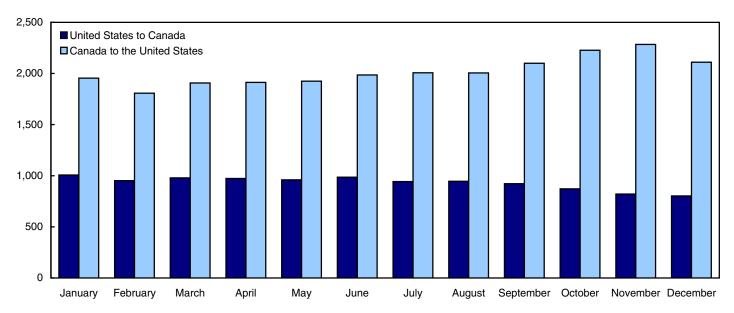

# Same-day car travel to the United States on the rise

Canadians made 24.2 million same-day car trips to the United States in 2007, a 3.3% increase from the previous year and the highest number since 2000.

The bulk of the increase came in the latter half of the year, as the Canadian dollar inched towards parity. In the first six months of 2007, same-day car travel south of the border fell 2.7% compared to the same period in 2006. The second half yielded a 9.3% increase.

Chart 4
Same-day car travel between Canada and the United States, monthly, 2007

Despite the recent increases, the annual figures remain much lower than the 59.1-million peek reached in 1991, at the height of the cross-border shopping phenomenon. While the Canadian dollar was not near parity at that time – it averaged 87.3 US cents in 1991 – it was at the end of a 5-year long upswing. Also, 1991 saw the introduction of the Goods and Services Tax.