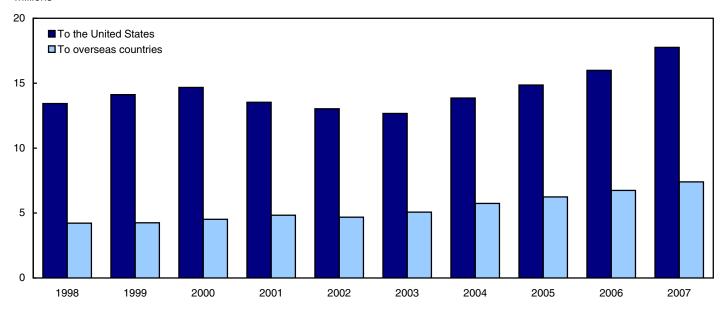

# Canadians travelling abroad more than ever

Canadian residents took an unprecedented 25.2 million overnight trips abroad in 2007, an increase of 10.7% from the previous high obtained in 2006. Overnight travel outside the country increased for the fifth consecutive year, and in that span, jumped 42.1%.

Overnight travel to the United States climbed to a 15-year high of 17.8 million trips, up 11.0 % from 2006. Only 1991 and 1992 saw higher levels of overnight travel south of the border.

Travel to overseas countries reached a high of 7.4 million overnight trips, up 9.9% from 2006. Travel to non-US destinations has steadily shown an upward trend, falling only six times since record keeping started in 1972. The last decline was in 2002 (-3.1%) and since then, overnight travel overseas has increased 58.2%.

**Chart 2 Overnight trips by Canadian residents** 