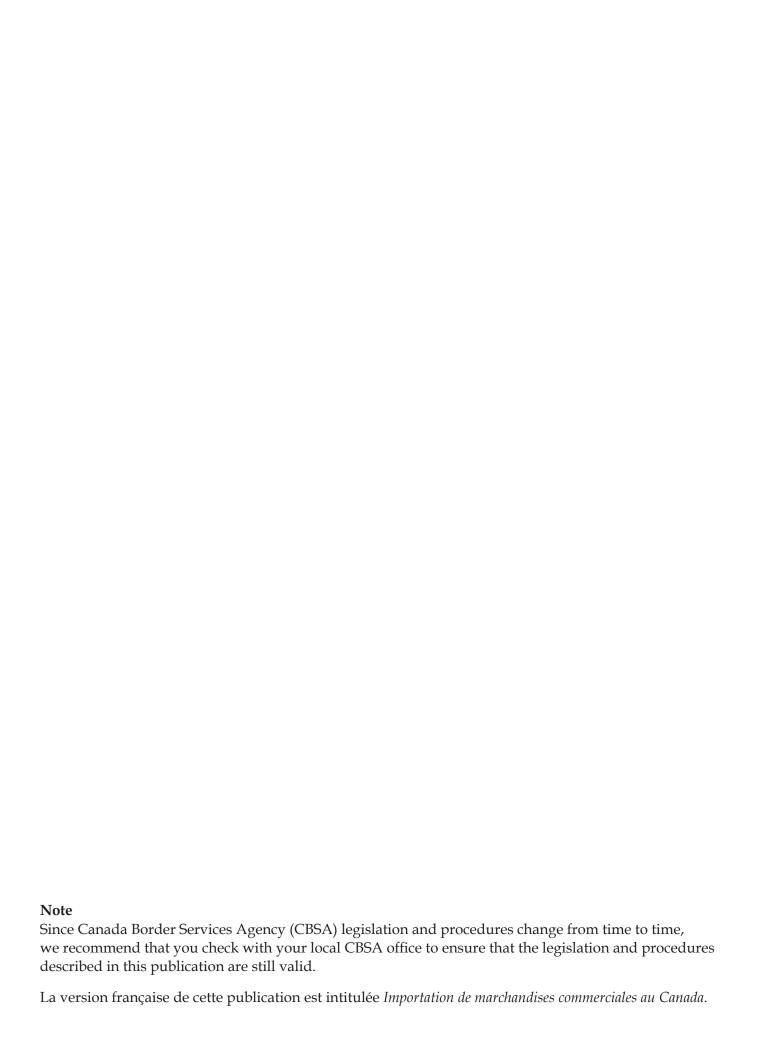

#### Structure of the classification number

Classification in the *Customs Tariff* is a systematic process. To use this process, it is essential that you understand the structure of the classification number.

In Canada, the classification number consists of 10 digits. This 10-digit number is subdivided at various levels to provide greater detail and definition for a product.

Each level is identified as follows:

The first six digits represent the international portion of the classification number and are the numbers that will be used by all countries acceding to the *International Convention on the Harmonized Commodity Description and Coding System*. The last four digits reflect Canadian tariff and statistical requirements.

The structure of the classification number (i.e. by heading, subheading, etc.) is used to classify your products under the *Customs Tariff*. Each product is first classified with a four-digit number or heading. Then, an appropriate six-digit number or subheading is chosen from within the selected heading. After a subheading is identified for the product, an eight-digit number or tariff item within the subheading must be chosen. Lastly, a full 10-digit classification number is chosen. Refer to Appendix V of this publication for an example of a page from the *Customs Tariff*.