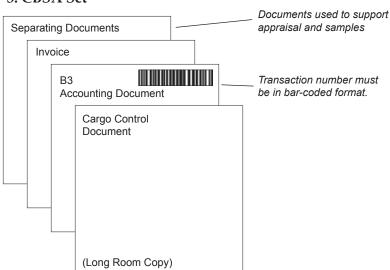

#### **Document presentation**

To help the CBSA process and release your goods as quickly as possible, you must present the required documents in the order indicated in Appendix IV of this publication. The set designation indicates the destination of each document following our review.

#### Field No. 2 – Transaction number

This is a 14-digit number assigned by the CBSA at the time goods are released. If you have either "release prior to payment" or "uncertified cheque" privileges, you must provide this number in a bar-coded format.

The transaction number must appear on the CBSA copy of Form B3 (refer to Appendix IV of this publication). Write the transaction number clearly on the remaining pages of Form B3 and on the copies of the cargo control documents and invoices.