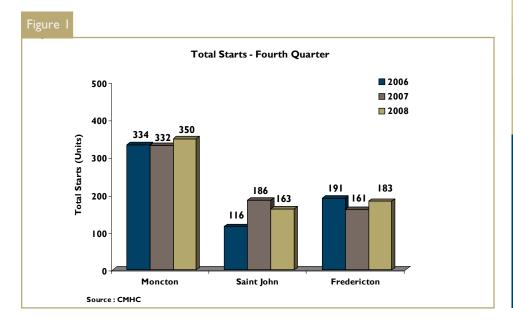

## Fourth Quarter Residential Construction Declined in Saint John

In Saint John, fourth quarter residential construction activity was down compared to the same period in 2007, even as the region's burgeoning energy sector continued to act as the driving force behind economic development in the port city. Current projects, such as the \$1.4 billion refurbishment of the existing nuclear reactor at Point Lepreau, the construction of the LNG terminal and pipeline, and to a lesser extent, the \$1.7 billion expansion of the Potash Corp. mining operation in Sussex have all helped foster increased economic and housing activity in Greater Saint John.

Single starts in Saint John were essentially unchanged during the fourth quarter with 124 units compared to 126 during the same period in 2007. A slight increase in Saint John City and in the outlying areas of the CMA was offset by a reduction in Quispamsis. In neighbouring Rothesay, single starts

were unchanged with 13 units during the fourth quarter. Multiple starts, the majority of which were located in Saint John City proper, were also down in the fourth quarter, with a moderate reduction in both row and apartment units.

Due to strength early in the year, total housing starts in Saint John were up 21.1 per cent in 2008 despite fewer starts in the fourth quarter. Single starts were up 18.4 per cent in Greater Saint John due to increased activity in both Saint John City and Quispamsis.

Meanwhile, multiple starts were up 25.1 per cent, in large part due to increased row and apartment starts in Quispamsis.

## New Home Activity Rises in Greater Moncton

Owing to its diversified economy and continued economic development efforts, record level employment was recorded in Greater Moncton in 2008. As a result, in-migration continued to lead the province. Consequently, housing

demand was robust in 2008 despite rising economic uncertainty.

The new home market proved resilient during the fourth quarter of 2008 as total starts surpassed the previous year's quarterly total by 5.4 per cent, buoyed by a 15.6 per cent increase in multiple starts to 200 units. As a result of increased activity in Dieppe and Riverview, 67 apartment starts were recorded during the first quarter of 2008 compared to only four units during the same period in 2007. Semidetached units, which have shown rapid growth in Greater Moncton during recent years, were down during the fourth quarter of 2008 as construction levels moderated from the rapid pace set earlier in the year.

The increase in multiple starts was partially offset by fewer single starts during the fourth quarter. With reduced activity in the tricommunity area – Moncton, Riverview and Dieppe – single starts during the fourth quarter for the CMA were down 5.7 per cent.

Year-to-date, total starts in Moncton posted a 4.6 per cent decline from last year's total of 1,425 units to settle at 1,359 starts in 2008. With 89 fewer units, single starts lowered the overall total in 2008 to 566 starts. Meanwhile, multiple starts were up to 793 units in 2008, three per cent higher than the 770 units recorded during the previous year.

## Multiple Starts Robust in the Provincial Capital

In the capital region of New Brunswick, multiple starts were the highlight during the last three months of 2008 with 72 units, nearly double the total of 40 starts recorded during the same period in 2007. A twofold increase in apartment starts in Fredericton City helped bolster multiple starts during the fourth quarter. Furthermore, row starts during the same period increased from 26 units in 2007 to 44 units in 2008.

In contrast, fourth quarter single starts experienced a modest decline to 111 units in 2008 as rising construction costs combined with a large inventory of homes on the resale market provided additional choices to potential homeowners, pushing some to opt for an existing home rather than build a new home.

Over the past twelve months, the new home market in Fredericton fared well, with a 9.7 per cent increase in total starts. Single starts in Fredericton City proper were stable, with a minimal seven unit

decline to 207 units in 2008. However, in the remaining areas of the CA, single starts were up 50 units to 268 starts. In addition, a modest rise in multiple starts, stemming mainly from increased construction of row units in Fredericton City proper, bolstered total starts.