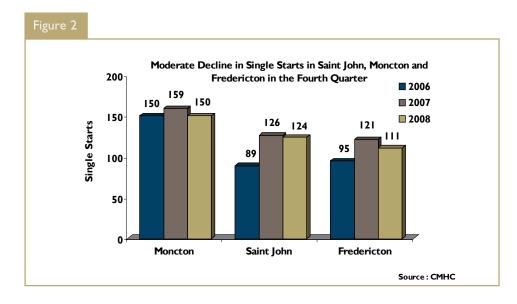

Single starts in Saint John were essentially unchanged during the fourth quarter with 124 units compared to 126 during the same period in 2007. A slight increase in Saint John City and in the outlying areas of the CMA was offset by a reduction in Quispamsis. In neighbouring Rothesay, single starts

The increase in multiple starts was partially offset by fewer single starts during the fourth quarter. With reduced activity in the tricommunity area – Moncton, Riverview and Dieppe – single starts during the fourth quarter for the CMA were down 5.7 per cent.

In contrast, fourth quarter single starts experienced a modest decline to 111 units in 2008 as rising construction costs combined with a large inventory of homes on the resale market provided additional choices to potential homeowners, pushing some to opt for an existing home rather than build a new home.