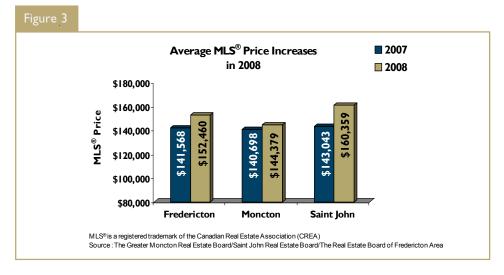

In the fourth quarter, the average MLS® sale price in Greater Moncton was up 1.8 per cent to \$141,578. Dieppe City led the way with the highest average sale price at \$160,706. With fewer homes in the upper price ranges exchanging hands, the average price in Dieppe was down 6.2 per cent from the fourth quarter average price of \$171,389 recorded in 2007. The average fourth quarter sale price in Moncton City and Riverview were lower, but nonetheless comparable at \$148,245 and \$148,889, respectively. While the average price in Riverview experienced a yearover-year, fourth quarter decline of 0.7 per cent, the average price in Moncton City was up 8.2 per cent.

The resale market in Greater Moncton followed the forecasted trend in 2008, with lower unit sales combined with a higher average price. MLS® sales were down 5.3 per cent to 2,660 units. Meanwhile, price growth throughout the year, although positive, was limited to 2.6 per cent, culminating in an average price of \$144,379.

#### Price Maintains an Upward Trend in Fredericton

A large inventory of available units combined with increasingly conservative buyers in 2008 has not hampered price growth in Fredericton as the average MLS® sales price was up 6.1 per cent to \$140,002 during the fourth quarter. During the same period, the average sale price in Fredericton City proper rose to \$163,196 compared to \$154,724 during the same quarter in 2007.

Total MLS® sales in 2008 were down 11.2 per cent to 2,179 units, which was not unexpected given the forecast for reduced demand. Also, as expected, the average MLS® sale price maintained an upward trend in 2008, rising 7.7 per cent to \$152,460.