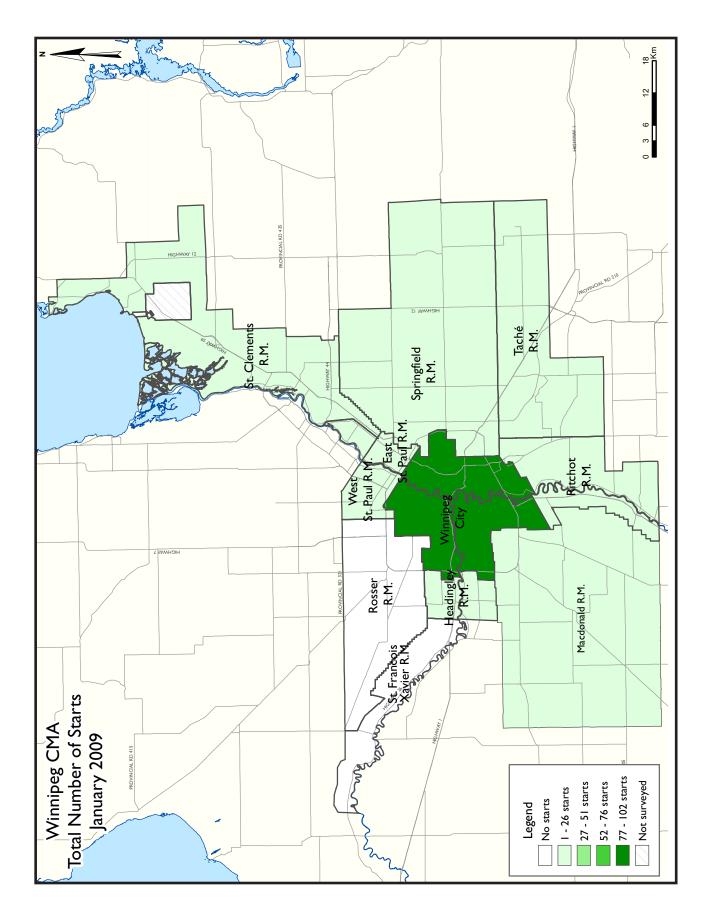

The Winnipeg CMA recorded extremely cold temperatures for much of January, inhibiting builders' ability to begin projects of any type. As a result, in addition to generally lower starts in the month across the CMA, the Rural Municipality (RM) of Taché was the only RM to record double-digit starts in January.