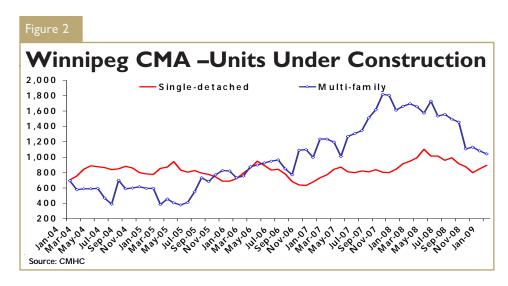

Inventory levels of multi-family dwellings and, to a lesser extent, singledetached units, remain high, but have moderated from their peaks in November 2008. With the number of units under construction also having peaked, and absorption rates continuing to track above late 2007 and early 2008 levels, inventory counts should continue to trend downward to long term levels from currently elevated ones.