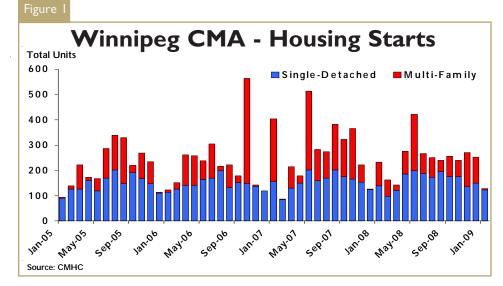

## Housing Starts Move Down in January

Total housing starts in the Winnipeg Census Metropolitan Area (CMA) reached 128 units in January 2009, down from 232 starts in January 2008.

There were 122 single-detached starts in January 2009, down 12 per

cent from the 139 units started in January 2008. January's reduction in single-detached starts is in line with CMHC's expectation that the uncertain economic environment will result in reduced volumes during the first half of 2009. Despite the reduction, the number of single-detached starts remains in line with the five-year average for the month of January of 116 units. Moderate strength is expected to continue through the first part of the year as builders work their way through a backlog of orders.

## Canada

Meanwhile, multi-family starts, which include semi-detached units, rows, and apartments, amounted to six units in January 2009. While a decline in activity was expected, multi-family starts are notoriously volatile and care should be taken in interpreting one month of multi-family construction data. CMHC expects multi-family builders to concentrate resources in 2009 on completing those units already under construction, rather than starting large volumes of new units.