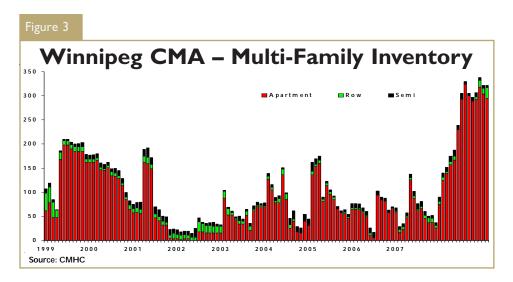

Inventory levels of multi-family dwellings and, to a lesser extent, singledetached units, remain high, but have moderated from their peaks in November 2008. With the number of units under construction also having peaked, and absorption rates continuing to track above late 2007 and early 2008 levels, inventory counts should continue to trend downward to long term levels from currently elevated ones.