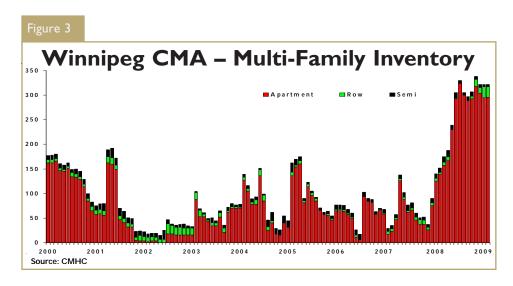

Meanwhile, there were 26 multifamily starts, which include semidetached units, rows, and apartments, in February 2009. Of those, 22 were row units. The decline in multi-family construction is in line with CMHC's forecast for reduced volumes in 2009 as builders work to reduce inventory counts with more than 1,000 units still under construction. While the number of units under construction has been declining for more than one year, they remain a significant source of supply in the multi-family market. Reduced starts activity in this sector will further reduce the under-construction count moving forward.

In addition to reduced activity in the construction sector, absorptions of completed units remains high. The 267 units of all types that have been absorbed thusfar in 2009 represent a 36 per cent advance over the first two months of 2008. While year-to-date single detached absorptions are eight per cent above 2008, multifamily units are being absorbed at a rate three times that of 2008. The continued demand for units of all types will also serve to moderate inventories over the course of 2009.