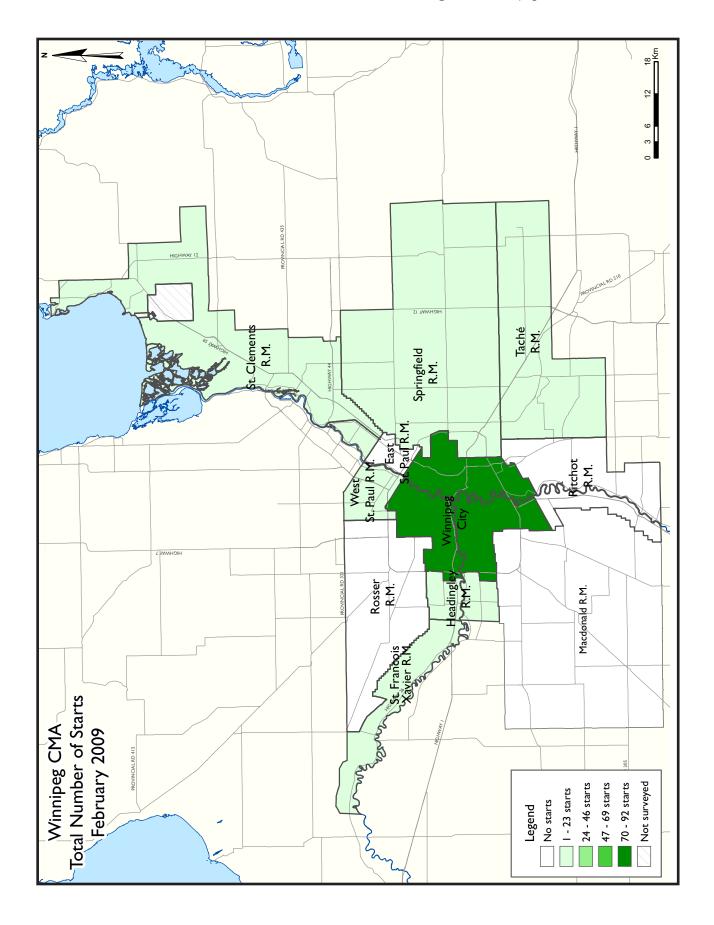

Starts activity in the Rural Municipalities (RMs) surrounding Winnipeg, which had captured an increasing share of total starts in the CMA in 2008, remained at modest levels in 2009, recording only 11 of the 77 single-detached starts in February.

The second half of 2008 saw in excess of 30 per cent of single-detached starts occurring in one of the Surrounding RMs.

In the resale market, inventory levels have come off their recent highs. There were 1,145 homes available on the MLS at the end of February, down from more than 1,800 units only two months earlier. A modest increase in sales has moved the Sales-to-Active-Listings ratio up to nearly fifty per cent.