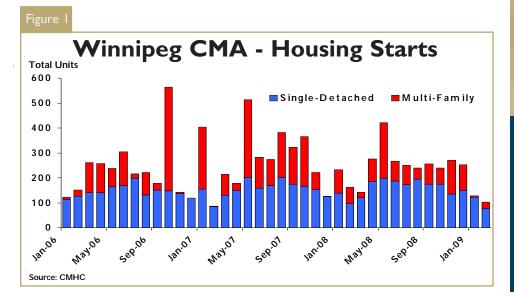

# Housing starts continue to decline in February

Total housing starts in the Winnipeg Census Metropolitan Area (CMA) declined from 162 in February 2008 to 103 units in February 2009.

There were 77 single-detached starts in February 2009, down 21 per cent from the 98 units started in February

2008. February typically sees among the fewest single-detached starts of any month. Nevertheless, the February 2009 performance was below the five-year average of III units for single starts. Builders are working their way through contracts signed in late 2008, but new orders have been slow in coming with the prevailing economic conditions in the market-place. While show home traffic has been on the rise, it has yet to translate into sales.

Meanwhile, there were 26 multifamily starts, which include semidetached units, rows, and apartments, in February 2009. Of those, 22 were row units. The decline in multi-family construction is in line with CMHC's forecast for reduced volumes in 2009 as builders work to reduce inventory counts with more than 1,000 units still under construction. While the number of units under construction has been declining for more than one year, they remain a significant source of supply in the multi-family market. Reduced starts activity in this sector will further reduce the under-construction count moving forward.