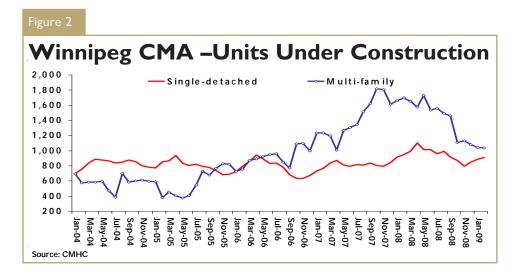

Meanwhile, there were 26 multifamily starts, which include semidetached units, rows, and apartments, in February 2009. Of those, 22 were row units. The decline in multi-family construction is in line with CMHC's forecast for reduced volumes in 2009 as builders work to reduce inventory counts with more than 1,000 units still under construction. While the number of units under construction has been declining for more than one year, they remain a significant source of supply in the multi-family market. Reduced starts activity in this sector will further reduce the under-construction count moving forward.