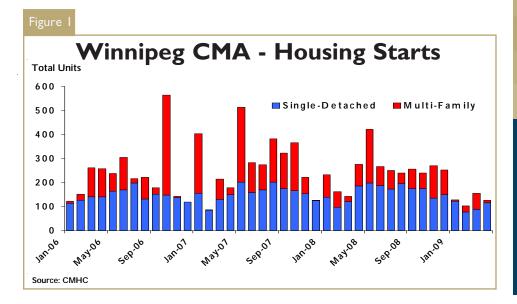

# Housing starts continue to decline in April

Total housing starts in the Winnipeg Census Metropolitan Area (CMA) declined from 275 in April 2008 to 127 units in April 2009. On a year-to-date basis, starts activity has declined 37 per cent to 513 units from 811 in the first four months of 2008.

There were 116 single-detached starts in April 2009, down 38 per cent from the 186 units started in April 2008. While builders are still working through orders signed in late 2008, new home sales have been slow to rebound in 2009. The prospect of seeing continued year-over-year declines in starts activity later in the year is increasing as builders have been unable to replenish their order books while completing last year's contracts. In addition, elevated inventory levels may also

hamper new sales in the coming months.

Meanwhile, there were II multifamily starts, which include semidetached units, rows, and apartments, in April 2009. Through the first four months of 2009, there have been 59 per cent fewer multi-family units that have seen construction begin than over the same period in 2008. While demand from both condominium and apartment consumers remains strong, inventory and under construction counts that are well above average levels are causing builders to reconsider new multi-family construction until the supply level has moderated.