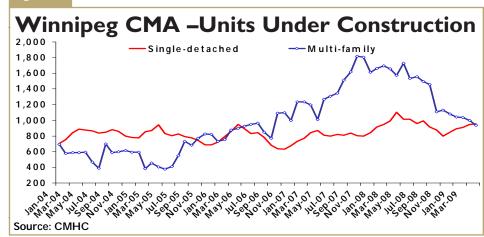

hamper new sales in the coming months.

Meanwhile, there were II multifamily starts, which include semidetached units, rows, and apartments, in April 2009. Through the first four months of 2009, there have been 59 per cent fewer multi-family units that have seen construction begin than over the same period in 2008. While demand from both condominium and apartment consumers remains strong, inventory and under construction counts that are well above average levels are causing builders to reconsider new multi-family construction until the supply level has moderated.

#### Figure 3