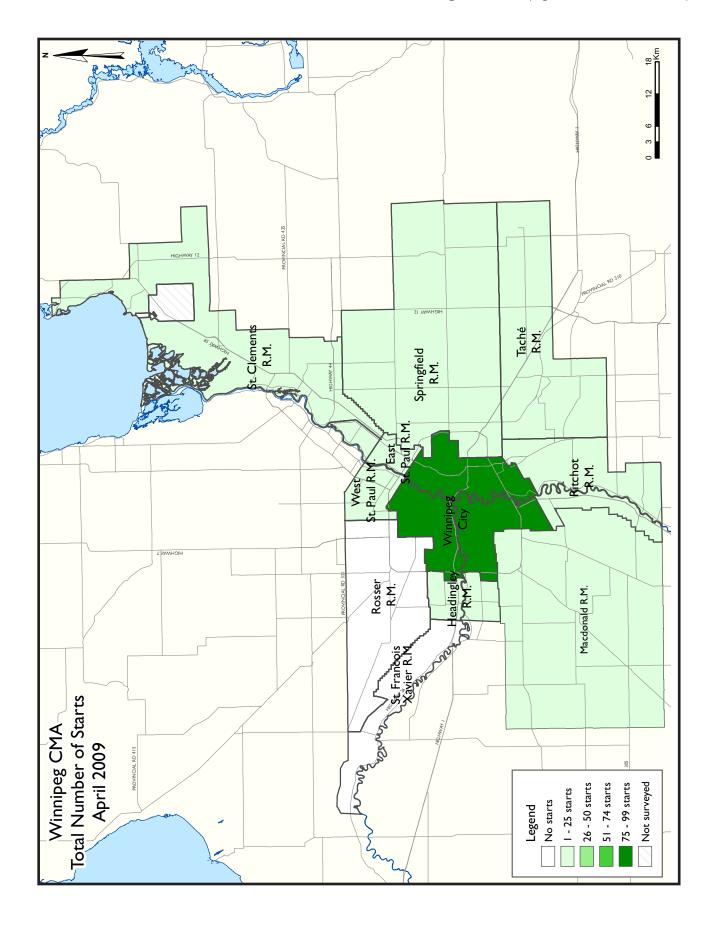

# Housing starts continue to decline in April

Total housing starts in the Winnipeg Census Metropolitan Area (CMA) declined from 275 in April 2008 to 127 units in April 2009. On a year-to-date basis, starts activity has declined 37 per cent to 513 units from 811 in the first four months of 2008.

Starts activity in the Rural Municipalities (RMs) surrounding Winnipeg, which had captured an increasing share of total starts in the CMA in 2008, has remained at low levels in 2009. Ritchot, St. Clements, and East St. Paul, three of the RM's hardest hit by flooding this spring, recorded one, three, and two starts respectively in April. In 2008, the same RM's saw 41, 68, and 53 starts respectively, among the highest counts of any of the RMs that make up the Winnipeg CMA.