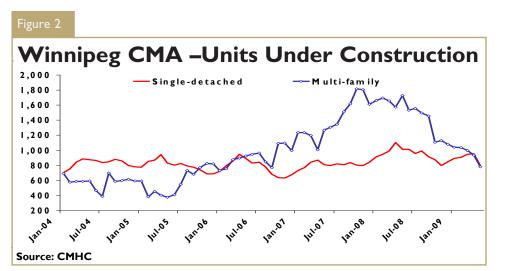

# Canada

further slowing of starts should sales remain weak. While builders maintain that sales have begun to improve recently, it has yet to be reflected in starts activity.

The Winnipeg CMA recorded no starts in the volatile multi-family sector in May. The last time there were zero multi-family starts in May was in 1995. On a year-to-date basis, multi-family starts have fallen by 78 per cent from the first five months of 2008. A heightened supply of units under construction and persistently elevated inventory levels have resulted in builders reducing multi-family starts in recent months. As a result, under construction counts were well off the highs set in 2008, although they remain elevated by historical standards.

May also marked the one-year anniversary since total supply reached its high point of the cycle. In 2008, there were 3,187 units of all types either under construction or complete and unoccupied at the end of May. Exiting May of 2009, that number was 2,269, a decline of 29 per cent. While the decline is notable, it compares to a 10-year average level of 1,666 dwellings in total supply.