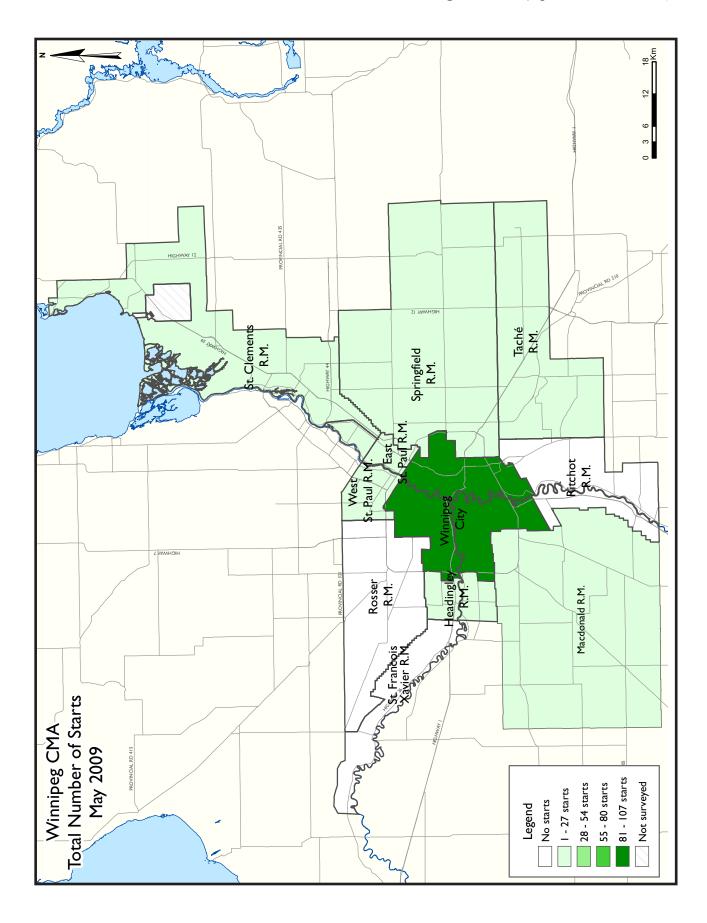

Starts activity in the Rural Municipalities (RMs) surrounding Winnipeg, which had captured an increasing share of total starts in the CMA in 2008, experienced another month of modest starts activity. The 29 singledetached homes started in the RMs brought their year-to-date share of CMA activity to 18 per cent of all starts. This compares to a more than 30 per cent share in the second half of 2008.