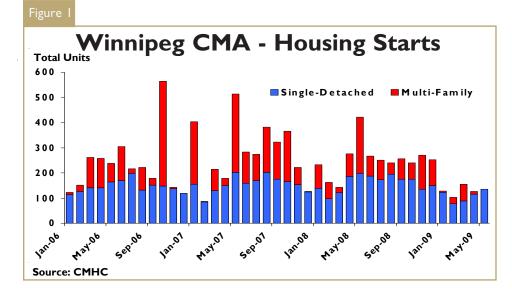

### Housing starts in Winnipeg decrease in May

Total housing starts in the Winnipeg Census Metropolitan Area (CMA) declined from 422 units in May 2008 to 136 units in May 2009. That brings total starts over the first five months of 2009 to 649 units, a decline of 47 per cent from the same period in 2008 when construction began on 1,233 dwellings.

There were 136 single-detached starts in May 2009, down 31 per cent from the 198 units started in May 2008. While builders are still working through many of the orders signed in late 2008, new home sales thus far in 2009 have moderated. Discussion with builders suggests they have been closely managing their order books to spread work over the coming quarters and avoid a

# Canada

further slowing of starts should sales remain weak. While builders maintain that sales have begun to improve recently, it has yet to be reflected in starts activity.

The Winnipeg CMA recorded no starts in the volatile multi-family sector in May. The last time there were zero multi-family starts in May was in 1995. On a year-to-date basis, multi-family starts have fallen by 78 per cent from the first five months of 2008. A heightened supply of units under construction and persistently elevated inventory levels have resulted in builders reducing multi-family starts in recent months. As a result, under construction counts were well off the highs set in 2008, although they remain elevated by historical standards.