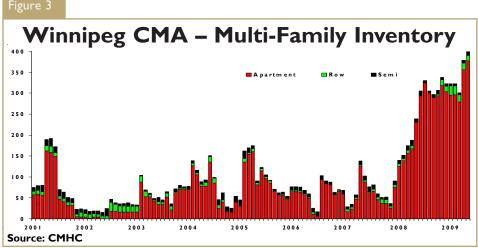

It is important to note that while inventory concerns will remain for several guarters, absorption rates remain elevated. Over the first five months of the year, there have been 30 per cent more multi-family units absorbed than there were over the same period in 2008. To date, there have been 296 multi-family absorptions, compared with 227 in 2008. While many of these absorptions likely represent presold units, it suggests that units reaching completion in the coming months will not make their way into inventory counts to a greater degree than in 2008.

May also marked the one-year anniversary since total supply reached its high point of the cycle. In 2008, there were 3,187 units of all types either under construction or complete and unoccupied at the end of May. Exiting May of 2009, that number was 2,269, a decline of 29 per cent. While the decline is notable, it compares to a 10-year average level of 1,666 dwellings in total supply.