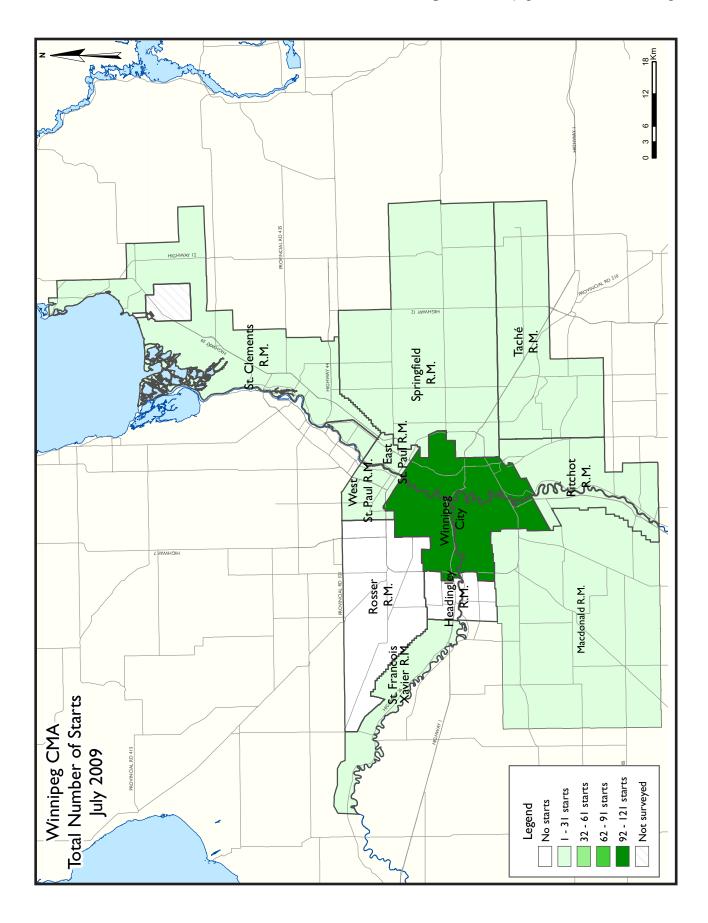

In the Rural Municipalities (RMs) surrounding the City of Winnipeg, housing starts regained the share of CMA activity enjoyed through much of 2008. Slightly less than 34 per cent of the single-detached starts in July occurred outside of Winnipeg city. Of those, 19 were started in the RM of Springfield. The share of housing starts outside the city was significantly lower over the previous nine months, representing no more than 25 per cent of all starts over that period.