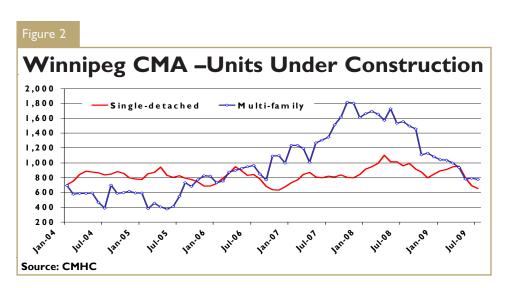

While the inventory of all units, most particularly multi-family dwellings, has come down significantly over the last quarter, it remains high by historical standards. When we consider total supply, units under construction as well as those complete and unabsorbed, the Winnipeg CMA exited July with 1,937 such units. This represents the first time since December 2006 that the total supply of homes has been below 2,000. By comparison, the ten-year average number of units in supply is 1,677.