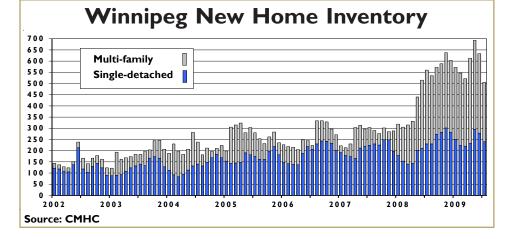

While the inventory of all units, most particularly multi-family dwellings, has come down significantly over the last quarter, it remains high by historical standards. When we consider total supply, units under construction as well as those complete and unabsorbed, the Winnipeg CMA exited July with 1,937 such units. This represents the first time since December 2006 that the total supply of homes has been below 2,000. By comparison, the ten-year average number of units in supply is 1,677.