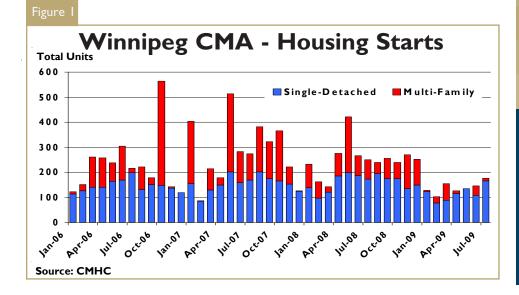

## **New Home Market**

July activity rebounds; total supply remain high

Housing starts in the Winnipeg Census Metropolitan Area (CMA) totaled 177 units in July, 29 per cent fewer than the 251 units that began construction in July 2008. Over the first seven months of the year, total housing starts have reached 976 units, down from 1,751 over the same period in 2008.

Construction began on 165 singledetached units in July, a decline of only five per cent from July 2008 when 173 foundations were poured. July's production brought the yearto-date total to 813 units, 26 per cent behind the pace set in 2008. The July decline was modest compared to the year-over-year reductions experienced in each of the first six months the year. While builders

Multiple dwelling starts, which include semi-detached, row, and apartment units, continued to lag 2008 levels in July, with 12 starts recorded. The first seven months of 2009 have seen 163 multi-family starts, down from 649 over the same period in 2008. The likelihood of significant multi-family development over the balance of 2009 is low as the supply of multi-family units in the market remains elevated.