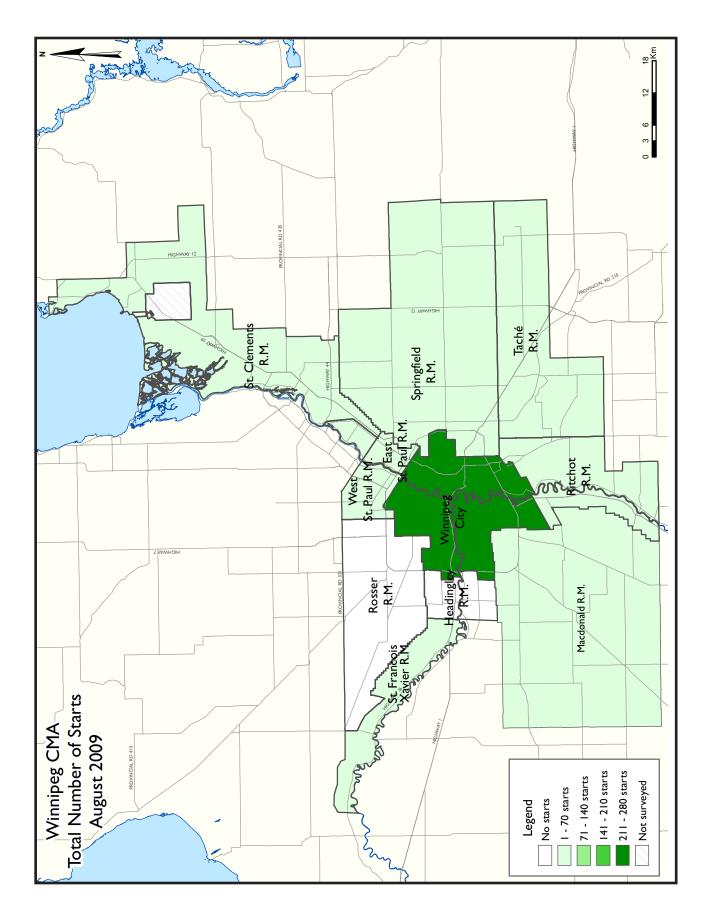

The Rural Municipalities (RM) of St. Clements and Springfield recorded single-detached construction of eight and seven starts, respectively. In August 2009, single-detached starts in all RM's surrounding Winnipeg represented 25 per cent of single starts in the CMA compared to 32 per cent in August 2008.