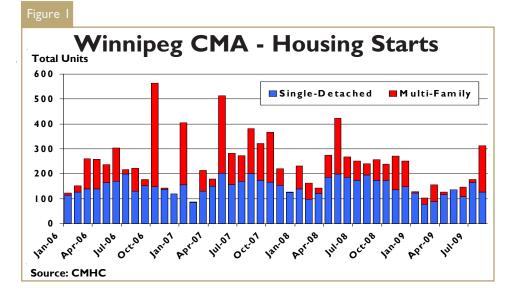

## August starts up on multi-family strength

Housing starts in the Winnipeg Census Metropolitan Area (CMA) totaled 312 units in August, a gain of 30 per cent from August 2008. Over the first eight months of the year, total housing starts have reached 1,288 units compared to 1,991 for the same period in 2008. The single-detached sector saw construction begin on 126 dwellings in August. That number was down from 195 units in August 2008 and below the 10-year average of 160 homes. Production in August was more in line with the trend that has developed through the first eight months of this year when the average year-over-year decline has been 28 per cent. The strong July performance was not repeated in August and single-detached construction is projected to be down about

Meanwhile, multiple dwelling starts, which include semi-detached, row, and apartment units, provided all of the gain in new construction in August with 186 units started. That brought the year-to-date total to 349, a decline of 50 per cent from the 694 that were started in the first eight months of 2008. That decline, however, is an improvement from the 75 per cent decline that had been recorded through the first seven months of the year. Rental apartment construction has helped narrow the gap, and the fact that 173 of these units are slated for rental tenure is encouraging for renters.

The Rural Municipalities (RM) of St. Clements and Springfield recorded single-detached construction of eight and seven starts, respectively. In August 2009, single-detached starts in all RM's surrounding Winnipeg represented 25 per cent of single starts in the CMA compared to 32 per cent in August 2008.