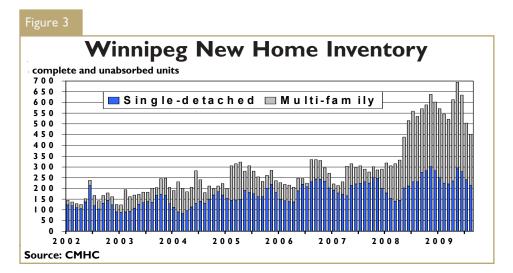

The count of complete and unabsorbed units continued to fall in August, reaching 453 units of all types, the lowest since May 2008. While that number remains above the ten-year average of 285 units, it is down substantially from its most recent high of 694 units in May 2009. The decline appeared in both single-detached and multi-family segments of the market.