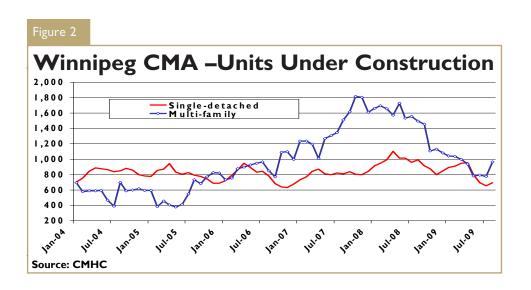

The jump in multi-family construction reversed a decline in the number of units under construction that had gone from 1,816 units in October 2007 to 776 in July 2009. The 962 multi-family units under construction at the end of August were the highest in five months, when 998 units were under construction in March 2009.