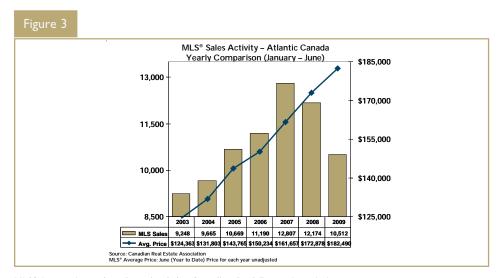

## MLS® Sales Decline in Atlantic Canada, Except in PE

MLS® sales in Atlantic Canada were down 11.4 per cent in the second quarter (unadjusted) compared to a year ago. This downward trend in the second quarter occurred in the largest markets in Atlantic Canada - NS with a 14.5 per cent decline and NB, where activity was down close to 11 per cent compared to a year ago. Sales activity in NL also declined

over eight per cent in the second quarter.

In PE, where a downward trend had previously existed since the end of 2007, sales in the second quarter increased close to 13 per cent compared to a year ago.

## MLS<sup>®</sup> Price Growth Driven by NL Activity

The average MLS® price in Atlantic Canada was up close to six per cent (unadjusted) in the second quarter to \$187,354, with prices up close to six per cent as well over the first half of 2009.

Provincially, unadjusted prices in the second quarter of 2009 increased 20 per cent in NL, over five per cent in PE and NB and four per cent in NS.

The number of listings reported to the end of June 2009 was down nearly four per cent compared to last year. As a result, the current level of listings has not dampened the pace of price growth in Atlantic Canada.