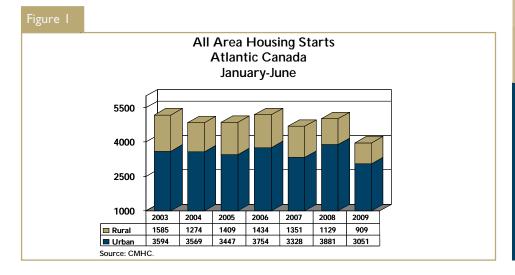

# Second Quarter Activity was Weak Across the Region, Except in PE

Total housing starts in the second quarter decreased close to 20 per cent when compared to the same period in 2008. The decrease in starts for the second quarter was due to significant declines in starts activity in three of the four Atlantic Provinces, including Nova Scotia (NS), New Brunswick (NB) and Newfoundland-Labrador (NL).

Only Prince Edward Island (PE) reported positive growth in the quarter due to strength in multiple activity.

Activity in NL was lower due to a 54.5 per cent decline in multiple starts in the second quarter, whereas single activity fell a more

moderate 11.1 per cent in the quarter. In NS starts were down by close to 30 per cent due to a significant slowdown of over 46 per cent in multiple starts. Single starts, although not as weak, still declined close to 22 per cent in the quarter.

NB saw a decrease of close to 24 per cent in singles and 23 per cent in multiple starts.

For PE the increase of over six per cent in the quarter was due to a rise of close to 90 per cent in multiple starts. In contrast, singles activity was down close to 30 per cent in the second quarter.

## **Urban Starts Weaken** in Second Quarter

Of the six large urban centres in Atlantic Canada, only one reported positive growth in starts activity for the quarter. The only increase in the second quarter was reported in Charlottetown where starts advanced more than 34 per cent. This was followed by a 2.4 per cent decrease in growth for St John's, 4.6 per cent decline for Fredericton

and 5.8 per cent decline in Saint John. Halifax reported a decrease of close to 44 per cent and Moncton reported a decline of close to 45 per cent in the quarter.

Six of the smaller centres in Atlantic Canada reported a rise in starts in the second quarter, including Bay Roberts and Corner Brook NL, as well as Chester, New Glasgow and Yarmouth in NS, and Bathurst, NB.