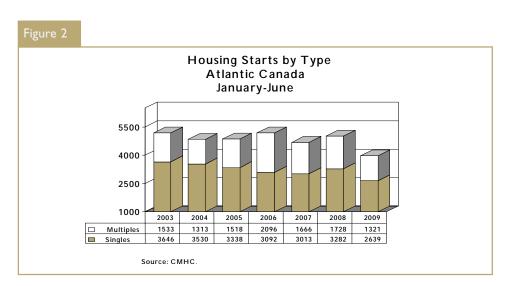

## Multiple Starts Continue to Soften

Multiple starts were down close to 26 per cent in the second quarter. Only PE contributed positively to the results in the quarter.

Multiple starts activity in 2009 includes a significant decline in apartment construction. Row and semi-detached starts also registered declines.