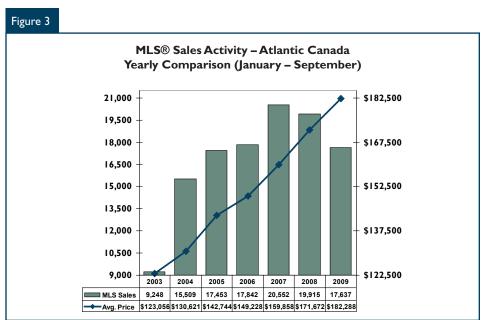

## MLS<sup>®</sup> Sales Activity Picked Up in Atlantic Canada, Except in PE

MLS<sup>®</sup> sales in Atlantic Canada were down eight per cent in the third quarter (unadjusted) compared to a year ago. This downward trend in the third quarter occurred in all markets in Atlantic Canada - PE with a 13.3 per cent decline, NL where activity was down close to 11 per cent compared to a year ago and NB where activity declined 8.6 per cent. Sales activity in NS declined the least in the third quarter, with sales down less than five per cent.

Year-to-date for Atlantic Canada to the end of September, sales were down 11.4 per cent, but the level of activity has improved on a quarterly basis throughout 2009 with the eight per cent decline in the third quarter being the lowest of the year.

# MLS<sup>®</sup> Price Growth Driven by NL

The average MLS<sup>®</sup> price in Atlantic Canada was up close to seven per cent (unadjusted) in the third quarter to \$181,990, and prices were up close to six per cent as well, over the first nine months of 2009.

Provincially, unadjusted prices in the third quarter of 2009 increased 13.5 per cent in NL, close to eight per cent in NB, over five per cent for PE and close to four per cent in NS.

The number of listings reported to the end of September 2009 was down close to three per cent compared to last year. As a result, the current level of listings has not dampened the pace of price growth in Atlantic Canada.