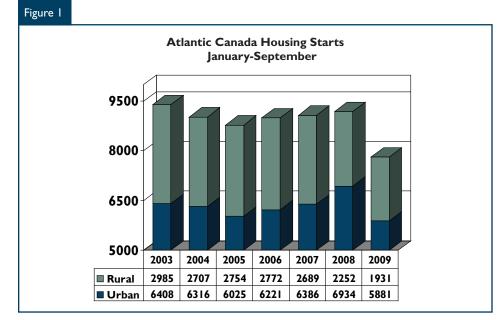

## Both Urban and Rural Starts Remained Weak in the Third Quarter

Of the six large urban centres in Atlantic Canada, three reported positive growth in starts activity for the quarter, including Charlottetown, where starts advanced more than 100 per cent. As well, there was positive growth of over 40 per cent in Fredericton and almost eight per cent in Halifax.

Six of the smaller centres in Atlantic Canada reported a rise in starts in the third quarter, including Gander NL, as well as Chester, Kings subdivision, Truro and Yartmouth in NS, and Bathurst, NB.

Completions in Atlantic Canada were up over three per cent in the third quarter of 2009. Units under construction for the same period declined close to 14 per cent.