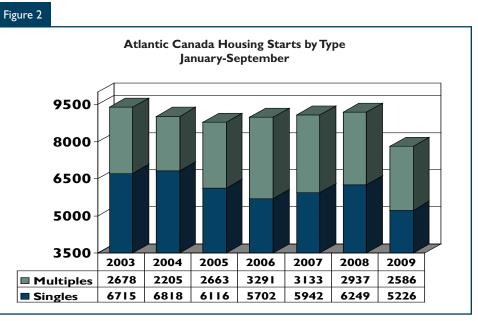

## Multiple Starts Activity Improved in the Third Quarter

Multiple starts were up close to five per cent in the third quarter, as a result of strong growth in PE and NS, contributing positively to the results in the quarter.

Multiple starts activity in 2009 reflects a moderate decline in apartment construction of less than five per cent, as a result of the 16.7 per cent increase in the third quarter. Row starts activity, although down in 2009, has recently shown a moderate rebound in activity as a result of the 23.4 per cent increase in the third quarter. Semi-detached activity remains weaker in 2009, as third quarter activity declined over 30 per cent.