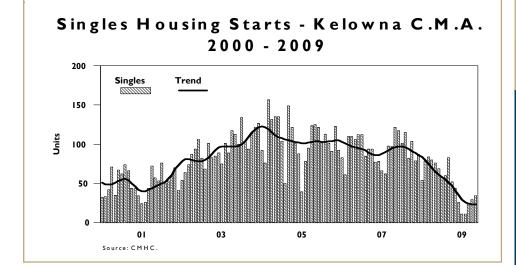

# Kelowna Housing Starts Down in May

Kelowna area housing starts moved lower in May. May housing starts totaled 38 homes, down from 397 units one year ago.

Condominium construction boosted housing starts to record levels during the first five months of 2008.

Demand for new homes has since cooled off in response to strong price competition from a well

supplied existing home market. Rising inventories of new, completed and unoccupied homes have also contributed to fewer housing starts this year.

Kelowna housing starts will adjust downward to more sustainable levels in 2009. Expect housing starts to pick up next year as demand improves and unsold inventories come down. Home buyers can look forward to lower prices, favourable interest rates and a good supply and selection of both new and existing homes.