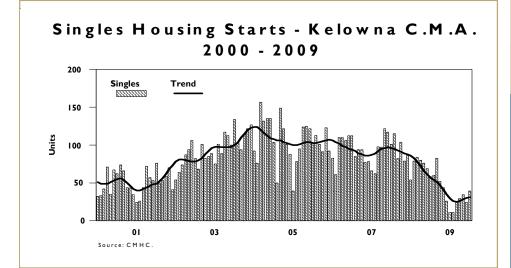

## Kelowna Housing Starts Down in July

Kelowna area housing starts totaled 49 units in July, down from 159 units a year ago. New home construction has adjusted downward to more sustainable levels in 2009. Slower employment growth, strong price competition from a well supplied resale market and rising inventories of new, completed and unoccupied units have all contributed to fewer housing starts this year.

Detached homes have become the focus of new home construction this year with singles starts surpassing multi-family construction for the first time since 2004. Rental apartment construction will boost multi-family starts during the second half of 2009. Condominium starts are forecast to pick up next year as demand improves and the inventory of unsold units comes down.