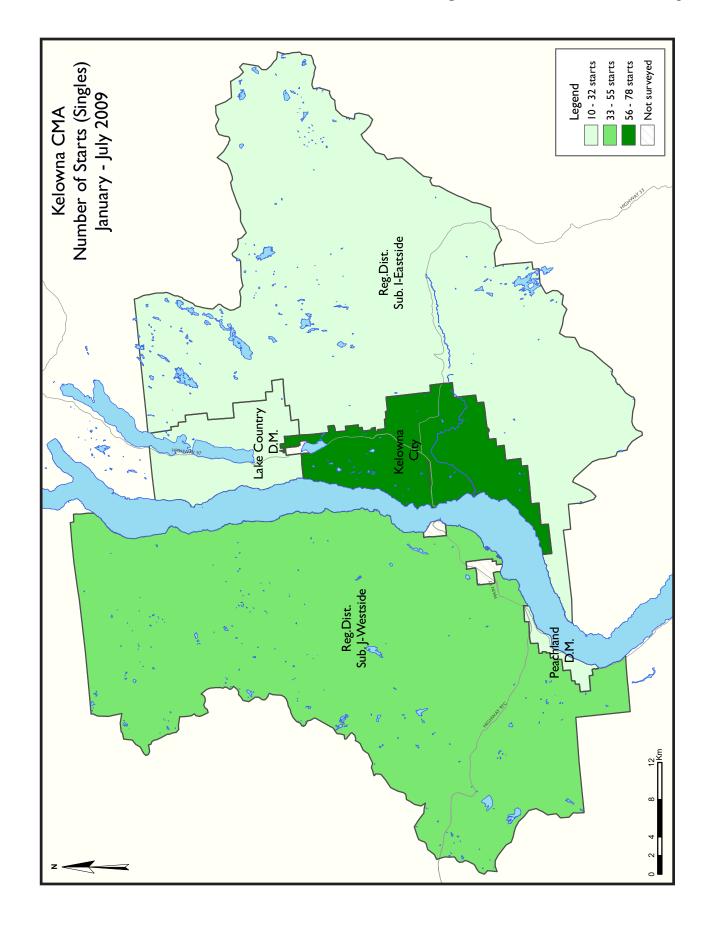

Source: CM HC (Starts and Completions Survey, Market Absorption Survey)

| Ta                           | able I.I: H | Housing  |                      |        | ry by Sul       | omarket         | :                           |                 |                    |
|------------------------------|-------------|----------|----------------------|--------|-----------------|-----------------|-----------------------------|-----------------|--------------------|
|                              |             |          | July 20              | 009    |                 |                 |                             |                 |                    |
|                              |             |          | Owne                 | rship  |                 |                 | Rer                         | etal            |                    |
|                              |             | Freehold |                      | C      | Condominiun     | n               | Rei                         | ıtaı            |                    |
|                              | Single      | Semi     | Row, Apt.<br>& Other | Single | Row and<br>Semi | Apt. &<br>Other | Single,<br>Semi, and<br>Row | Apt. &<br>Other | Total*             |
| STARTS                       |             |          |                      |        |                 |                 |                             |                 |                    |
| Kelowna City                 |             |          |                      |        |                 |                 |                             |                 |                    |
| July 2009                    | 15          | 2        | 0                    | I      | 4               | 0               | 1                           | 0               | 23                 |
| July 2008                    | 28          | 0        | 0                    | I      | 10              | 64              | I                           | 0               | 104                |
| Lake Country D.M.            |             |          |                      |        |                 |                 |                             |                 |                    |
| July 2009                    | 10          | 0        | 0                    | 0      | 4               | 0               | 0                           | 0               | 14                 |
| July 2008                    | - 11        | 0        | 0                    | 0      | 6               | 15              | 0                           | 0               | 32                 |
| Peachland D.M.               |             |          |                      |        |                 |                 |                             |                 |                    |
| July 2009                    | 1           | 0        | 0                    | 0      | 0               | 0               | 0                           | 0               | 1                  |
| July 2008                    | 4           | 0        | 0                    | 0      | 0               | 0               | 0                           | 0               | 4                  |
| Reg. Dist. Sub. J - Westside |             |          |                      |        |                 |                 |                             |                 |                    |
| July 2009                    | 6           | 0        | 0                    | l      | 0               | 0               | 0                           | 0               | 7                  |
| July 2008                    | - 11        | 0        | 0                    | 0      | 0               | 0               | 0                           | 0               | 11                 |
| Reg. Dist. Sub. I - Eastside |             |          |                      |        |                 |                 |                             |                 |                    |
| July 2009                    | 4           | 0        | 0                    | 0      | 0               | 0               | 0                           | 0               | 4                  |
| July 2008                    | 2           | 0        | 0                    | 0      | 6               | 0               | 0                           | 0               | 8                  |
| Kelowna CMA                  |             |          |                      |        |                 |                 |                             |                 |                    |
| July 2009                    | 36          | 2        | 0                    | 2      | 8               | 0               | 1                           | 0               | 49                 |
| July 2008                    | 56          | 0        | 0                    | - 1    | 22              | 79              | 1                           | 0               | 159                |
| UNDER CONSTRUCTION           |             |          |                      |        |                 |                 |                             |                 |                    |
| Kelowna City                 |             |          |                      |        |                 |                 |                             |                 |                    |
| July 2009                    | 202         | 6        | 0                    | 12     | 90              | 660             | 19                          | 59              | 1,048              |
| July 2008                    | 387         | 0        | 0                    | 8      | 307             | 1,932           | 25                          | 78              | 2,737              |
| Lake Country D.M.            |             |          |                      |        |                 |                 |                             |                 |                    |
| July 2009                    | 69          | 0        | 0                    | - 1    | 29              | 15              | 0                           | 0               | 114                |
| July 2008                    | 121         | 0        | 0                    | 2      | 45              | 189             | 0                           | 0               | 357                |
| Peachland D.M.               |             |          |                      |        |                 |                 |                             |                 |                    |
| July 2009                    | 19          | 0        |                      | I      | 20              | 0               |                             | 0               | 40                 |
| July 2008                    | 28          | 0        | 0                    | 0      | 22              | 7               | 0                           | 0               | 57                 |
| Reg. Dist. Sub. J - Westside |             |          |                      |        |                 |                 |                             |                 |                    |
| July 2009                    | 138         | 2        |                      | 4      |                 | 66              | 2                           | 0               | 257                |
| July 2008                    | 220         | 0        | 0                    | 17     | 66              | 609             | 4                           | 0               | 916                |
| Reg. Dist. Sub. I - Eastside |             |          |                      |        |                 |                 |                             |                 |                    |
| July 2009                    | 14          | 0        |                      | 0      |                 | 0               | 0                           | 0               | 22                 |
| July 2008                    | 15          | 0        | 0                    | 0      | 22              | 0               | 1                           | 0               | 38                 |
| Kelowna CMA                  |             |          |                      |        |                 |                 |                             |                 |                    |
| July 2009                    | 442         | 8        |                      | 18     | 192             | 741             | 21                          | 59              | 1, <del>4</del> 81 |
| July 2008                    | 771         | 0        | 0                    | 27     | 462             | 2,737           | 30                          | 78              | 4,105              |