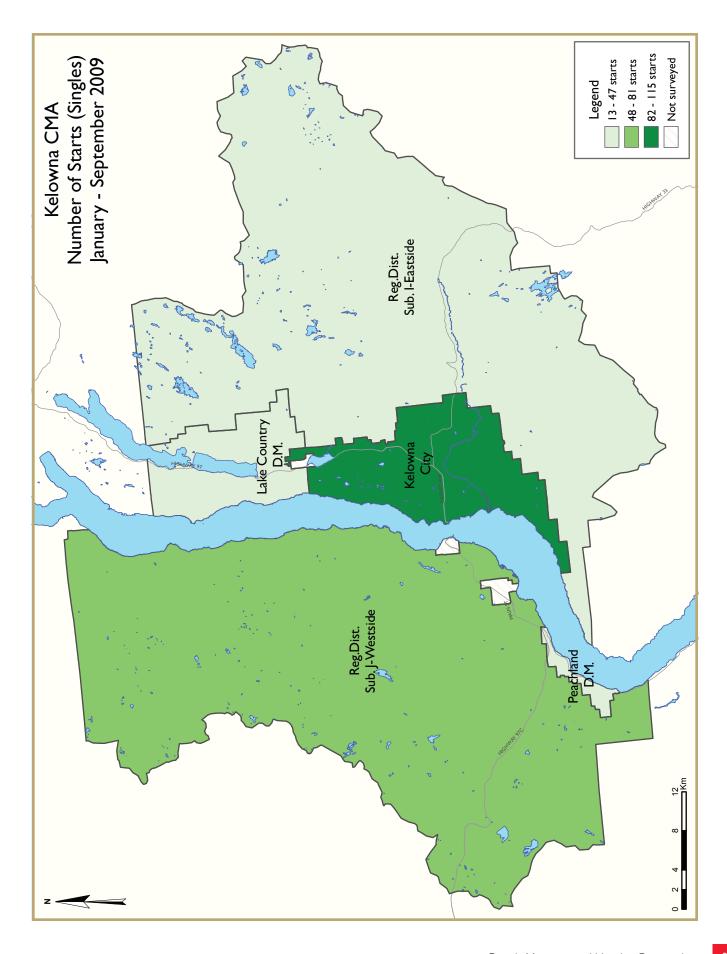

Starts of single detached units have begun to trend up, but like the multifamily sector, remained at low levels. For the first time since 2004, singles starts will match or surpass multifamily construction this year. The demand outlook is more positive. The inventory of new, completed and unoccupied detached homes has moved lower after climbing to record levels earlier this year. Demand has been strongest for moderately priced detached homes, those in the \$450,000 - \$550,000 price range. Lower lot prices and construction costs have allowed builders to more effectively compete with existing homes. Lot prices have declined in response to moderating demand and increased supply. The Kelowna area is now well supplied with building lots, a big change from the shortages seen prior to 2008.