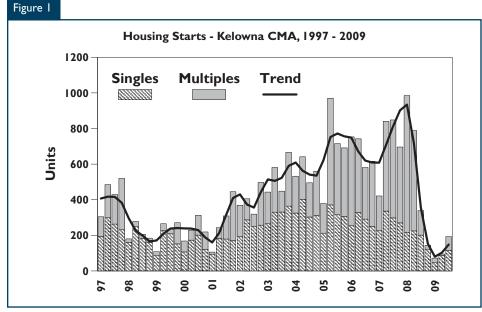

#### New Home Demand More Positive

Kelowna area housing starts totalled 193 units in the third quarter. Although both detached home and multi-family starts were well below levels recorded during the same period in 2008, housing starts have trended up in the past few months. September housing starts increased

to the highest monthly level since last October.

Condominium construction – the first new project in over a year – boosted September housing starts. High inventories of new, completed and unoccupied units have constrained apartment condominium construction in 2009. Demand for resort housing and second residences, until last year, the fastest growing segment

of Kelowna's condominium market, has cooled off in the wake of slower economic growth. Strong price competition from a well supplied resale market has also contributed to fewer condominium starts this year. Price reductions and other incentives have boosted absorptions during the past few months. Expect condominium construction to pick up later next year as the inventory of new, completed and unsold units and the supply of existing condominiums for sale comes down.

Rental housing starts will account for the bulk of apartment construction in 2009. Contstruction is expected to begin on three rental projects by year-end. With rents up sharply and construction costs coming down, rental construction has become a more viable development opportunity than in recent years. Reduced demand for condominiums has also freed up some building sites.

Starts of single detached units have begun to trend up, but like the multifamily sector, remained at low levels. For the first time since 2004, singles starts will match or surpass multifamily construction this year. The demand outlook is more positive. The inventory of new, completed and unoccupied detached homes has moved lower after climbing to record levels earlier this year. Demand has been strongest for moderately priced detached homes, those in the \$450,000 - \$550,000 price range. Lower lot prices and construction costs have allowed builders to more effectively compete with existing homes. Lot prices have declined in response to moderating demand and increased supply. The Kelowna area is now well supplied with building lots, a big change from the shortages seen prior to 2008.