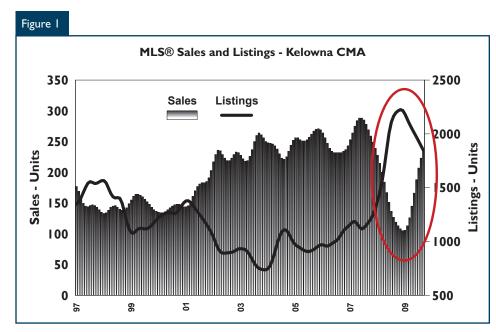

## Existing Home Sales Move Up

Sales of existing homes have rebounded sharply following a slow first quarter, recording monthly year-over-year gains since April 2009. Lower prices, an ample supply of listings and favourable interest rates have drawn more buyers into the marketplace. Detached homes and townhouses have accounted for the lion's share of the increase in existing home sales. Reduced demand for resort homes, second residences and investor-owned rental units has led to a modest up tick in condominium sales. Lower prices have also resulted in more competition from detached and semi-detached homes and townhouses, ownership options previously beyond the reach of many buyers.

Buyers continue to benefit from increased choice. Although listing activity has moderated from last year, the supply of homes available for sale remains at very high levels. Sellers have adjusted list prices to better reflect current market conditions.

Existing home prices have stabilized after trending down since spring 2008. Lower prices have contributed to improved affordability and helped trigger the recent surge in existing home sales. Prices are forecast to begin rising, edging up in response to stronger demand and reduced supply.

Kelowna's existing home market has shifted to a balanced from a buyer's market position. Homes are still taking longer to sell than a year ago, but other market indicators have moved in a more positive direction during the past three month period. The sales to active listings and sales to new listings ratios are on the rise, climbing back into balanced market territory. Sellers are now achieving a higher sale price to list price ratio than just a few months ago.