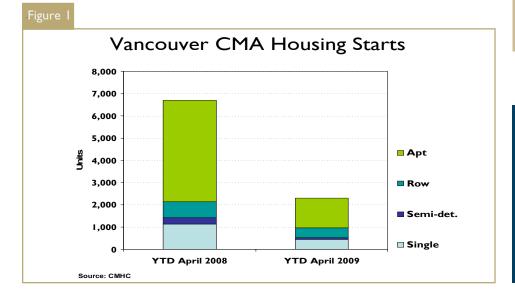

# Vancouver CMA Housing Starts Continue to Slip

April saw new home starts in Vancouver continue to move lower but the rate of decline is expected to moderate over the remainder of the year.

Fewer multiple unit and single detached homes started construction in the first four months of the year. The total number of housing starts was down by nearly two-thirds from last year's strong performance. A well-supplied resale market and a growing inventory of unsold new homes pose enough competitive pressure on new home construction that builders are remaining on the sidelines until some of the

supply of new and resale homes are absorbed.

Over the past month, historically low mortgage rates as well as lower housing prices have perked housing demand somewhat and real estate sales have picked up, particularly for units that are most competitively priced for the area.

Nationally, new home construction declined 20 per cent to 117,400 SAAR (seasonally adjusted at an annual rate) in April (compared to March). B.C. urban housing starts edged up from 9,800 in March to 9,900 SAAR in April.

| Tab                              | le I: Hou | sing Act | ivity Sun<br>April 2 | _      | f Vancou        | ıver CM         | A                           |                 |         |
|----------------------------------|-----------|----------|----------------------|--------|-----------------|-----------------|-----------------------------|-----------------|---------|
|                                  | 1         |          |                      |        |                 |                 |                             |                 |         |
|                                  |           |          | Owne                 |        |                 |                 | Ren                         | tal             |         |
|                                  |           | Freehold |                      |        | Condominium     | 1               |                             |                 | Total*  |
|                                  | Single    | Semi     | Row, Apt.<br>& Other | Single | Row and<br>Semi | Apt. &<br>Other | Single,<br>Semi, and<br>Row | Apt. &<br>Other | i otai" |
| STARTS                           |           |          |                      |        |                 |                 |                             |                 |         |
| April 2009                       | 164       | 6        | 38                   | 0      | 128             | 134             | 0                           | 13              | 483     |
| April 2008                       | 314       | 36       | 64                   | 0      | 145             | 996             | 1                           | 4               | 1,560   |
| % Change                         | -47.8     | -83.3    | -40.6                | n/a    | -11.7           | -86.5           | -100.0                      | **              | -69.0   |
| Year-to-date 2009                | 444       | 40       | 122                  | I      | 472             | 1,146           | 4                           | 73              | 2,302   |
| Year-to-date 2008                | 1,114     | 140      | 229                  | 24     | 848             | 4,277           | I                           | 58              | 6,691   |
| % Change                         | -60.1     | -71.4    | -46.7                | -95.8  | -44.3           | -73.2           | **                          | 25.9            | -65.6   |
| UNDER CONSTRUCTION               |           |          |                      |        |                 |                 |                             |                 |         |
| April 2009                       | 2,550     | 203      | 554                  | 29     | 2,272           | 15,871          | 8                           | 1,007           | 22,494  |
| April 2008                       | 3,044     | 254      | 439                  | 89     | 2,646           | 19,175          | 2                           | 604             | 26,253  |
| % Change                         | -16.2     | -20.1    | 26.2                 | -67.4  | -14.1           | -17.2           | **                          | 66.7            | -14.3   |
| COMPLETIONS                      |           |          |                      |        |                 |                 |                             |                 |         |
| April 2009                       | 226       | 40       | 56                   | 3      | 313             | 828             | 0                           | 79              | 1,545   |
| April 2008                       | 267       | 22       | 24                   | 15     | 140             | 1,848           | 0                           | 12              | 2,328   |
| % Change                         | -15.4     | 81.8     | 133.3                | -80.0  | 123.6           | -55.2           | n/a                         | **              | -33.6   |
| Year-to-date 2009                | 1,017     | 132      | 170                  | 7      | 793             | 3,030           | 22                          | 206             | 5,377   |
| Year-to-date 2008                | 1,222     | 114      | 90                   | 24     | 658             | 3,383           | 0                           | 49              | 5,540   |
| % Change                         | -16.8     | 15.8     | 88.9                 | -70.8  | 20.5            | -10.4           | n/a                         | **              | -2.9    |
| <b>COMPLETED &amp; NOT ABSOR</b> | BED       |          |                      |        |                 |                 |                             |                 |         |
| April 2009                       | 1,094     | 195      | 159                  | 24     | 376             | 468             | 0                           | 52              | 2,368   |
| April 2008                       | 798       | 93       | 55                   | 21     | 143             | 307             | 8                           | 20              | 1,445   |
| % Change                         | 37.1      | 109.7    | 189.1                | 14.3   | 162.9           | 52.4            | -100.0                      | 160.0           | 63.9    |
| ABSORBED                         |           |          |                      |        |                 |                 |                             |                 |         |
| April 2009                       | 279       | 21       | 43                   | I      | 333             | 767             | 2                           | 76              | 1,522   |
| April 2008                       | 292       | 27       | 22                   | 19     | 146             | l 777           | 0                           | 13              | 2,296   |
| % Change                         | -4.5      | -22.2    | 95.5                 | -94.7  | 128.1           | -56.8           | n/a                         | **              | -33.7   |
| Year-to-date 2009                | 1,027     | 80       | 145                  | 9      | 784             | 3,116           | 22                          | 102             | 5,285   |
| Year-to-date 2008                | 1,188     | 100      | 88                   | 22     | 670             | 3,228           | 52                          | 39              | 5,387   |
| % Change                         | -13.6     | -20.0    | 64.8                 | -59.1  | 17.0            | -3.5            | -57.7                       | 161.5           | -1.9    |