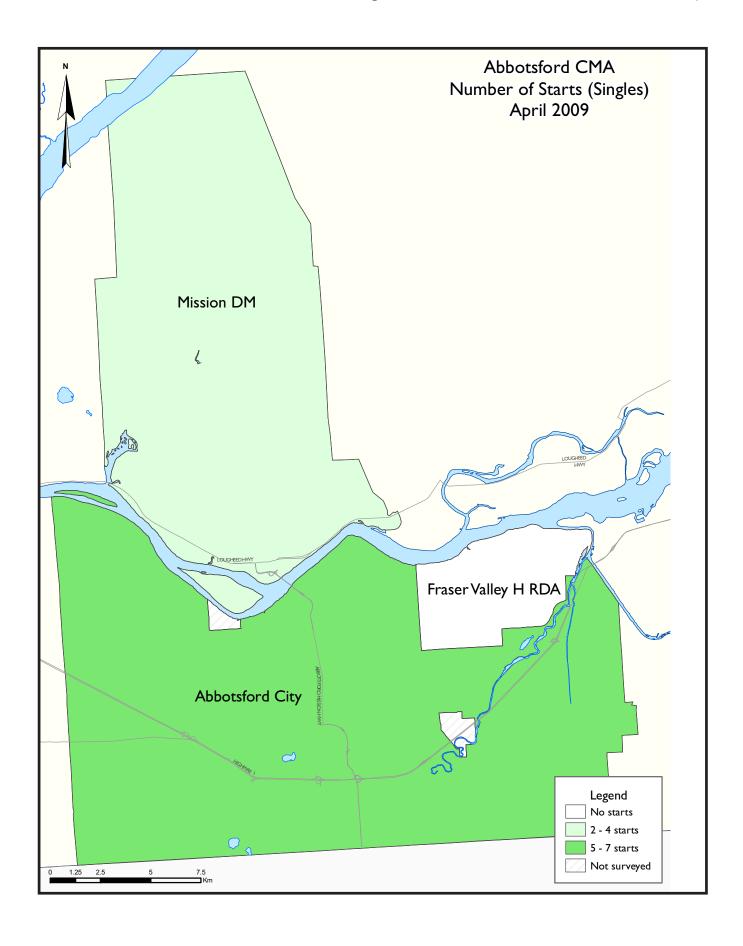

larly for units that are most competitively priced for the area.

Nationally, new home construction declined 20 per cent to 117,400 SAAR (seasonally adjusted at an annual rate) in April (compared to March). B.C. urban housing starts edged up from 9,800 in March to 9,900 SAAR in April.

#### Table of contents

- I Vancouver CMA Housing StartsContinue to Slip
- 2-13 Maps
- 14 Housing Tables
- 54 Methodology
- 55 Definitions



### **SUBSCRIBE NOW!**

Access CMHC's Market Analysis Centre publications quickly and conveniently on the Order Desk at www.cmhc.ca/housingmarketinformation. View, print, download or subscribe to get market information e-mailed to you on the day it is released. New! CMHC's electronic suite of national standardized products is now available for free.





























## HOUSING NOW REPORT TABLES

#### Available in ALL reports:

- I Housing Activity Summary of CMA
- 2 Starts by Submarket and by Dwelling Type Current Month or Quarter
- 2. I Starts by Submarket and by Dwelling Type Year-to-Date
- 3 Completions by Submarket and by Dwelling Type Current Month or Quarter
- 3. I Completions by Submarket and by Dwelling Type Year-to-Date
- 4 Absorbed Single-Detached Units by Price Range
- 5 MLS® Residential Activity
- 6 Economic Indicators

#### Available in SELECTED Reports:

- I. I Housing Activity Summary by Submarket
- 1.2 History of Housing Activity (once a year)
- 2.2 Starts by Submarket, by Dwelling Type and by Intended Market Current Month or Quarter
- 2.3 Starts by Submarket, by Dwelling Type and by Intended Market Year-to-Date
- 2.4 Starts