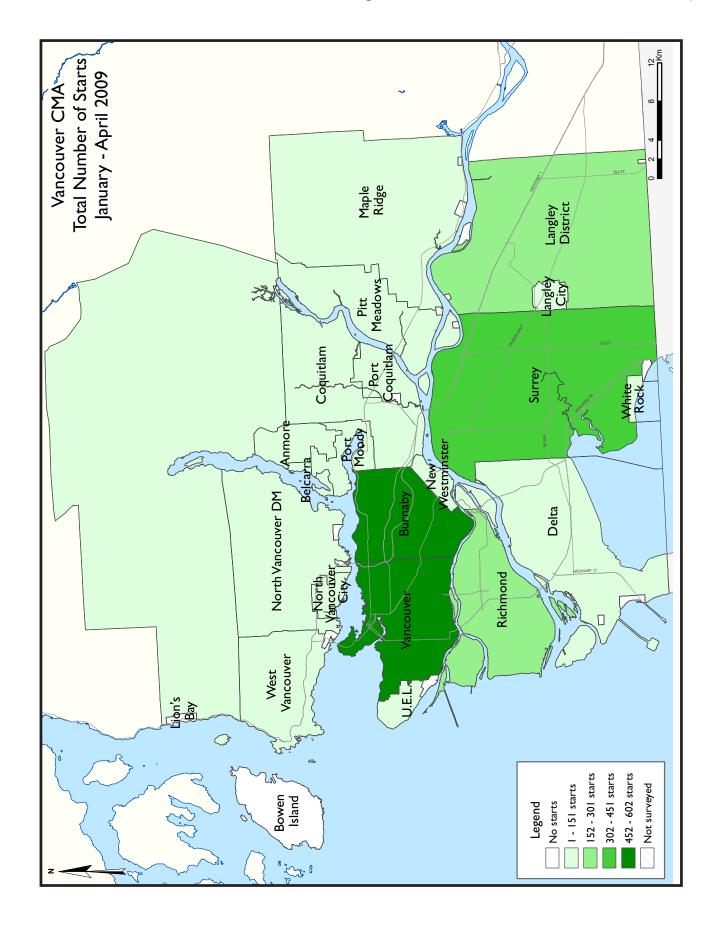

# Vancouver CMA Housing Starts Continue to Slip

April saw new home starts in Vancouver continue to move lower but the rate of decline is expected to moderate over the remainder of the year.

Fewer multiple unit and single detached homes started construction in the first four months of the year. The total number of housing starts was down by nearly two-thirds from last year's strong performance. A well-supplied resale market and a growing inventory of unsold new homes pose enough competitive pressure on new home construction that builders are remaining on the sidelines until some of the

supply of new and resale homes are absorbed.

Over the past month, historically low mortgage rates as well as lower housing prices have perked housing demand somewhat and real estate sales have picked up, particularly for units that are most competitively priced for the area.

Nationally, new home construction declined 20 per cent to 117,400 SAAR (seasonally adjusted at an annual rate) in April (compared to March). B.C. urban housing starts edged up from 9,800 in March to 9,900 SAAR in April.