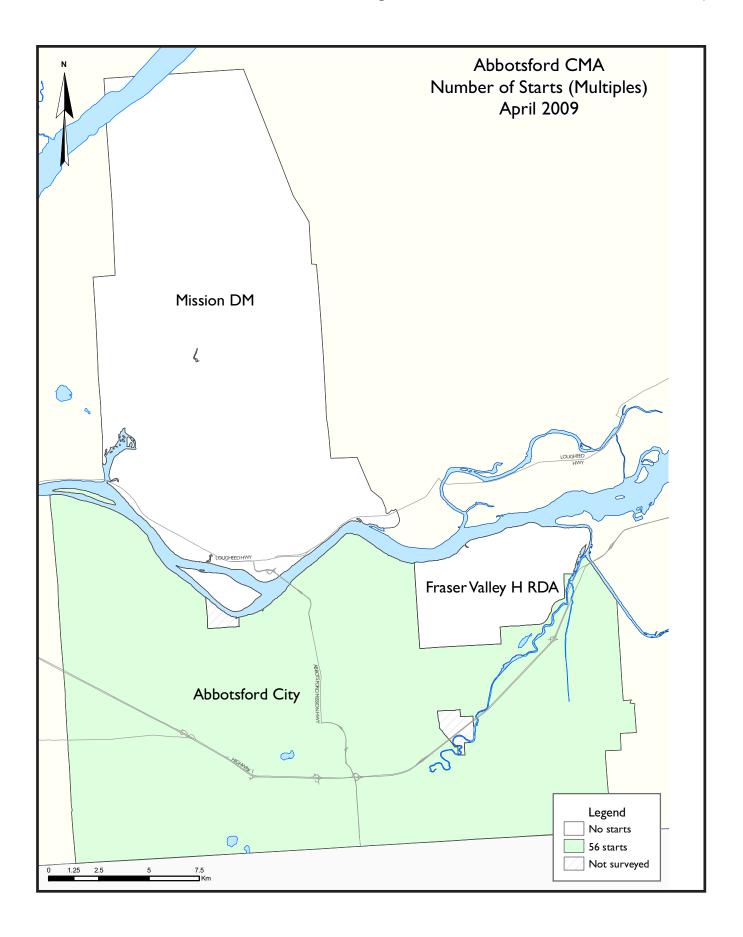

rly for units that are most competitively priced for the area.

Nationally, new home construction declined 20 per cent to 117,400 SAAR (seasonally adjusted at an annual rate) in April (compared to March). B.C. urban housing starts edged up from 9,800 in March to 9,900 SAAR in April.

#### Table of contents

- I Vancouver CMA Housing StartsContinue to Slip
- 2-13 Maps
- 14 Housing Tables
- 54 Methodology
- 55 Definitions



### **SUBSCRIBE NOW!**

Access CMHC's Market Analysis Centre publications quickly and conveniently on the Order Desk at www.cmhc.ca/housingmarketinformation. View, print, download or subscribe to get market information e-mailed to you on the day it is released. New! CMHC's electronic suite of national standardized products is now available for free.





























## HOUSING NOW REPORT TABLES

#### Available in ALL reports:

- I Housing Activity Summary of CMA
- 2 Starts by Submarket and by Dwelling Type Current Month or Quarter
- 2. I Starts by Submarket and by Dwelling Type Year-to-Date
- 3 Completions by Submarket and by Dwelling Type Current Month or Quarter
- 3. I Completions by Submarket and by Dwelling Type Year-to-Date
- 4 Absorbed Single-Detached Units by Price Range
- 5 MLS® Residential Activity
- 6 Economic Indicators

#### Available in SELECTED Reports:

- I. I Housing Activity Summary by Submarket
- 1.2 History of Housing Activity (once a year)
- 2.2 Starts by Submarket, by Dwelling Type and by Intended Market Current Month or Quarter
- 2.3 Starts by Submarket, by Dwelling Type and by Intended Market Year-to-Date
- 2.4 Starts by