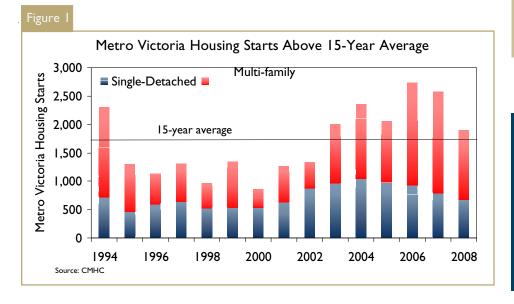

At the end of January, construction was underway on 2,852 new homes in Metro Victoria. This represents a

- Construction Slowdown in Victoria
  Continues into 2009
- 3 Maps
- 9 Report table listing
- 10 Housing tables Victoria CMA
- 28 Methodology

12 per cent drop from the level observed last January, but remains high from a historical perspective at over twice the 20-year average (1,376). Nearly three-quarters of the units being built are apartment condominiums, which have become increasingly popular in recent years due to their relative affordability and changing lifestyle demands.