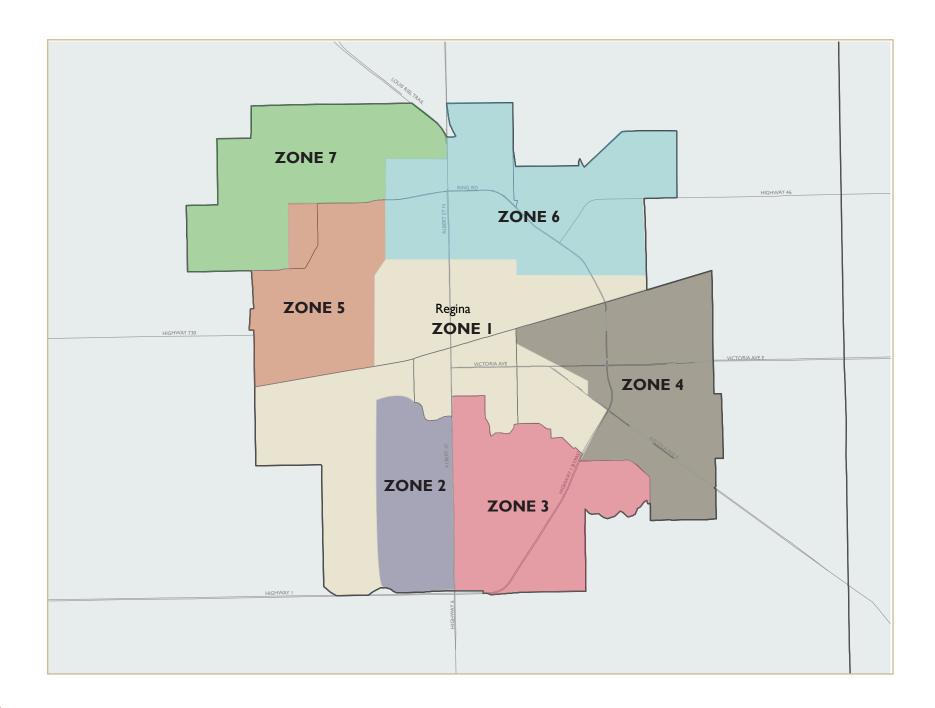

### Regina Metropolitan Area

| All Housing Starts for the Current Month                                                  | I a |
|-------------------------------------------------------------------------------------------|-----|
| All Housing Starts:Year to Date 2008                                                      | Ib  |
| Single Family Housing Starts by Zone and House Type for the Current MonthMonth            | 2a  |
| Single Family Housing Starts by Zone and House Type:Year to Date 2008                     | 2b  |
| Multiple Family Housing Starts by Zone, Type and Tenure for the Current MonthMonth        | 3a  |
| Multiple Family Housing Starts by Zone, Type and Tenure: Year to Date 2008                | 3b  |
| All Housing Completions for the Current Month                                             | 4a  |
| All Housing Completions: Year to Date 2008                                                | 4b  |
| Single Family Housing Completions by Zone and House Type for the Current Month            | 5a  |
| Single Family Housing Completions by Zone and House Type:Year to Date 2008                | 5b  |
| Multiple Family Housing Completions by Zone, Type and Tenure for the Current Month        | 6a  |
| Multiple Family Housing Completions by Zone, Type and Tenure: Year to Date 2008           | 6b  |
| All Housing Under Construction by City Zone for the Current Month                         | 7   |
| Single Family Housing Under Construction by Zone and Type for the Current MonthMonth      | 8   |
| Multiple Family Housing Under Construction by Zone, Type and Tenure for the Current Month | 9   |
| All Housing Starts by Month: 2007 vs. 2008                                                | 10  |
| All Housing Completions by Month: 2007 vs. 2008                                           | 11  |
| All Housing Under Construction by Month: 2007 vs. 2008                                    | 12  |
| Single Family Housing Starts by Month and House Type:Year to Date 2008                    | 13  |
| Single Family Housing Completions by Month and House Type:Year to Date 2008               | 14  |
| Single Family Housing Under Construction by Month and House Type: Year to Date 2008       | 15  |
| Multiple Family Housing Starts by Month, Type and Tenure: Year to date 2008               | 16  |
| Multiple Family Housing Completions by Month, Type and Tenure: Year to Date 2008          | 17  |
| Multiple Family Housing Under Construction by Month, Type and Tenure: Year to Date 2008   | 18  |
| All Complete and Unabsorbed Units by Zone and Type for the Current Month                  | 19  |
| All Complete and Unabsorbed Units by Month and Type                                       | 20  |
| Complete and Unabsorbed Single Units by Zone and House Type for the Current Month         | 21  |
| Complete and Unabsorbed Single Units by Month and House Type                              | 22  |
| Complete and Unabsorbed Multiple Units by Zone, Type and Tenure                           | 23  |
| Complete and Unabsorbed Multiple Units by Month, Type and Tenure                          | 24  |
| Single Units Unabsorbed by Zone and Months Since Completion as of Month End               | 25  |
| Multiple Units Unabsorbed by Zone and Months Since Completion as of Month End             | 26  |
| Single Detached Dwellings Unabsorbed by Zone and Price Range for the Current Month        | 27  |