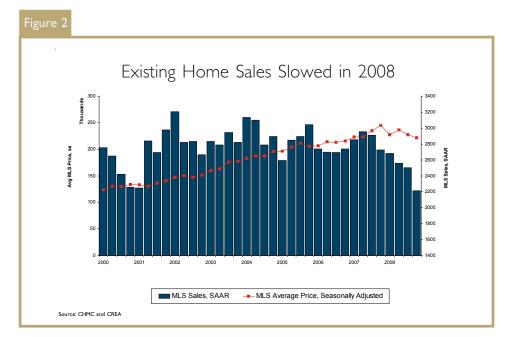

**New Home Market** Fewer Housing Starts

2 **Resale Home Market** Existing Home Sales Slowed in 2008

- 3 Economic Factors Peterborough Showed Resilient Employment Growth
- 4 Maps

L

0 Tables

## **Resale Market**

Existing homes sales in Peterborough CMA decelerated in 2008. Sales declined by 13 per cent to 2,506 from the 2,880 units sold in 2007. At the same time, new listings increased by four per cent to 5,264. In last quarter of 2008, existing home sales showed a significant decline of 19 per cent. In all, 403 properties changed hands, compared to 499 during the same period of the previous year.

After many years in which market conditions favoured sellers, the resale market in Peterborough became more balanced in 2008. A balanced market indicates relatively equal bargaining power between buyers and sellers. The sales-to-new listings, an indicator of future price growth, trended down throughout most of 2008 to about 44 per cent in the last quarter. Indeed, the average price of an existing home in Peterborough CMA was virtually flat, \$230,700 in 2008 compared with the \$231,600 recorded in 2007. The price for a resale home showed a relatively large drop in the fourth quarter of 2008, down by about nine per cent from the previous year.