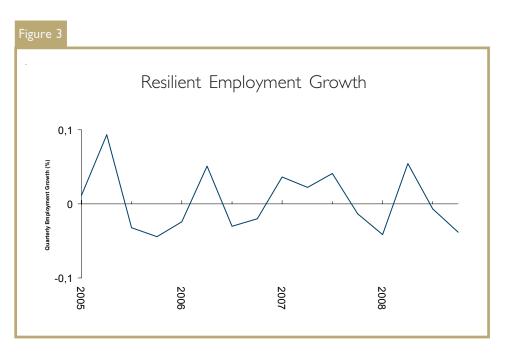

**New Home Market** Fewer Housing Starts

2 **Resale Home Market** Existing Home Sales Slowed in 2008

- 3 Economic Factors Peterborough Showed Resilient Employment Growth
- 4 Maps

L

0 Tables

## Peterborough Employment

Stable and lucrative employment is a determining factor when deciding to purchase a home. Employment in Peterborough ended the year at approximately 56,580, a slight decrease from 2007. In the fourth quarter of 2008 employment reached approximately 55,500 employees, a decrease of about

three per cent from the same period the previous year.

By sector share, trade and other services attracted more employees in 2008, offsetting the shedding of jobs in other sectors, such as transportation, manufacturing and financial services.

The number of middle-aged employees showed a decline of 12 per cent in 2008 from the previous year while employment of people in other age groups increased with different rates. Young employees gained 11 per cent more full time jobs in 2008 while employees between the ages of 25 and 44 years old lost 16 per cent of their full time positions. With respect to part time employment, employment of people in age groups 25-44 and 45-64 increased by 14 and 11 per cent respectively while employment in the younger age group decreased by six per cent. Overall in 2008, full time employment decreased by two percent while part time employment increased by six per cent.