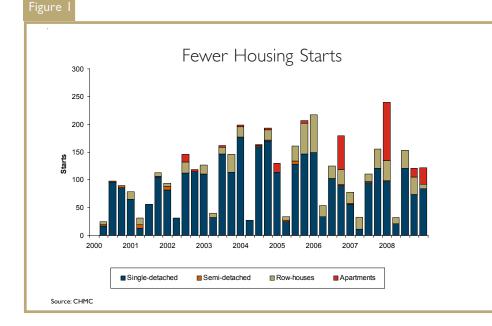

## New Housing Market

In the fourth quarter of 2008, new housing starts in the Peterborough Census Metropolitan Area (CMA) registered a decline in activity from the same quarter a year earlier. In fact, during the months of October to December of 2008, the total home starts reached 122 units in the fourth quarter of 2008 down from 240 in the same period in 2007.

Single-detached homes, which dominate new construction in the Peterborough CMA, fell by 13 per cent while row and apartment starts combined recorded a hefty drop of 73 per cent. Row and apartment starts in Peterborough can vary sharply during the year and even from year to year.

**New Home Market** Fewer Housing Starts

2 **Resale Home Market** Existing Home Sales Slowed in 2008

- 3 Economic Factors Peterborough Showed Resilient Employment Growth
- 4 Maps

L

0 Tables