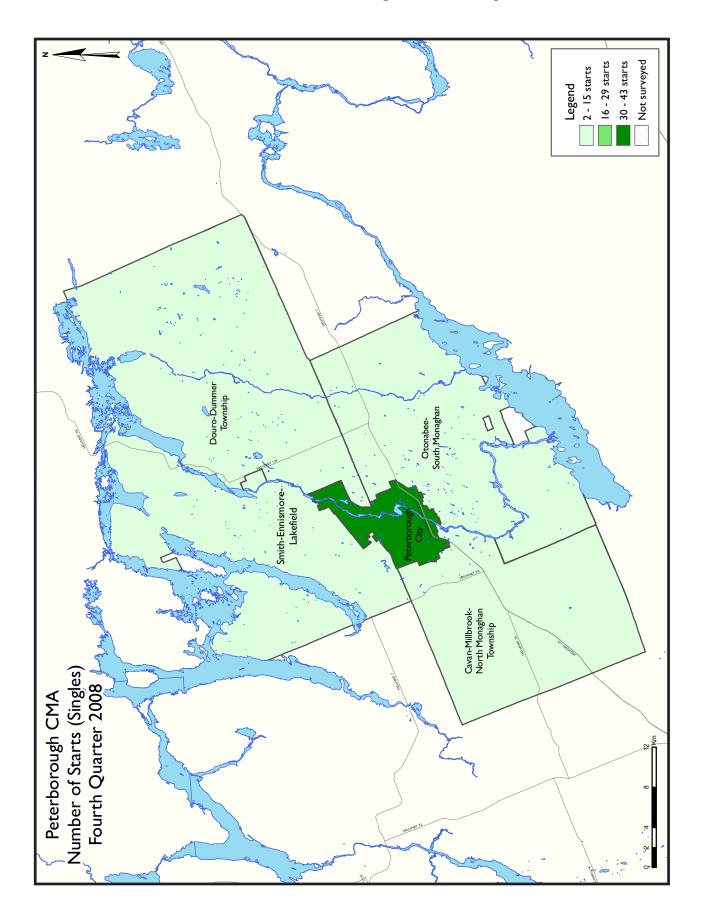

## Canada

Total residential starts in Peterborough CMA ended the year at 428 units, down 21 per cent from 540 units registered last year.

The City of Peterborough registered a major drop in last guarter of 2008 when compared to the same period of 2007; Starts declined by 59 per cent year from the fourth guarter of 2007. The same trend was observed in Smith-Ennismore Lakefield Township where total starts decreased from 23 units to 15. All were single-detached homes. The opposite occurred in Otanabee-South Monaghan Township, where home starts went up from 5 units to II. For the year as a whole, all regions in Peterborough CMA showed a decline in 2008. New homes in the City of Peterborough, which represents more than 70 per cent of total construction, went down by 20 per cent.