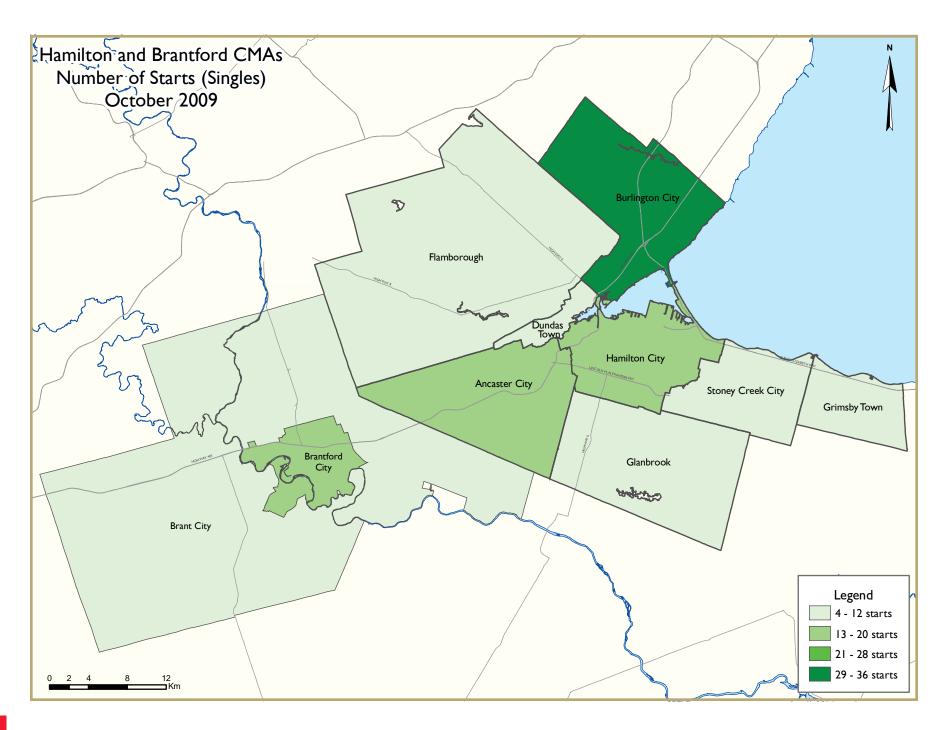

### **Starts Fell in October**

There were 146 starts last month, of which 75 per cent were singledetached homes spread across the CMA. The 36 townhouse starts in Glanbrook and the former city accounted for the rest of the starts.

For the year to date, total starts continued to decline to around half of the level that they were at in 2008. There were 1,485 starts by the end of October as compared to 3,211 during the same period a year ago. The fall in starts this year has been more evident in areas where there was a surge in starts and new home activity last year. These include the sprouting townhouse communities in Glanbrook and Stoney Creek in recent years and the persistent strength of residential

# construction activity in Burlington.

In Brantford, new home starts fell slightly behind last month for a total of 36 starts. Nearly all of the starts were single-detached homes. For the year to-date, starts were down by almost one-third, and most of the fall can be attributed to the townhouse segment of the market. Weak employment conditions in Brantford continue to flow through to investments in the housing market.