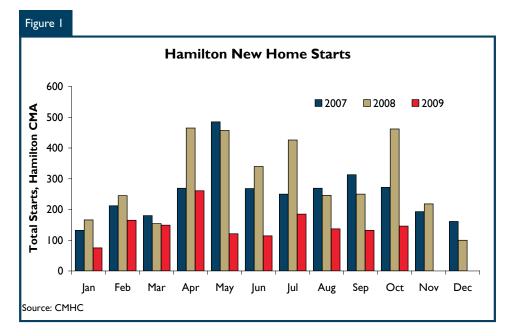

### **Starts Fell in October**

There were 146 starts last month, of which 75 per cent were singledetached homes spread across the CMA. The 36 townhouse starts in Glanbrook and the former city accounted for the rest of the starts.

For the year to date, total starts continued to decline to around half of the level that they were at in 2008. There were 1,485 starts by the end of October as compared to 3,211 during the same period a year ago. The fall in starts this year has been more evident in areas where there was a surge in starts and new home activity last year. These include the sprouting townhouse communities in Glanbrook and Stoney Creek in recent years and the persistent strength of residential

New home completions were up this year for condominium townhouses and apartments. Although

completions were up, inventories of unsold new condos were down. There were 736 townhouse and apartment

condos completed in the CMA by the end of October, as compared to 285 last year. Improving economic conditions and a lower supply of new homes available means that starts activity should also rise into the next year.