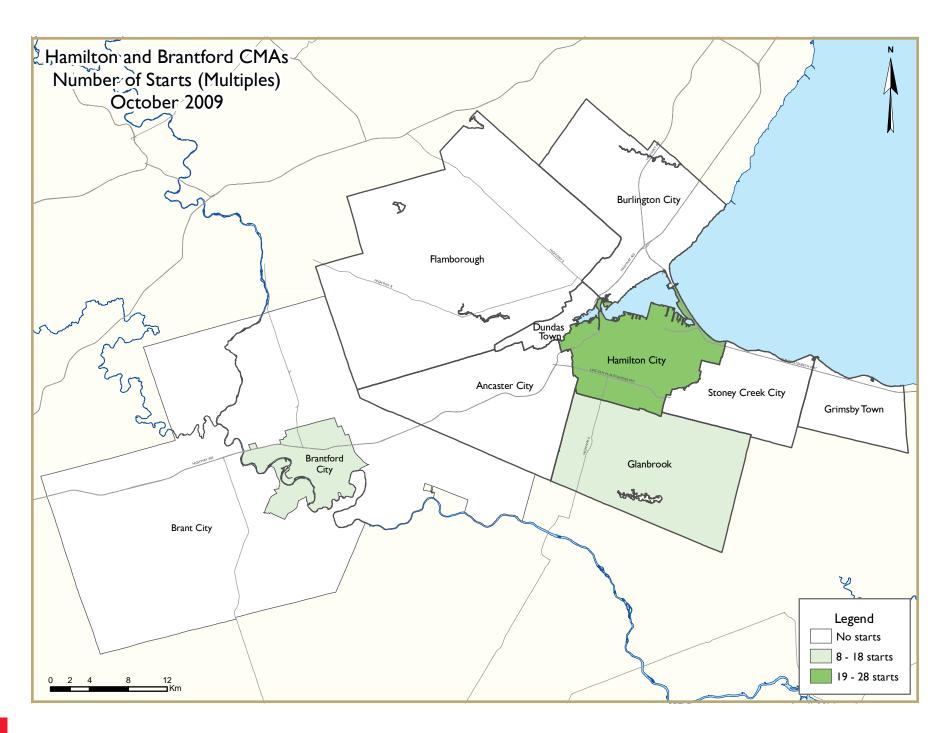

### **Starts Fell in October**

There were 146 starts last month, of which 75 per cent were singledetached homes spread across the CMA. The 36 townhouse starts in Glanbrook and the former city accounted for the rest of the starts.

For the year to date, total starts continued to decline to around half of the level that they were at in 2008. There were 1,485 starts by the end of October as compared to 3,211 during the same period a year ago. The fall in starts this year has been more evident in areas where there was a surge in starts and new home activity last year. These include the sprouting townhouse communities in Glanbrook and Stoney Creek in recent years and the persistent strength of residential

In Brantford, new home starts fell slightly behind last month for a total of 36 starts. Nearly all of the starts were single-detached homes. For the year to-date, starts were down by almost one-third, and most of the fall can be attributed to the townhouse segment of the market. Weak employment conditions in Brantford continue to flow through to investments in the housing market.