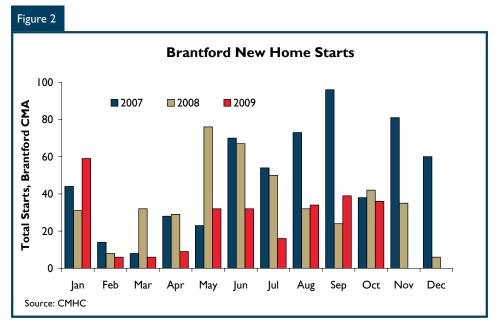

In Brantford, new home starts fell slightly behind last month for a total of 36 starts. Nearly all of the starts were single-detached homes. For the year to-date, starts were down by almost one-third, and most of the fall can be attributed to the townhouse segment of the market. Weak employment conditions in Brantford continue to flow through to investments in the housing market.