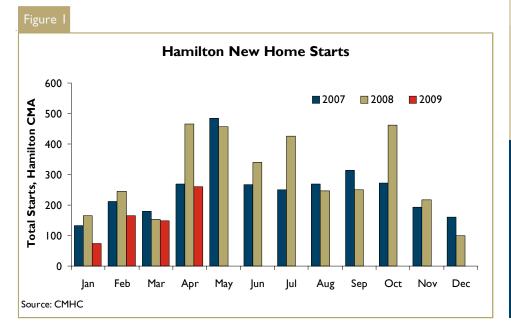

# New Home Starts Continue to Decline

Total new home starts in the Hamilton Census Metropolitan Area continued to decline in April, falling to nearly half the number recorded a year ago. There were just 261 starts of new homes in April, which included a 182-unit rental apartment

building in Burlington. In addition, there were 47 single-detached homes, 26 semi-detached homes and 6 townhouses started last month. The majority of starts of these home types were also in Burlington, where starts for the year to-date are up as compared to a year ago.