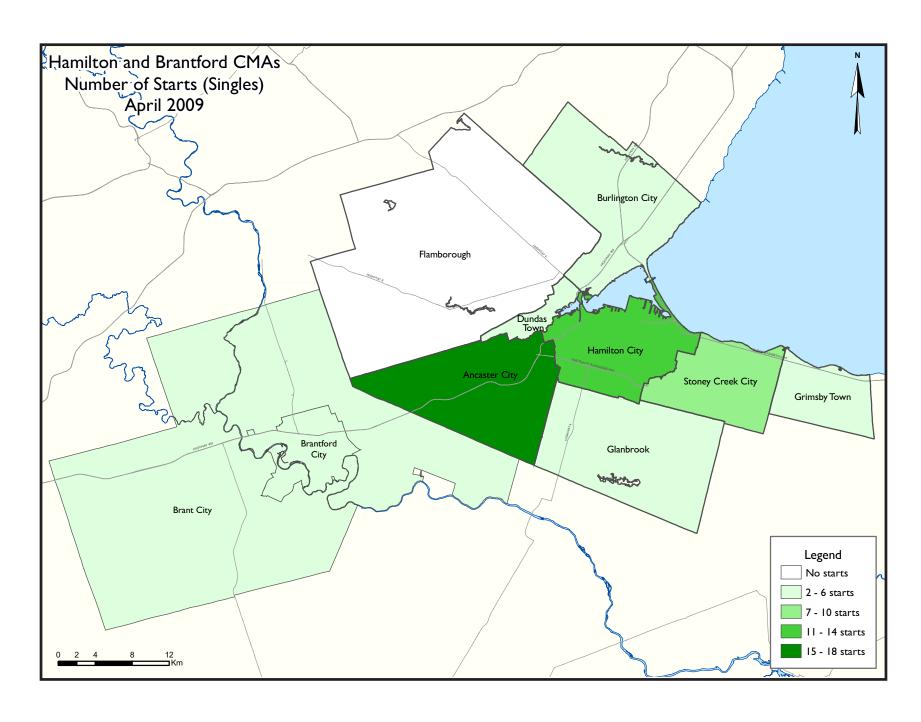

building in Burlington. In addition, there were 47 single-detached homes, 26 semi-detached homes and 6 townhouses started last month. The majority of starts of these home types were also in Burlington, where starts for the year to-date are up as compared to a year ago.