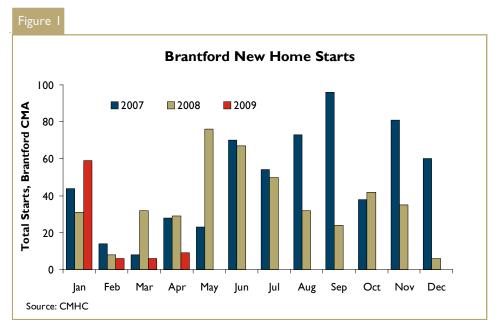

New home starts were down 80 per cent in Brantford last month. However, inventories of new unsold single-detached homes are down in Brantford this year, an indication that there continues to be some demand for this home type. The average price of a single-detached home rose by two per cent to \$286,000 for the year to date.