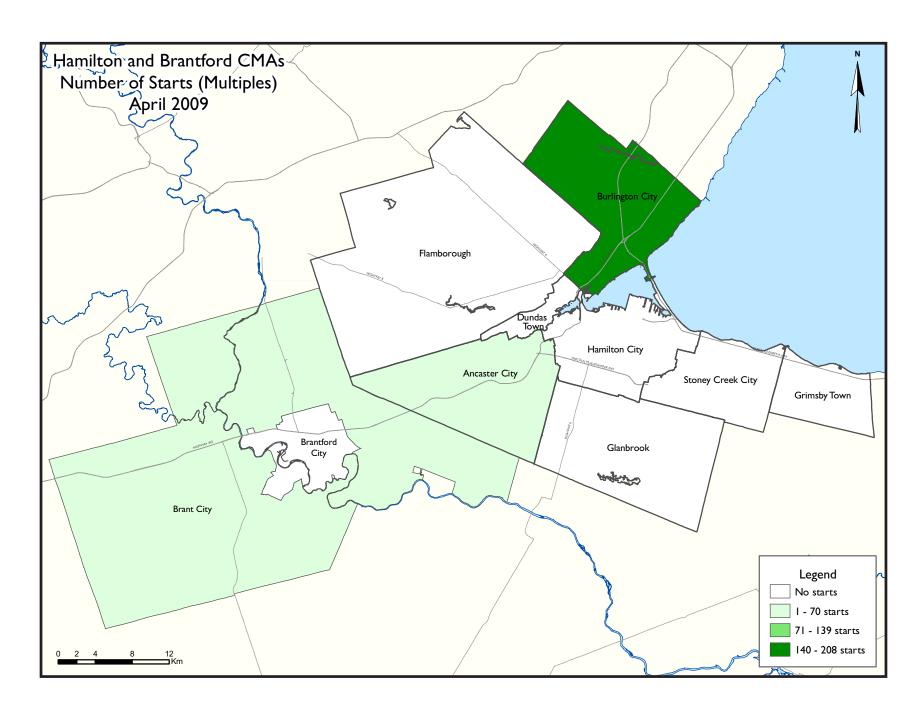

building in Burlington. In addition, there were 47 single-detached homes, 26 semi-detached homes and 6 townhouses started last month. The majority of starts of these home types were also in Burlington, where starts for the year to-date are up as compared to a year ago.