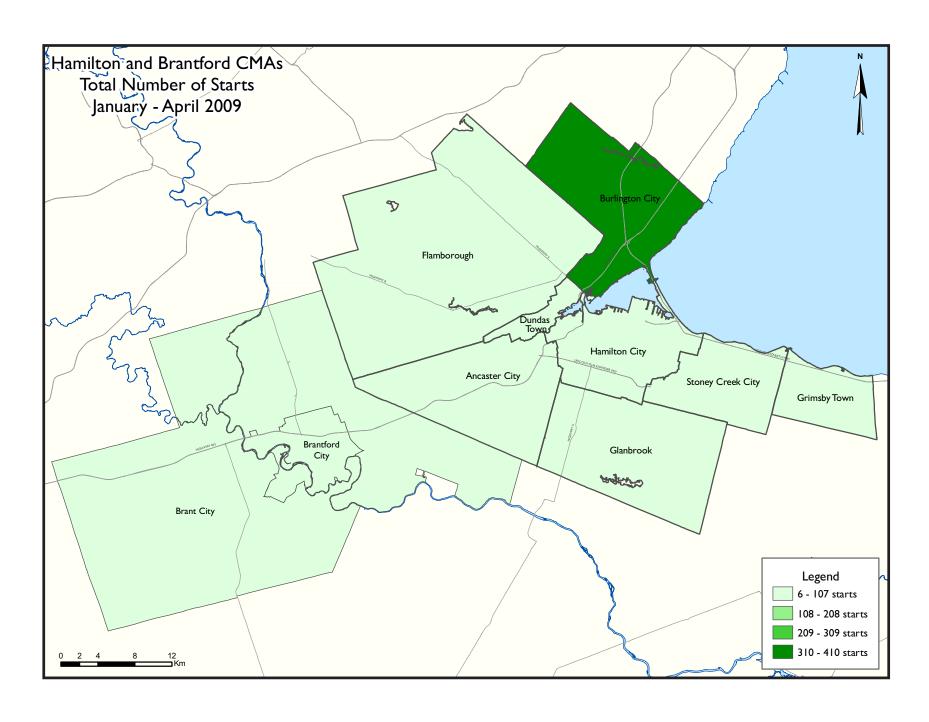

# New Home Starts Continue to Decline

Total new home starts in the Hamilton Census Metropolitan Area continued to decline in April, falling to nearly half the number recorded a year ago. There were just 261 starts of new homes in April, which included a 182-unit rental apartment

building in Burlington. In addition, there were 47 single-detached homes, 26 semi-detached homes and 6 townhouses started last month. The majority of starts of these home types were also in Burlington, where starts for the year to-date are up as compared to a year ago.

New home starts were down 80 per cent in Brantford last month. However, inventories of new unsold single-detached homes are down in Brantford this year, an indication that there continues to be some demand for this home type. The average price of a single-detached home rose by two per cent to \$286,000 for the year to date.