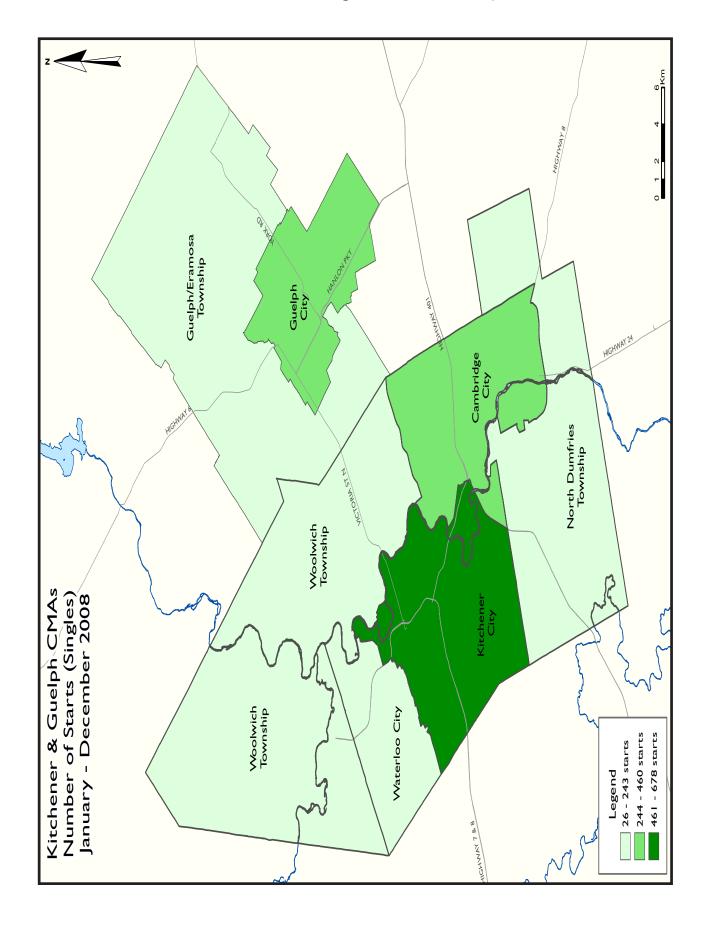

In the Kitchener CMA, construction began on a total of 2,634 homes in 2008, down four per cent from the 2,740 starts recorded in 2007. A total of 1,446 single-detached foundations were laid in 2008, an

increase of just under 25 per cent. On the other hand, starts of semidetached homes, townhouses and apartments declined by 65 per cent, four per cent and 29 per cent respectively. Tight resale market conditions in 2007 and increased activity in Cambridge were contributing factors to the double digit gain in single-detached starts in 2008. Cambridge starts rebounded in 2008 as builders were able to begin construction in subdivisions which were newly registered. Singledetached starts increased in Cambridge, and the Townships of Woolwich and North Dumfries, but declined in the Cities of Kitchener and Waterloo. Homebuyers in the Kitchener CMA favoured singledetached homes at the expense of semi-detached homes. Many homebuyers looking for groundoriented housing, found townhouses a more affordable option to the higher ownership costs of singledetached homes. Both condominium and rental apartment starts declined in 2008 as builders took a break after above average activity in 2007. On a sub-market basis, with the exception of the City of Waterloo, all municipalities recorded a decline in multiple-family home construction. The start of several rental apartment buildings boosted Waterloo's multiple-family construction in 2008.

apartments for their ease of maintenance and relatively more affordable price. Ground-oriented housing did not fair nearly as well. Single-detached starts were down 26 per cent, while semi-detached and townhouse construction fell by 24 per cent and 42 per cent respectively. In Guelph City, 2008 starts were 31 per cent higher than in 2007 due to the aforementioned increase in apartment starts, while starts in Guelph/Eramosa Township fell by 67 per cent.