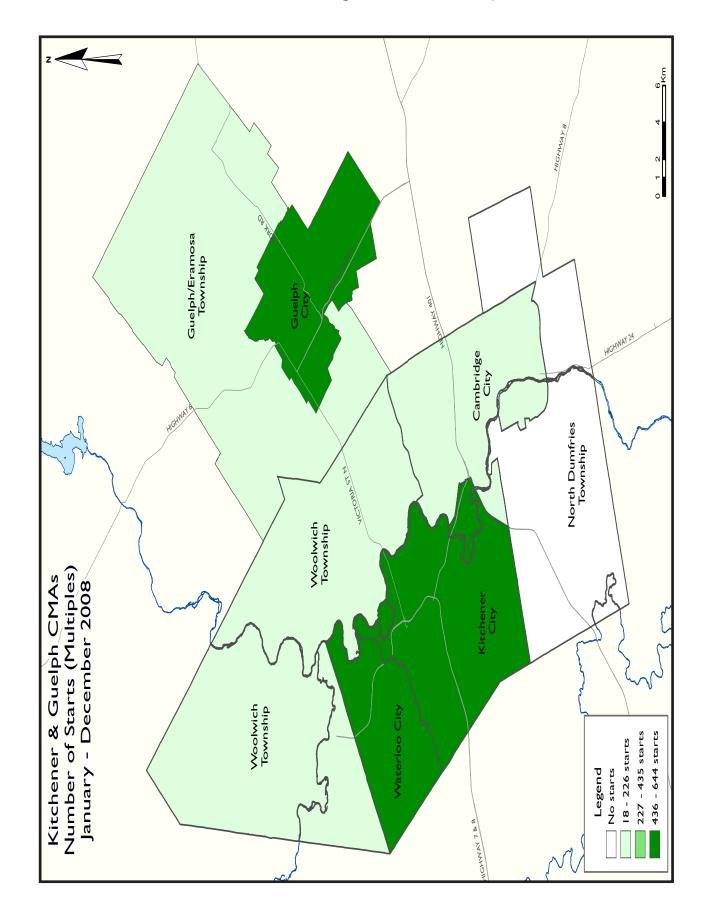

increase of just under 25 per cent. On the other hand, starts of semidetached homes, townhouses and apartments declined by 65 per cent, four per cent and 29 per cent respectively. Tight resale market conditions in 2007 and increased activity in Cambridge were contributing factors to the double digit gain in single-detached starts in 2008. Cambridge starts rebounded in 2008 as builders were able to begin construction in subdivisions which were newly registered. Singledetached starts increased in Cambridge, and the Townships of Woolwich and North Dumfries, but declined in the Cities of Kitchener and Waterloo. Homebuyers in the Kitchener CMA favoured singledetached homes at the expense of semi-detached homes. Many homebuyers looking for groundoriented housing, found townhouses a more affordable option to the higher ownership costs of singledetached homes. Both condominium and rental apartment starts declined in 2008 as builders took a break after above average activity in 2007. On a sub-market basis, with the exception of the City of Waterloo, all municipalities recorded a decline in multiple-family home construction. The start of several rental apartment buildings boosted Waterloo's multiple-family construction in 2008.

apartments for their ease of maintenance and relatively more affordable price. Ground-oriented housing did not fair nearly as well. Single-detached starts were down 26 per cent, while semi-detached and townhouse construction fell by 24 per cent and 42 per cent respectively. In Guelph City, 2008 starts were 31 per cent higher than in 2007 due to the aforementioned increase in apartment starts, while starts in Guelph/Eramosa Township fell by 67 per cent.