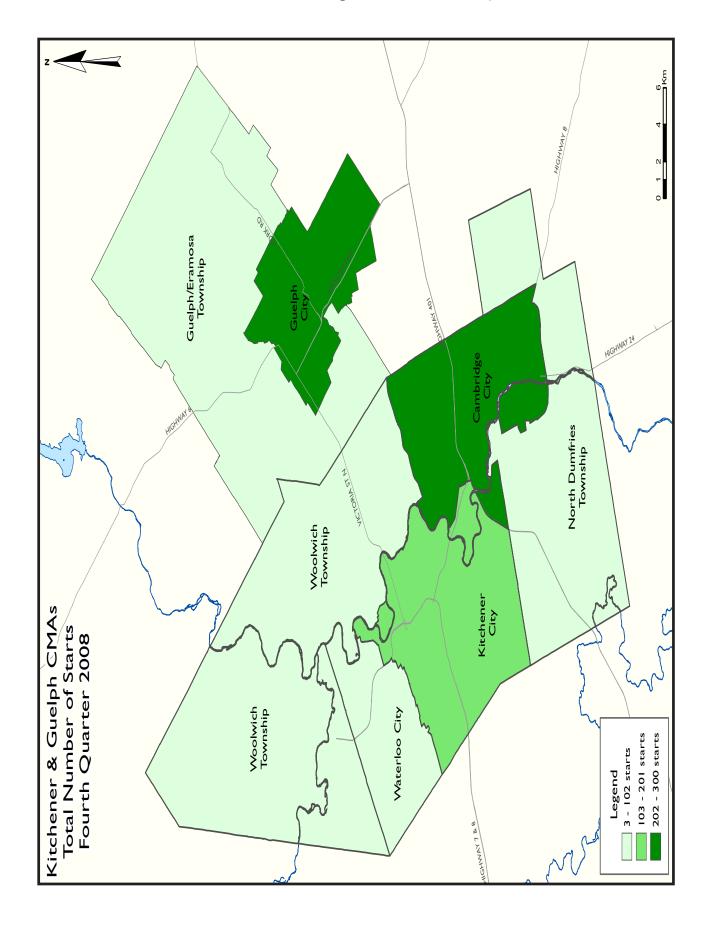

### Starts Slip in Kitchener, While Higher in Guelph

Starts in 2008 moved in opposite directions in the Kitchener and Guelph Census Metropolitan Areas (CMAs). In the Kitchener CMA, 2008 new home starts slipped, while in the Guelph CMA, starts increased. In the Kitchener CMA, the decline in the construction of multiple-family

In the Kitchener CMA, construction began on a total of 2,634 homes in 2008, down four per cent from the 2,740 starts recorded in 2007. A total of 1,446 single-detached foundations were laid in 2008, an

increase of just under 25 per cent. On the other hand, starts of semidetached homes, townhouses and apartments declined by 65 per cent, four per cent and 29 per cent respectively. Tight resale market conditions in 2007 and increased activity in Cambridge were contributing factors to the double digit gain in single-detached starts in 2008. Cambridge starts rebounded in 2008 as builders were able to begin construction in subdivisions which were newly registered. Singledetached starts increased in Cambridge, and the Townships of Woolwich and North Dumfries, but declined in the Cities of Kitchener and Waterloo. Homebuyers in the Kitchener CMA favoured singledetached homes at the expense of semi-detached homes. Many homebuyers looking for groundoriented housing, found townhouses a more affordable option to the higher ownership costs of singledetached homes. Both condominium and rental apartment starts declined in 2008 as builders took a break after above average activity in 2007. On a sub-market basis, with the exception of the City of Waterloo, all municipalities recorded a decline in multiple-family home construction. The start of several rental apartment buildings boosted Waterloo's multiple-family construction in 2008.