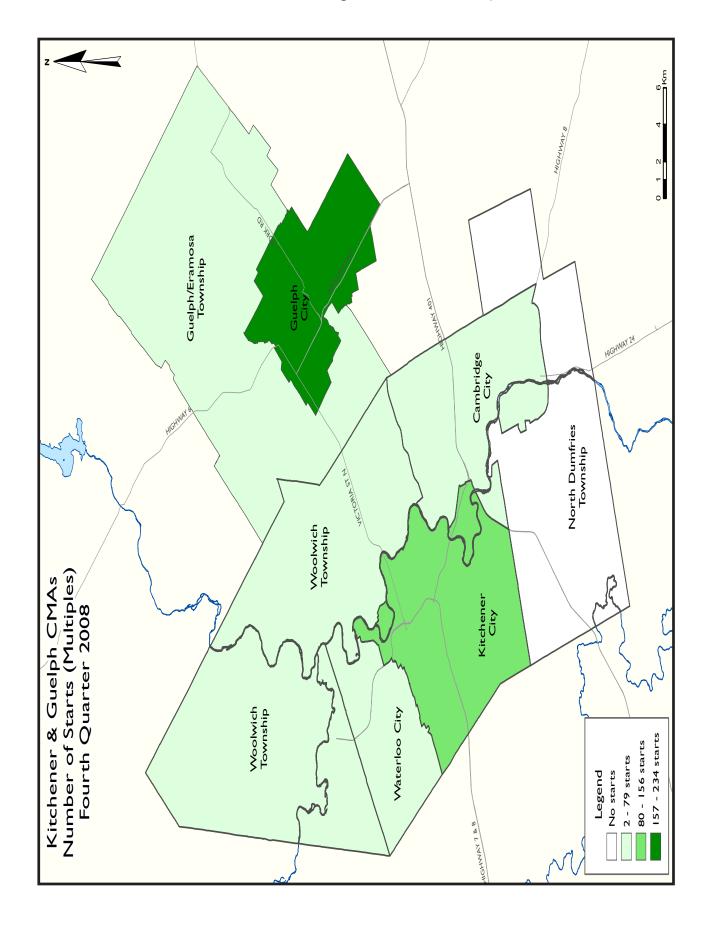

increase of just under 25 per cent. On the other hand, starts of semidetached homes, townhouses and apartments declined by 65 per cent, four per cent and 29 per cent respectively. Tight resale market conditions in 2007 and increased activity in Cambridge were contributing factors to the double digit gain in single-detached starts in 2008. Cambridge starts rebounded in 2008 as builders were able to begin construction in subdivisions which were newly registered. Singledetached starts increased in Cambridge, and the Townships of Woolwich and North Dumfries, but declined in the Cities of Kitchener and Waterloo. Homebuyers in the Kitchener CMA favoured singledetached homes at the expense of semi-detached homes. Many homebuyers looking for groundoriented housing, found townhouses a more affordable option to the higher ownership costs of singledetached homes. Both condominium and rental apartment starts declined in 2008 as builders took a break after above average activity in 2007. On a sub-market basis, with the exception of the City of Waterloo, all municipalities recorded a decline in multiple-family home construction. The start of several rental apartment buildings boosted Waterloo's multiple-family construction in 2008.

Builders started a total of 1,087 homes in the Guelph CMA, up 16 per cent from the 941 units started in 2007. It was the year of the condominium in the Guelph CMA. A total of 341 condominium apartments were started in 2008, up from only 34 units in 2007. Retirees, empty-nesters and first-time buyers were attracted to condominium

apartments for their ease of maintenance and relatively more affordable price. Ground-oriented housing did not fair nearly as well. Single-detached starts were down 26 per cent, while semi-detached and townhouse construction fell by 24 per cent and 42 per cent respectively. In Guelph City, 2008 starts were 31 per cent higher than in 2007 due to the aforementioned increase in apartment starts, while starts in Guelph/Eramosa Township fell by 67 per cent.