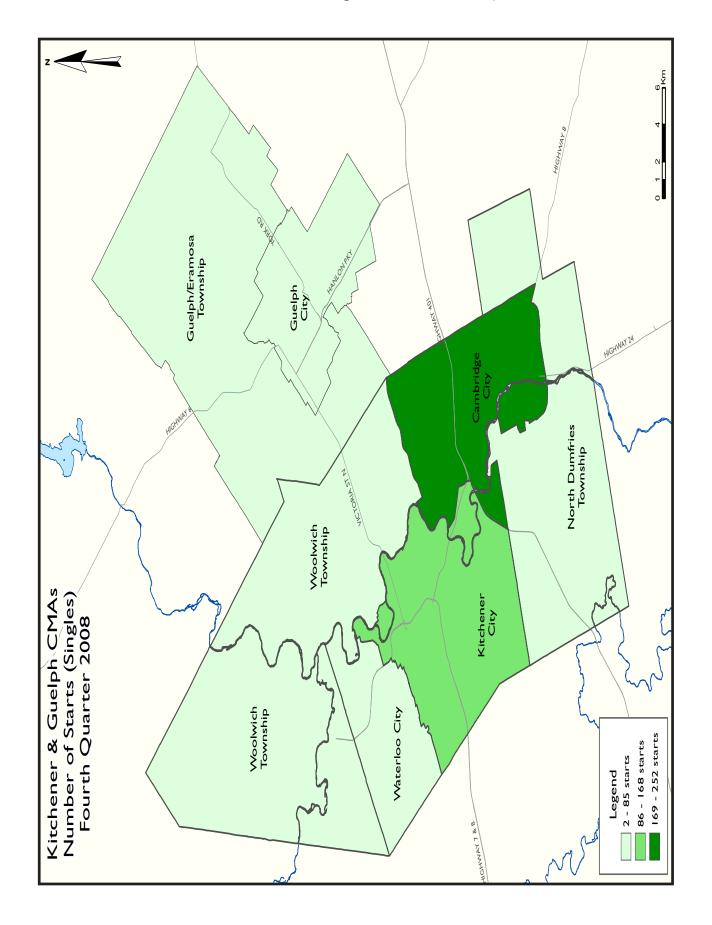

increase of just under 25 per cent. On the other hand, starts of semidetached homes, townhouses and apartments declined by 65 per cent, four per cent and 29 per cent respectively. Tight resale market conditions in 2007 and increased activity in Cambridge were contributing factors to the double digit gain in single-detached starts in 2008. Cambridge starts rebounded in 2008 as builders were able to begin construction in subdivisions which were newly registered. Singledetached starts increased in Cambridge, and the Townships of Woolwich and North Dumfries, but declined in the Cities of Kitchener and Waterloo. Homebuyers in the Kitchener CMA favoured singledetached homes at the expense of semi-detached homes. Many homebuyers looking for groundoriented housing, found townhouses a more affordable option to the higher ownership costs of singledetached homes. Both condominium and rental apartment starts declined in 2008 as builders took a break after above average activity in 2007. On a sub-market basis, with the exception of the City of Waterloo, all municipalities recorded a decline in multiple-family home construction. The start of several rental apartment buildings boosted Waterloo's multiple-family construction in 2008.