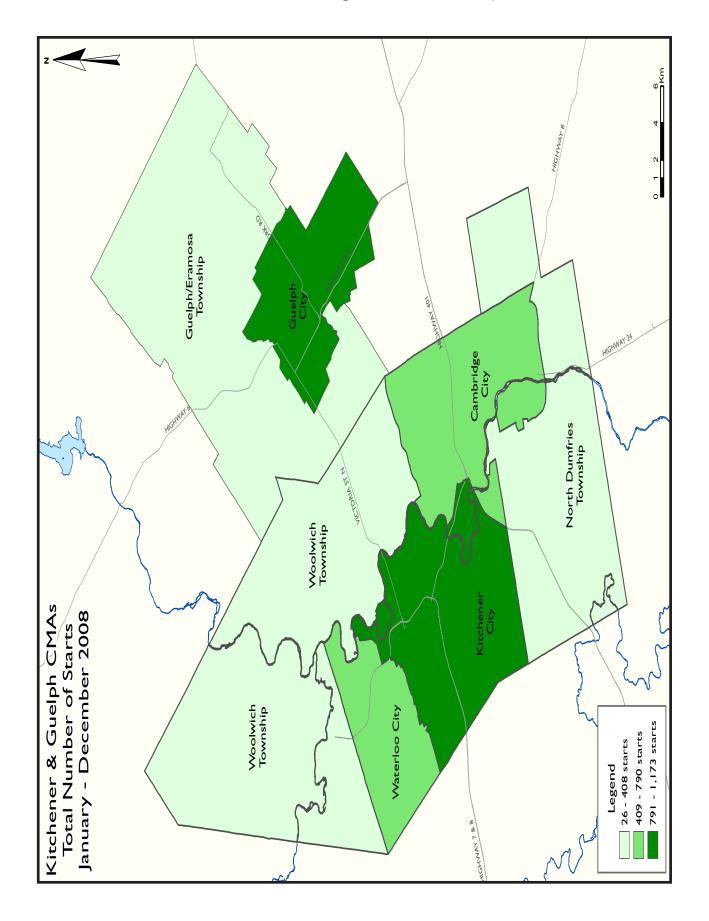

In the Kitchener CMA, construction began on a total of 2,634 homes in 2008, down four per cent from the 2,740 starts recorded in 2007. A total of 1,446 single-detached foundations were laid in 2008, an

increase of just under 25 per cent. On the other hand, starts of semidetached homes, townhouses and apartments declined by 65 per cent, four per cent and 29 per cent respectively. Tight resale market conditions in 2007 and increased activity in Cambridge were contributing factors to the double digit gain in single-detached starts in 2008. Cambridge starts rebounded in 2008 as builders were able to begin construction in subdivisions which were newly registered. Singledetached starts increased in Cambridge, and the Townships of Woolwich and North Dumfries, but declined in the Cities of Kitchener and Waterloo. Homebuyers in the Kitchener CMA favoured singledetached homes at the expense of semi-detached homes. Many homebuyers looking for groundoriented housing, found townhouses a more affordable option to the higher ownership costs of singledetached homes. Both condominium and rental apartment starts declined in 2008 as builders took a break after above average activity in 2007. On a sub-market basis, with the exception of the City of Waterloo, all municipalities recorded a decline in multiple-family home construction. The start of several rental apartment buildings boosted Waterloo's multiple-family construction in 2008.

Builders started a total of 1,087 homes in the Guelph CMA, up 16 per cent from the 941 units started in 2007. It was the year of the condominium in the Guelph CMA. A total of 341 condominium apartments were started in 2008, up from only 34 units in 2007. Retirees, empty-nesters and first-time buyers were attracted to condominium

apartments for their ease of maintenance and relatively more affordable price. Ground-oriented housing did not fair nearly as well. Single-detached starts were down 26 per cent, while semi-detached and townhouse construction fell by 24 per cent and 42 per cent respectively. In Guelph City, 2008 starts were 31 per cent higher than in 2007 due to the aforementioned increase in apartment starts, while starts in Guelph/Eramosa Township fell by 67 per cent.