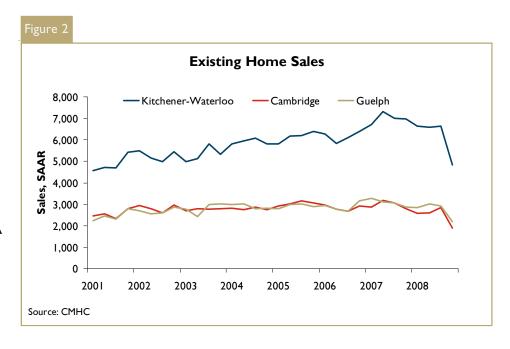

# Resale Numbers Slide in 2008

Sales of existing homes in the Kitchener/Waterloo-Cambridge-Guelph area dropped from record 2007 levels. The decline in sales numbers in 2008 was reflective of

uncertain economic conditions and lower demand from first-time buyers. With the more diverse financing options available after 2006, many first-time buyers were able to enter the resale market earlier than would normally have been expected resulting in less first-time buyer demand moving forward.

Sales of residential properties through the Kitchener-Waterloo Real Estate Board fell by 11 per cent to 6,269 units. Although lower, sales in 2008 were the second highest level on record. The price advantage of resale over new, more selection in the resale market, a resilient local economy and continued population growth combined to keep existing homes sales relatively strong. While sales of single-detached homes fell by 12 per cent, sales of condominium units, which tend to be more affordable, slipped by less than one per cent in 2008. Sales in the fourth quarter of 2008 were down by 30 per cent from the same quarter of 2007. Despite these lower sales numbers, the average price of a resale home in the fourth quarter of 2008 was more than three per cent higher than in the same quarter of the previous year.

moved into balance in the latter half of the year, the average price of a KWREB resale home increased by 7.4 per cent in 2008 to \$271,200.

Residential sales through the Guelph and District Real Estate Board in 2008 were at their lowest level in five years. Sales decreased by ten per cent to 2,794 units in 2008. With uncertainty in the economy both in Canada and abroad, many households did not feel it is a good time to take on more mortgage debt. New listings were higher. As a result, the resale market was more balanced. The average price of a resale home grew by two per cent in 2008 to reach \$267,300. This was the slowest price growth in more than ten years.

Sales of residential properties through the Real Estate Board of Cambridge Inc. dropped by 16 per cent to 2,521 units in 2008. This was the lowest level of sales since 2000. Sales fell at a faster pace than in either KW or Guelph. Despite a more balanced resale market, the average price of an existing homes increased by 5.5 per cent to \$256,000.