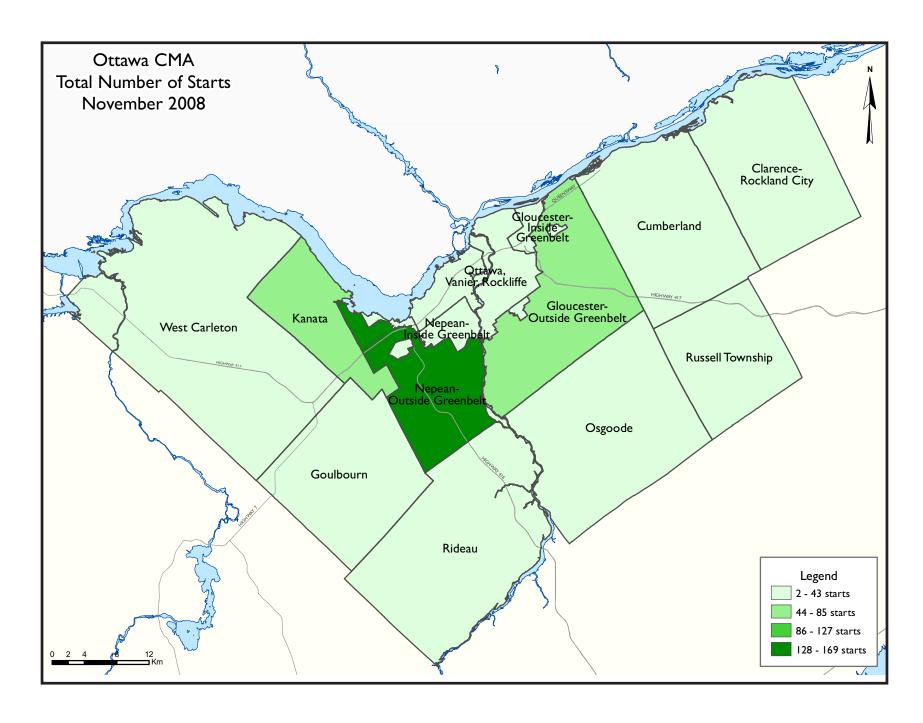

## Half of Ottawa's Starts are Single-Detached in November

Total housing starts in the Ottawa metropolitan area moderated from 769 units in November 2007 to 492 this past month, for a decrease of 36 per cent. Year-to-date starts remain strong, almost 8 per cent higher than last year.

to moderate closer to expected demographic requirements.

Forty per cent of all construction activity this month was concentrated in Nepean, with 192 units, just one per cent lower than last year's November. This region comprised almost half of all single-detached starts. The 17 rental apartments started in the Downtown core this month compose almost 11