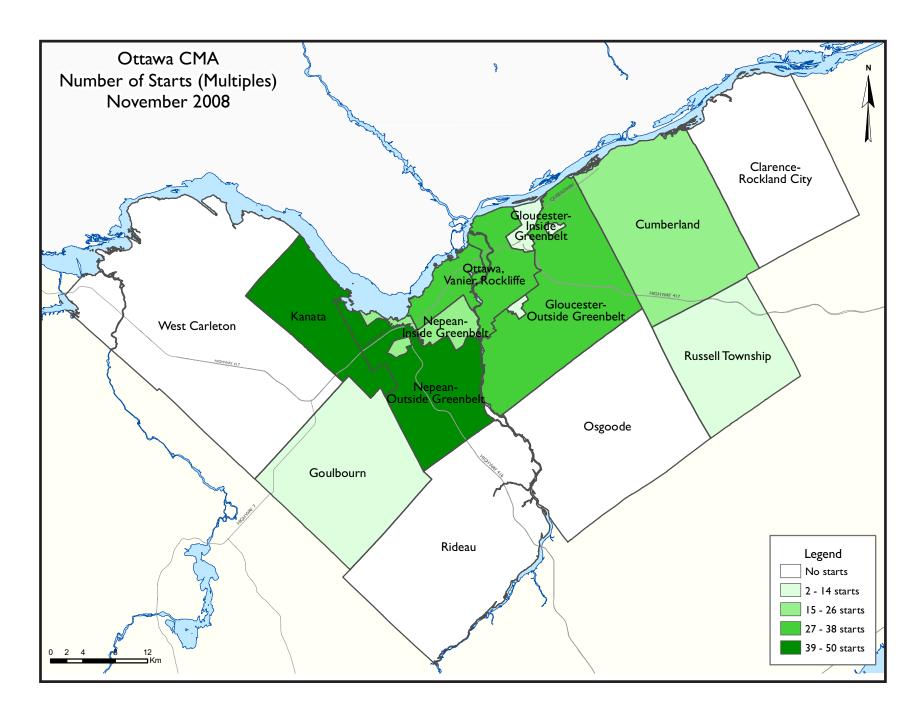

to moderate closer to expected demographic requirements.

Forty per cent of all construction activity this month was concentrated in Nepean, with 192 units, just one per cent lower than last year's November. This region comprised almost half of all single-detached starts. The 17 rental apartments started in the Downtown core this month compose almost 11