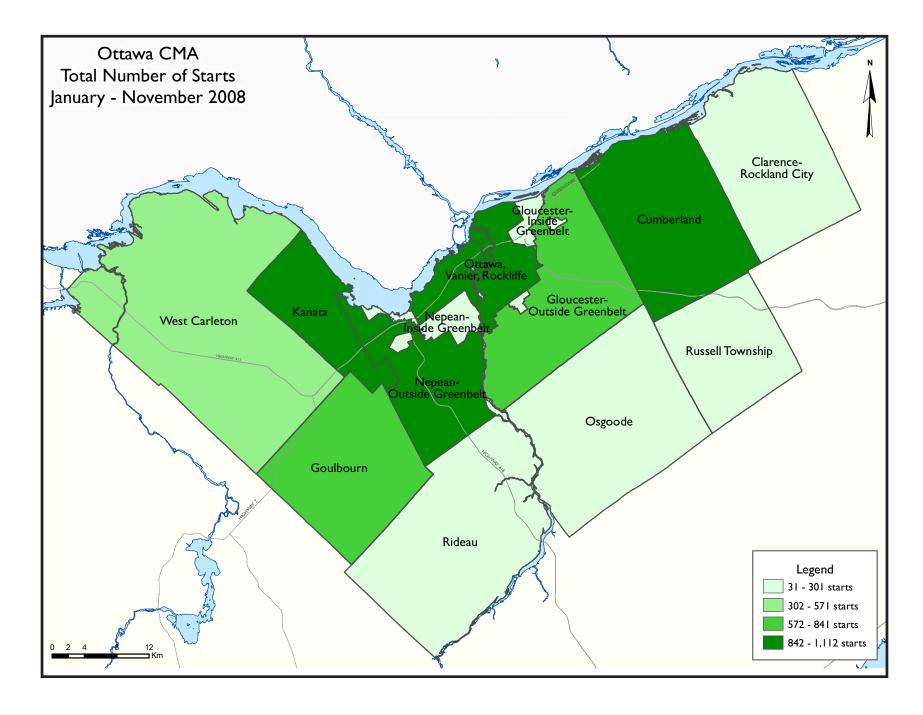

per cent of all rental construction in the Capital City this year.

On a year-to-date basis, it was again Nepean that recorded the greatest number of starts, with 1413 units breaking ground this year. In terms of growth West Carleton, Clearance-Rockland and Russel were the leaders, with almost 70 per cent growth and a total of 616 housing foundations. Following was Kanata, with 64 per cent increase.