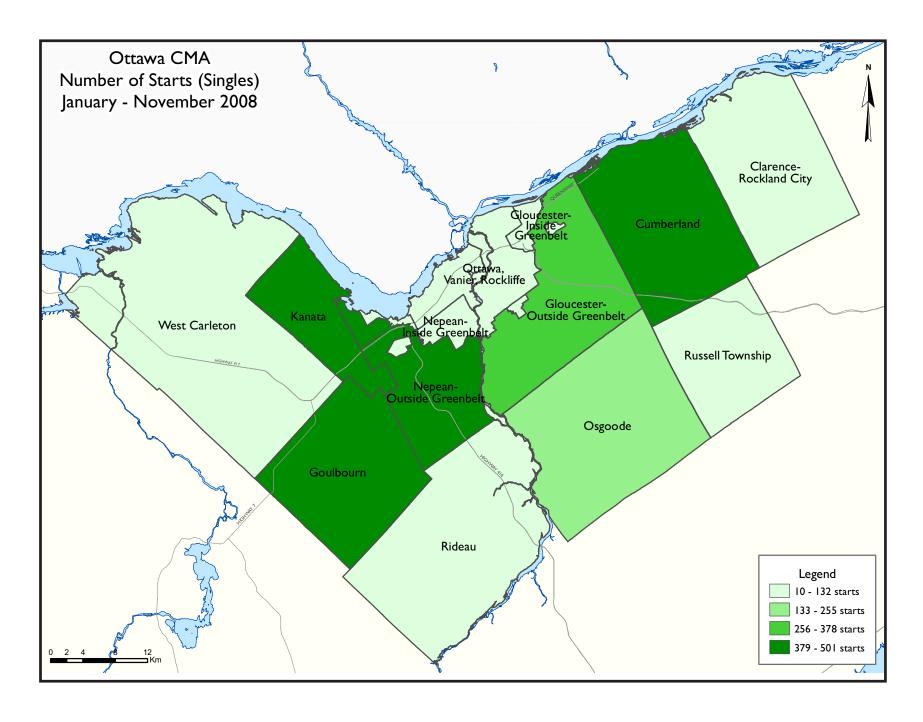

Single-detached construction is a better barometer of the health of the new construction market. After exceptional new construction activity in October, single-detached construction still represented over half of total construction in November in the Capital City. Total housing foundations for this type of dwelling remained at a very high level, just marginally lower than last year's numbers.

per cent of all rental construction in the Capital City this year.

On a year-to-date basis, it was again Nepean that recorded the greatest number of starts, with 1413 units breaking ground this year. In terms of growth West Carleton, Clearance-Rockland and Russel were the leaders, with almost 70 per cent growth and a total of 616 housing foundations. Following was Kanata, with 64 per cent increase.