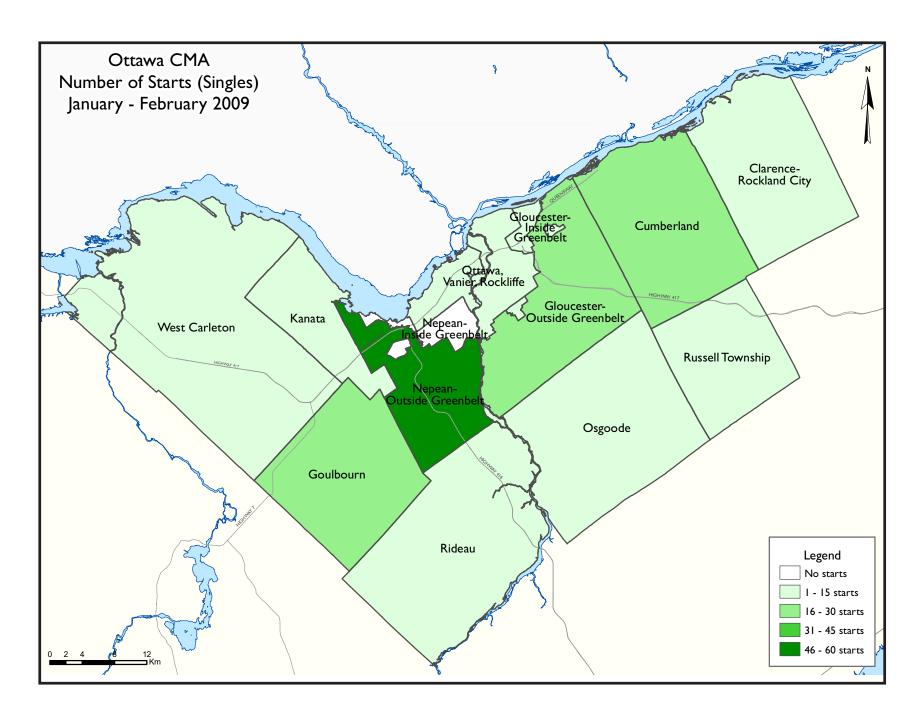

New single-detached homes and townhome properties accounted for 96 per cent all of new starts during February, each with almost an equal share of total activity. Row houses will become increasingly popular among

households in Ottawa, as economic fundamentals continue favouring higher-density construction.

Most regional sub-markets in Ottawa experienced significant declines during the month of February. The Nepean area saw the most significant slow down with only 31 new properties built. Most suburban areas saw fewer new developments than in