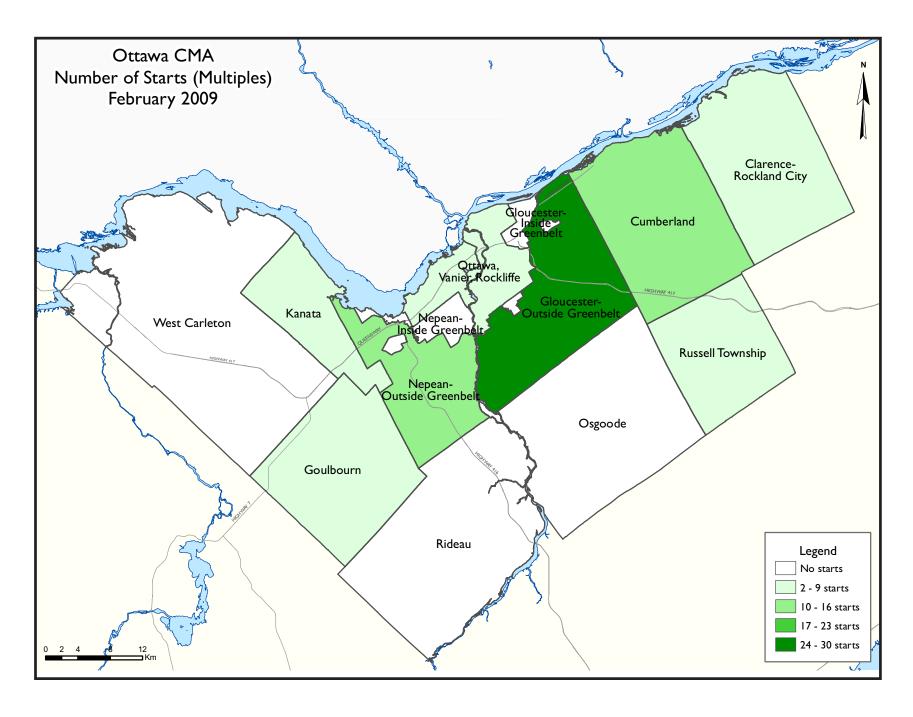

households in Ottawa, as economic fundamentals continue favouring higher-density construction.

Most regional sub-markets in Ottawa experienced significant declines during the month of February. The Nepean area saw the most significant slow down with only 31 new properties built. Most suburban areas saw fewer new developments than in

2008, since they rely more heavily on the construction of more expensive single-detached homes. The Gloucester area, however, bucked the trend with 34 new starts for a 70 per cent increase from last year, almost 90 per cent of which were townhomes.

On a year-to-date basis, the Ottawa core still kept the lead in regional

construction activity, largely thanks to a high number of new apartments last month. Nepean and Gloucester, mostly outside of the Greenbelt, approached 100 starts so far this year. However, while Nepean saw a decrease of 53 per cent from the 2008 pace, Gloucester experienced the largest year-over-year increase of 84 per cent.