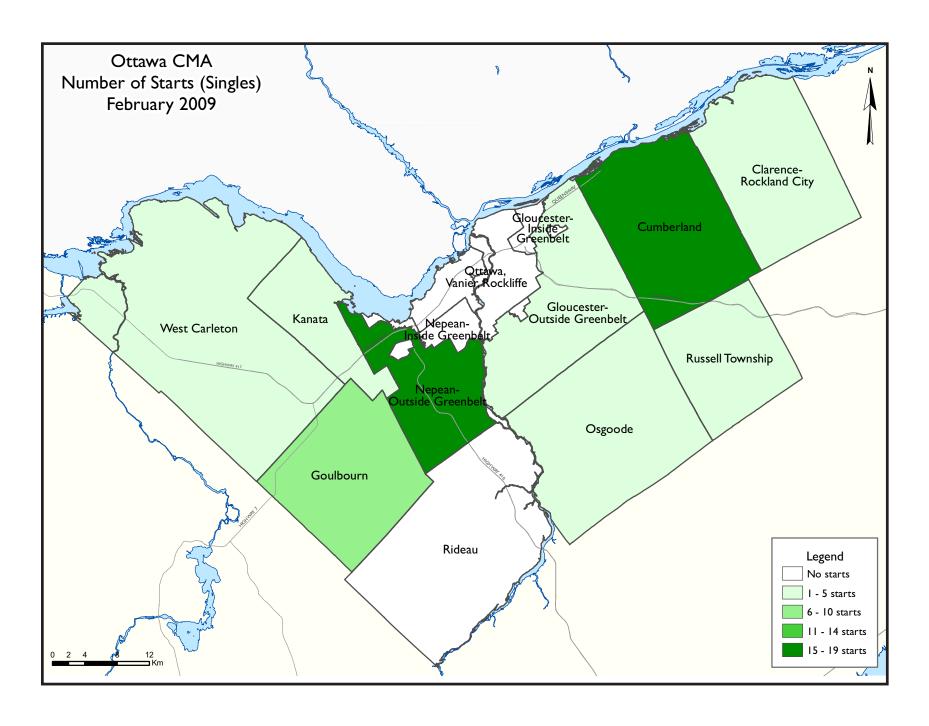

households in Ottawa, as economic fundamentals continue favouring higher-density construction.

Most regional sub-markets in Ottawa experienced significant declines during the month of February. The Nepean area saw the most significant slow down with only 31 new properties built. Most suburban areas saw fewer new developments than in

2008, since they rely more heavily on the construction of more expensive single-detached homes. The Gloucester area, however, bucked the trend with 34 new starts for a 70 per cent increase from last year, almost 90 per cent of which were townhomes.

On a year-to-date basis, the Ottawa core still kept the lead in regional

construction activity, largely thanks to a high number of new apartments last month. Nepean and Gloucester, mostly outside of the Greenbelt, approached 100 starts so far this year. However, while Nepean saw a decrease of 53 per cent from the 2008 pace, Gloucester experienced the largest year-over-year increase of 84 per cent.