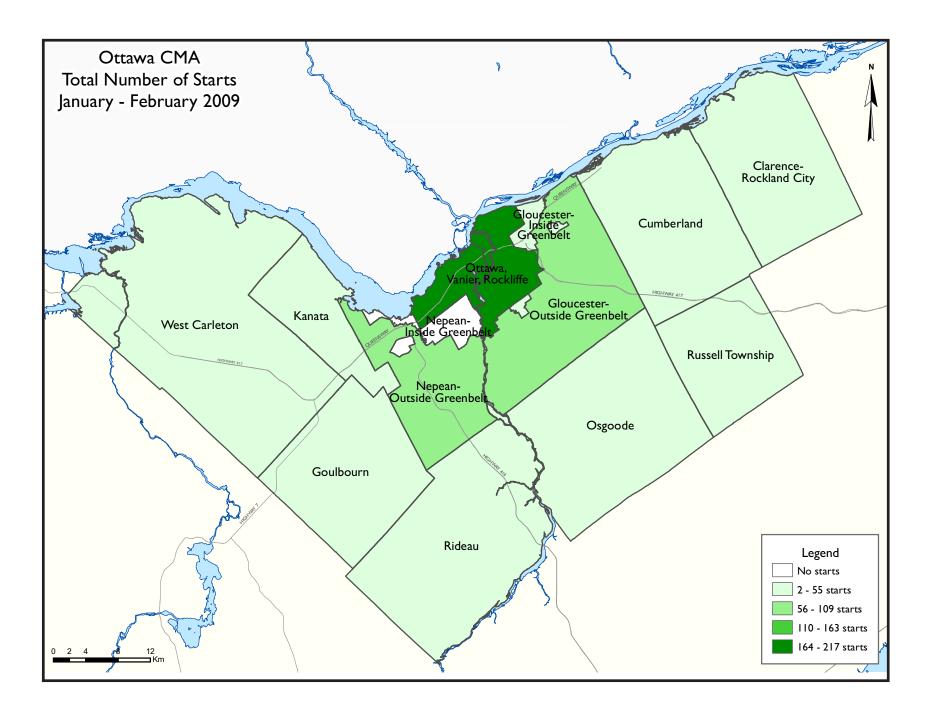

On a year-to-date basis, the Ottawa core still kept the lead in regional

construction activity, largely thanks to a high number of new apartments last month. Nepean and Gloucester, mostly outside of the Greenbelt, approached 100 starts so far this year. However, while Nepean saw a decrease of 53 per cent from the 2008 pace, Gloucester experienced the largest year-over-year increase of 84 per cent.