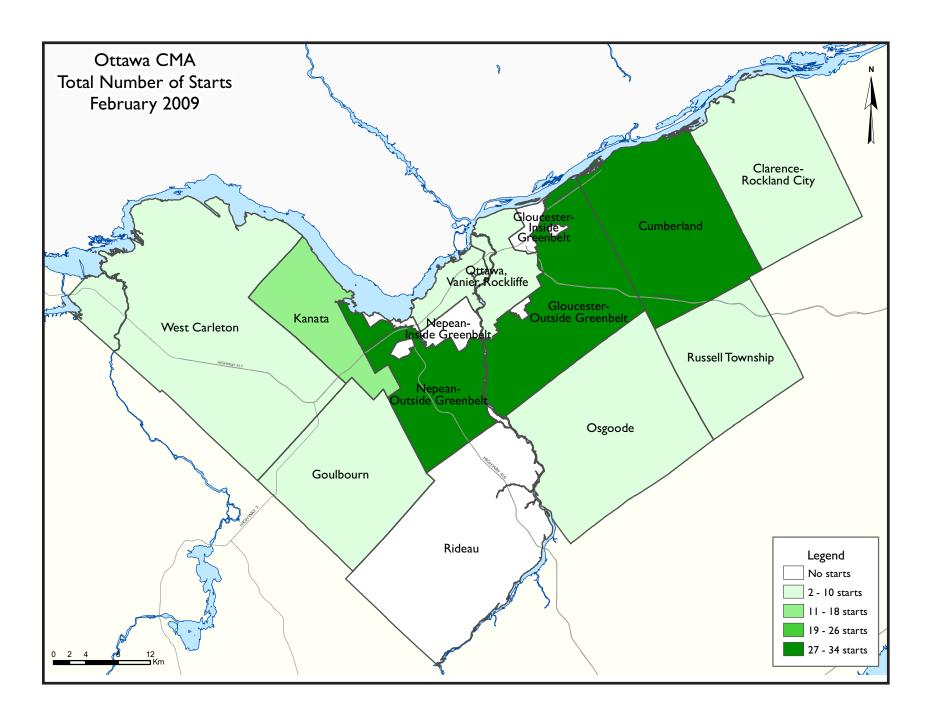

households in Ottawa, as economic fundamentals continue favouring higher-density construction.

Most regional sub-markets in Ottawa experienced significant declines during the month of February. The Nepean area saw the most significant slow down with only 31 new properties built. Most suburban areas saw fewer new developments than in

2008, since they rely more heavily on the construction of more expensive single-detached homes. The Gloucester area, however, bucked the trend with 34 new starts for a 70 per cent increase from last year, almost 90 per cent of which were townhomes.

On a year-to-date basis, the Ottawa core still kept the lead in regional

construction activity, largely thanks to a high number of new apartments last month. Nepean and Gloucester, mostly outside of the Greenbelt, approached 100 starts so far this year. However, while Nepean saw a decrease of 53 per cent from the 2008 pace, Gloucester experienced the largest year-over-year increase of 84 per cent.