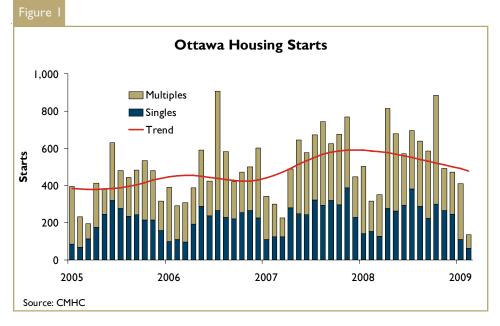

## Ottawa's New Home Market Slows in February

Total housing starts in the Ottawa Census Metropolitan Area (CMA) declined to 137 units built in February compared to a relatively high 317 for the same month last year.

Although the pace of residential construction activity during February

was low, it is consistent with CMHC's forecast for starts going forward. Housing construction will slow this year but will not match the downturn experienced in the early 1990's.

New single-detached homes and townhome properties accounted for 96 per cent all of new starts during February, each with almost an equal share of total activity. Row houses will become increasingly popular among