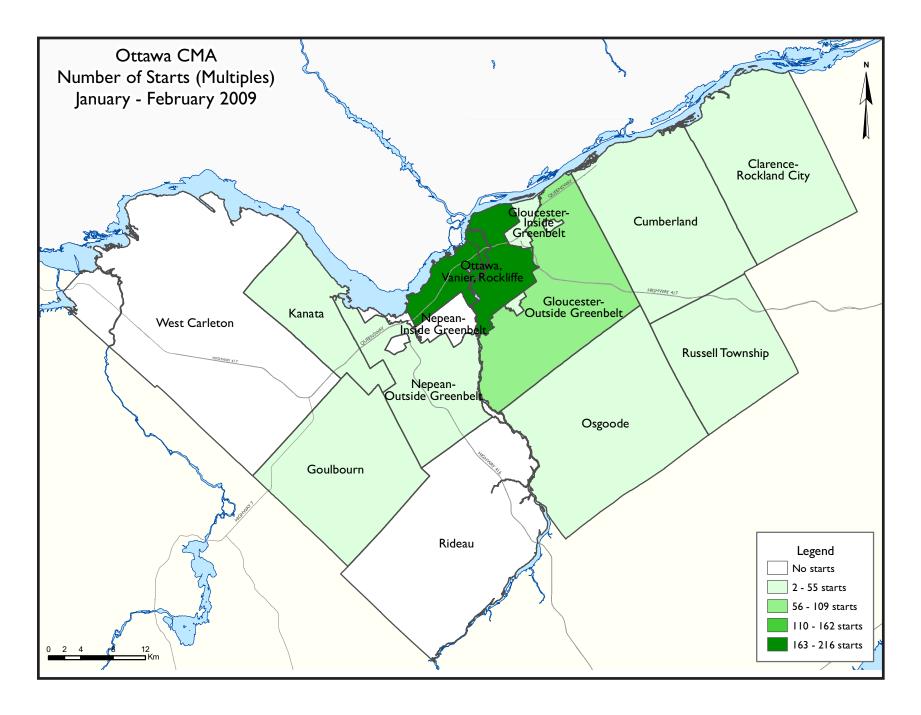

2008, since they rely more heavily on the construction of more expensive single-detached homes. The Gloucester area, however, bucked the trend with 34 new starts for a 70 per cent increase from last year, almost 90 per cent of which were townhomes.