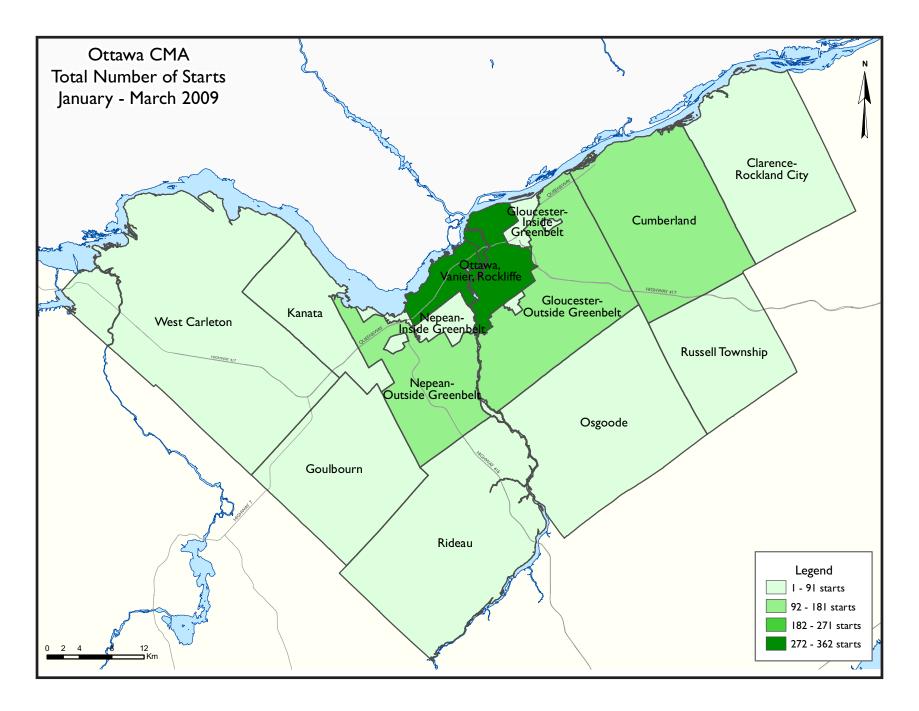

### Ottawa New Home Starts Declined

New construction activity during the first quarter in the Ottawa Census Metropolitan Area (CMA) declined by 22.3 per cent, from 1,170 in last year to 909 in 2009. This decline follows last year's nearly record high numbers. Nevertheless, new homes starts during the first three months of this year were still higher than in 2007, thus ending the first quarter on a positive note going into the spring housing season.

### Ottawa's City Core Thrived

With the highest share of apartments in Ottawa, the Downtown city core has strengthened during the first three months of 2009. First quarter construction in the Downtown and Vanier areas grew by 33.1 per cent in 2009 compared to last year, the vast majority of units being condominium apartments. Conversely, construction activity in Goulbourn, Kanata, and Nepean (outside of the Greenbelt), where there is higher dependence on single-detached homes, registered a weaker pace.