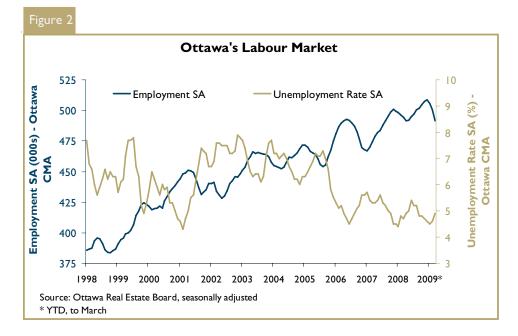

### Ottawa's Labour Market Holding Steady

Ottawa's labour market still holds one of the best performances in Ontario and in Canada as a whole. Average first quarter employment is still up 0.5 per cent compared to the same period last year. Ottawa's labour market has been among the latest in Canada to slow down, although the unemployment rate increased slightly to 4.9 per cent in March. Since employment is a lagging indicator of economic activity, the current trend represents a normal response from employers to a slowing economy.

### Sectoral Diversification Driving Resilience

Consistent with the trend from recent years, the Public Administration and Services sectors, which combined employ close to 7 in 10 workers, have remained key contributors to Ottawa's labour market resilience to broader macroeconomic fluctuations. The public sector's labour demand grew by 3.6 per cent from the fourth guarter of last year, reaching it's highest-ever number of employees during the weaker month of March. As well, the services sector's quarterly employment remained stable at a three-year record high.

Labour market weakness during the first quarter of 2009 was limited to

only a few sectors. Compared to the last quarter of 2008, the manufacturing sector shed 2,200 jobs, although this sector represents less than 6 per cent of total activity. As well, employment within the information technology sector has deteriorated, notably with Nortel's bankruptcy. After a record-high level of employment late last year, the trade sector weakened considerably after shedding an average of 12,800 workers, to account for the bulk of the quarterly labour market weakness. Such losses were met with particular strength from the higher-paying construction and related financial services, which experienced the highest sectoral quarterly growth in employment.

Also in contrast to other volatile markets, average quarterly labour income in Ottawa continues to grow at a healthy rate, increasing by 3.2 per cent when compared with the same period last year. This is mainly due to the resilience of full-time employment and strong employment levels in more productive, higherpaying industry sectors. Overall, Ottawa's labour market performance continued to support housing demand in the Queen City.