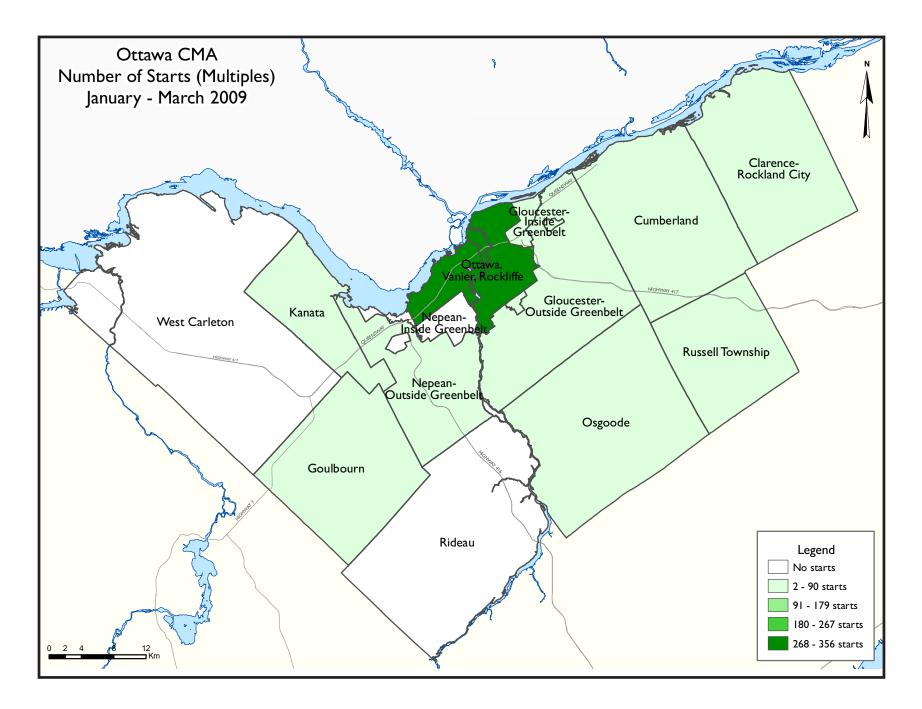

### Ottawa's City Core Thrived

With the highest share of apartments in Ottawa, the Downtown city core has strengthened during the first three months of 2009. First quarter construction in the Downtown and Vanier areas grew by 33.1 per cent in 2009 compared to last year, the vast majority of units being condominium apartments. Conversely, construction activity in Goulbourn, Kanata, and Nepean (outside of the Greenbelt), where there is higher dependence on single-detached homes, registered a weaker pace.