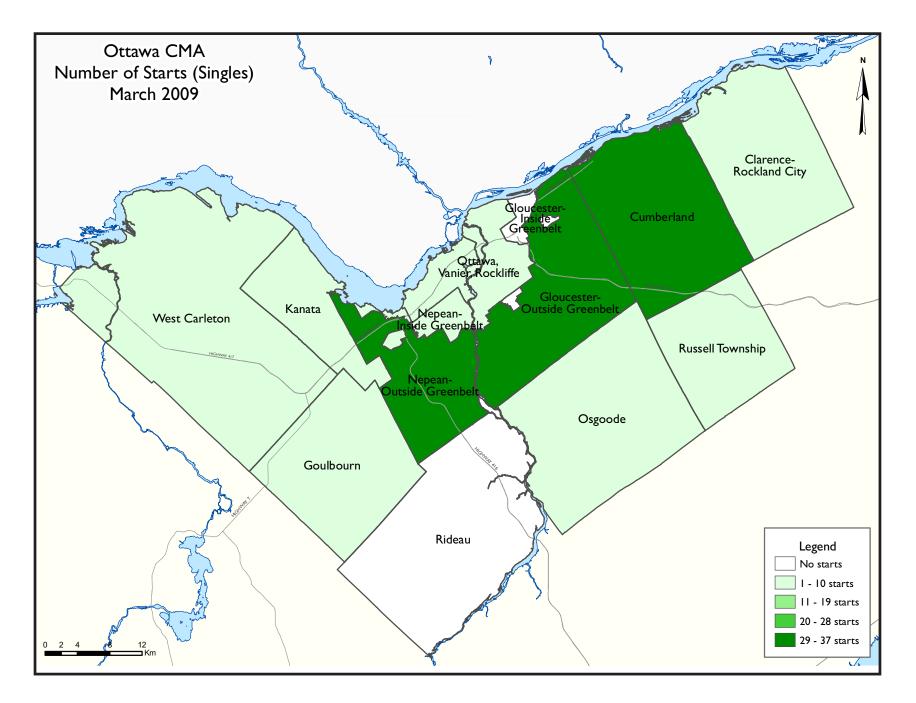

### Ottawa's City Core Thrived

With the highest share of apartments in Ottawa, the Downtown city core has strengthened during the first three months of 2009. First quarter construction in the Downtown and Vanier areas grew by 33.1 per cent in 2009 compared to last year, the vast majority of units being condominium apartments. Conversely, construction activity in Goulbourn, Kanata, and Nepean (outside of the Greenbelt), where there is higher dependence on single-detached homes, registered a weaker pace.