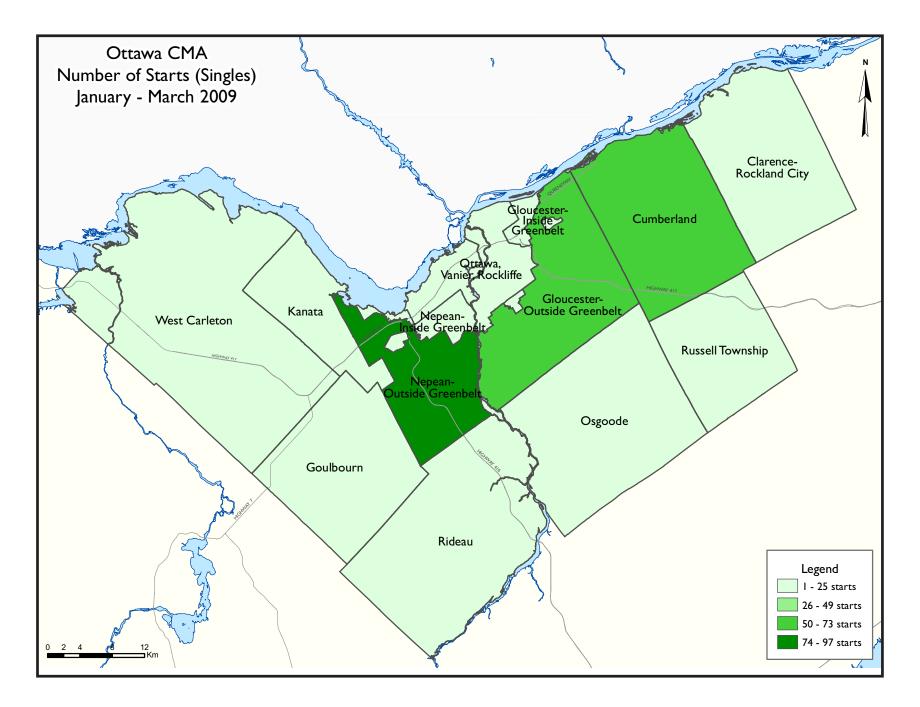

### Ottawa's City Core Thrived

With the highest share of apartments in Ottawa, the Downtown city core has strengthened during the first three months of 2009. First quarter construction in the Downtown and Vanier areas grew by 33.1 per cent in 2009 compared to last year, the vast majority of units being condominium apartments. Conversely, construction activity in Goulbourn, Kanata, and Nepean (outside of the Greenbelt), where there is higher dependence on single-detached homes, registered a weaker pace.