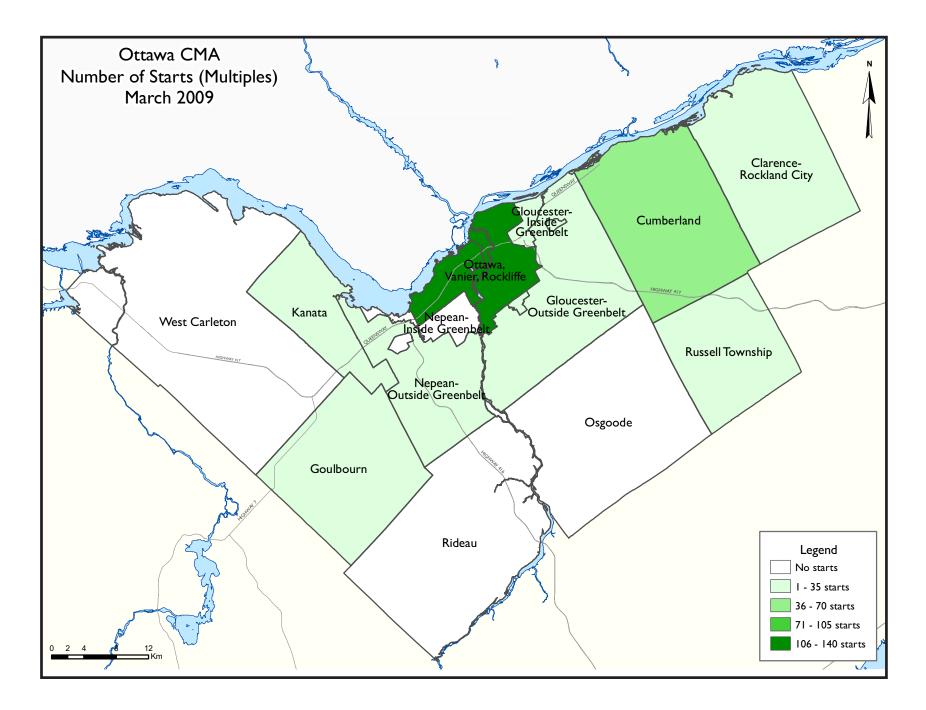

### Condominium Apartment Construction Leading Amid Slower Activity

Although new starts activity slowed down for all dwelling types, apartment construction declined the least and achieved its second best firstquarter pace in seven years. Apartment units target key demographic segments, such as first-time buyers and baby-boomers, who attach great value to the advantage of shorter commutes as well as the convenience of being close to services and amenities.

The condominium apartment market in Ottawa has remained solid with 347 new units, down 13 per cent from last year, and yet accounting for over 38 per cent of total activity. In contrast, first quarter starts of more expensive single-detached homes and townhomes were significantly weaker than last year, down 27.7 per cent and 33.7 per cent respectively. As construction activity realigned with economic and demographic fundamentals, the current trend favouring higher-density dwellings has been the main driver of Ottawa's New Home Market.