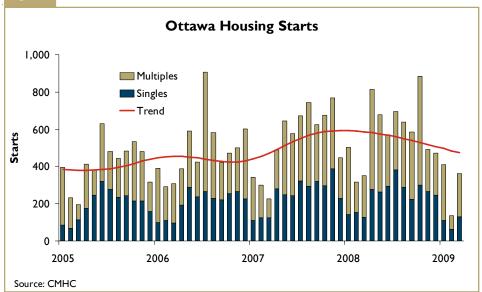

### Ottawa New Home Starts Declined

New construction activity during the first quarter in the Ottawa Census Metropolitan Area (CMA) declined by 22.3 per cent, from 1,170 in last year to 909 in 2009. This decline follows last year's nearly record high numbers. Nevertheless, new homes starts during the first three months of this year were still higher than in 2007, thus ending the first quarter on a positive note going into the spring housing season.

### Condominium Apartment Construction Leading Amid Slower Activity

Although new starts activity slowed down for all dwelling types, apartment construction declined the least and achieved its second best firstquarter pace in seven years. Apartment units target key demographic segments, such as first-time buyers and baby-boomers, who attach great value to the advantage of shorter commutes as well as the convenience of being close to services and amenities.

The condominium apartment market in Ottawa has remained solid with 347 new units, down 13 per cent from last year, and yet accounting for over 38 per cent of total activity. In contrast, first quarter starts of more expensive single-detached homes and townhomes were significantly weaker than last year, down 27.7 per cent and 33.7 per cent respectively. As construction activity realigned with economic and demographic fundamentals, the current trend favouring higher-density dwellings has been the main driver of Ottawa's New Home Market.

### Ottawa's City Core Thrived

With the highest share of apartments in Ottawa, the Downtown city core has strengthened during the first three months of 2009. First quarter construction in the Downtown and Vanier areas grew by 33.1 per cent in 2009 compared to last year, the vast majority of units being condominium apartments. Conversely, construction activity in Goulbourn, Kanata, and Nepean (outside of the Greenbelt), where there is higher dependence on single-detached homes, registered a weaker pace.