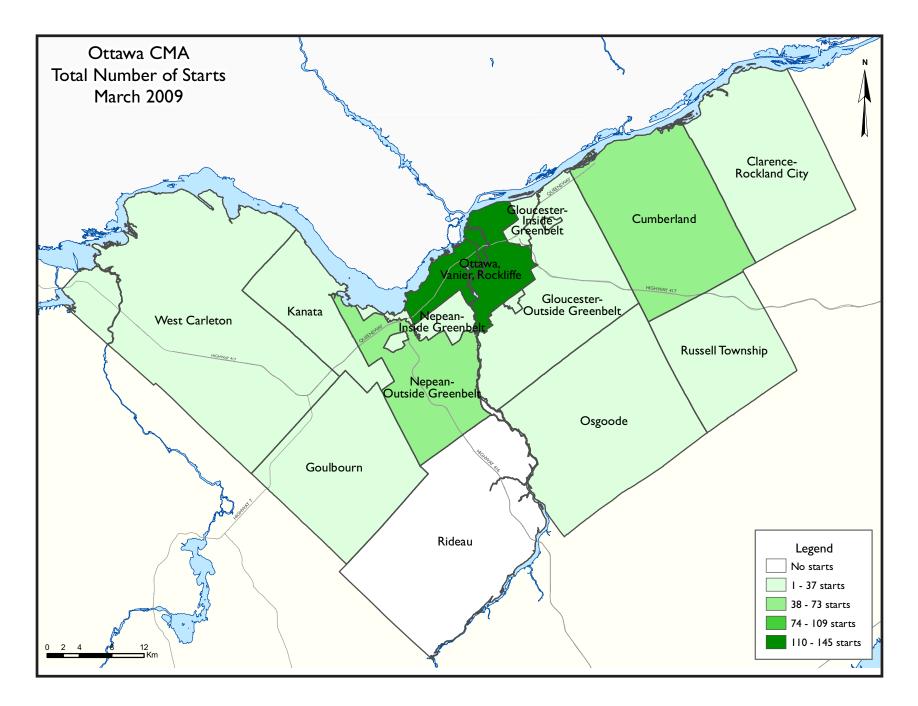

### Ottawa's City Core Thrived

With the highest share of apartments in Ottawa, the Downtown city core has strengthened during the first three months of 2009. First quarter construction in the Downtown and Vanier areas grew by 33.1 per cent in 2009 compared to last year, the vast majority of units being condominium apartments. Conversely, construction activity in Goulbourn, Kanata, and Nepean (outside of the Greenbelt), where there is higher dependence on single-detached homes, registered a weaker pace.