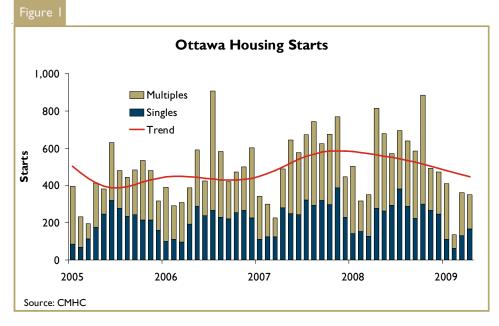

# Volatility in Apartment Starts Leading to Weakness in April

The Ottawa Census Metropolitan Area (CMA) registered 350 new starts in April compared to the unusually high 813 for the same month last year.

The townhome and single-family detached home segments declined the least in April. Single-detached construction, viewed as a barometer for the strength of the new construction market, showed relative stability.

The Capital City's monthly new construction activity relies on the highly volatile condominium apartment segment, which added only 24 new units in April. Nevertheless,

Ottawa's core still leads total construction so far this year, thanks to a good first quarter of condominium apartment starts.

New construction in April was highly concentrated in only a few pockets of activity. Builders were kept busy in the Nepean area (outside the Greenbelt), with 80 new single-detached homes and 58 townhomes. The only other region with significant activity was Cumberland, where 111 new starts broke ground. Together, they accounted for over 71 per cent of total monthly starts.