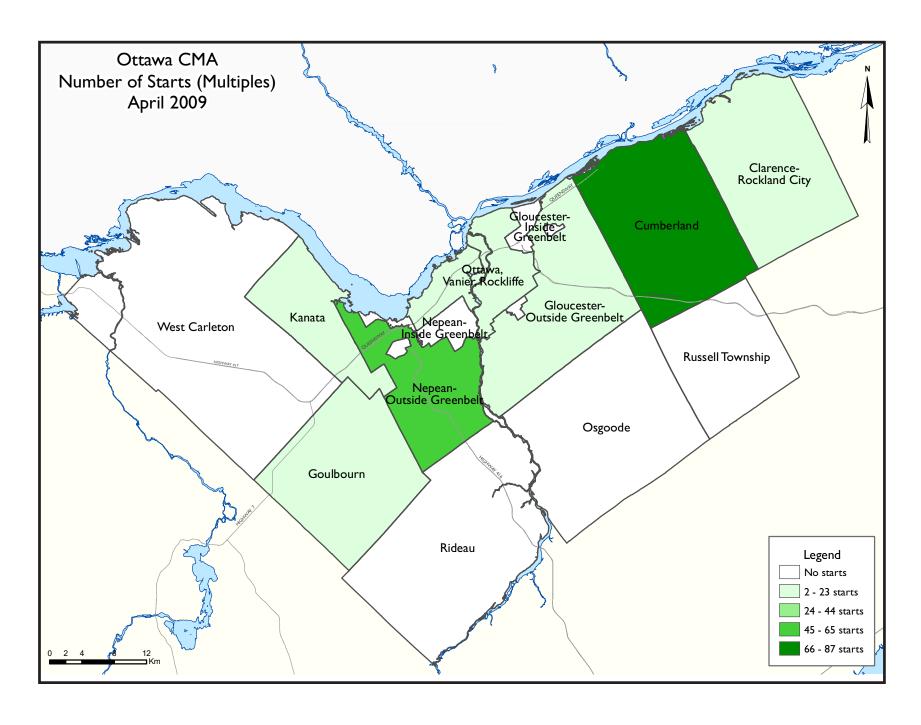

Ottawa's core still leads total construction so far this year, thanks to a good first quarter of condominium apartment starts.

New construction in April was highly concentrated in only a few pockets of activity. Builders were kept busy in the Nepean area (outside the Greenbelt), with 80 new single-detached homes and 58 townhomes. The only other region with significant activity was Cumberland, where 111 new starts broke ground. Together, they accounted for over 71 per cent of total monthly starts.

Year to date, the areas with a rise in construction activity from a year ago

are the Downtown core and Gloucester, up 20.6 per cent and 17.7 per cent respectively. Conversely, affordability concerns continue to weigh heavily on the pace of suburban new home development, with Goulbourn and Kanata both cutting their pace from last year by almost 80 per cent.