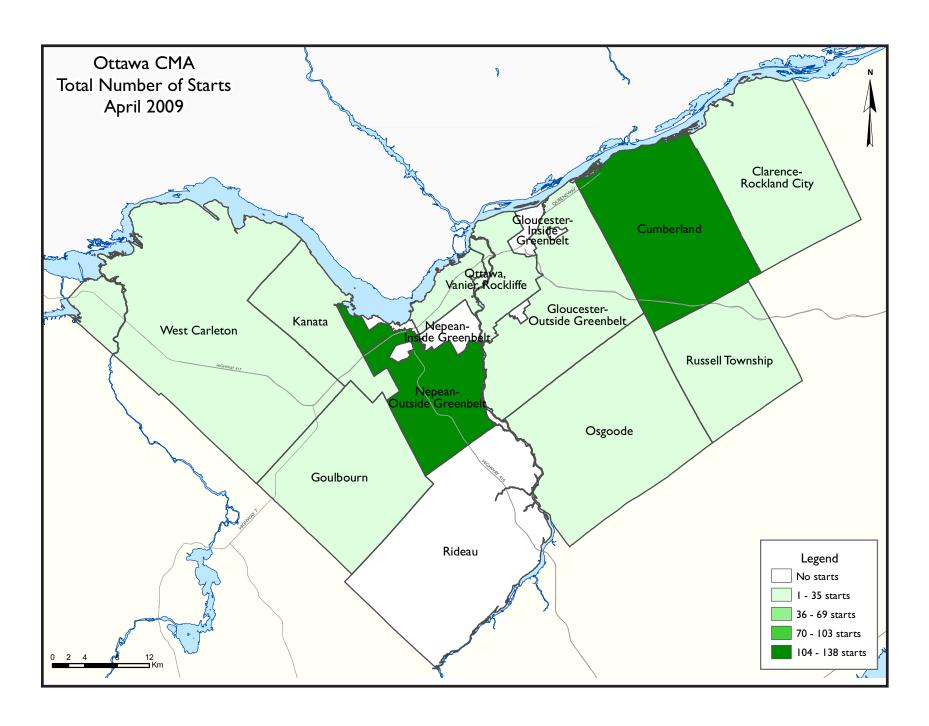

Ottawa's core still leads total construction so far this year, thanks to a good first quarter of condominium apartment starts.

New construction in April was highly concentrated in only a few pockets of activity. Builders were kept busy in the Nepean area (outside the Greenbelt), with 80 new single-detached homes and 58 townhomes. The only other region with significant activity was Cumberland, where 111 new starts broke ground. Together, they accounted for over 71 per cent of total monthly starts.

Year to date, the areas with a rise in construction activity from a year ago

are the Downtown core and Gloucester, up 20.6 per cent and 17.7 per cent respectively. Conversely, affordability concerns continue to weigh heavily on the pace of suburban new home development, with Goulbourn and Kanata both cutting their pace from last year by almost 80 per cent.