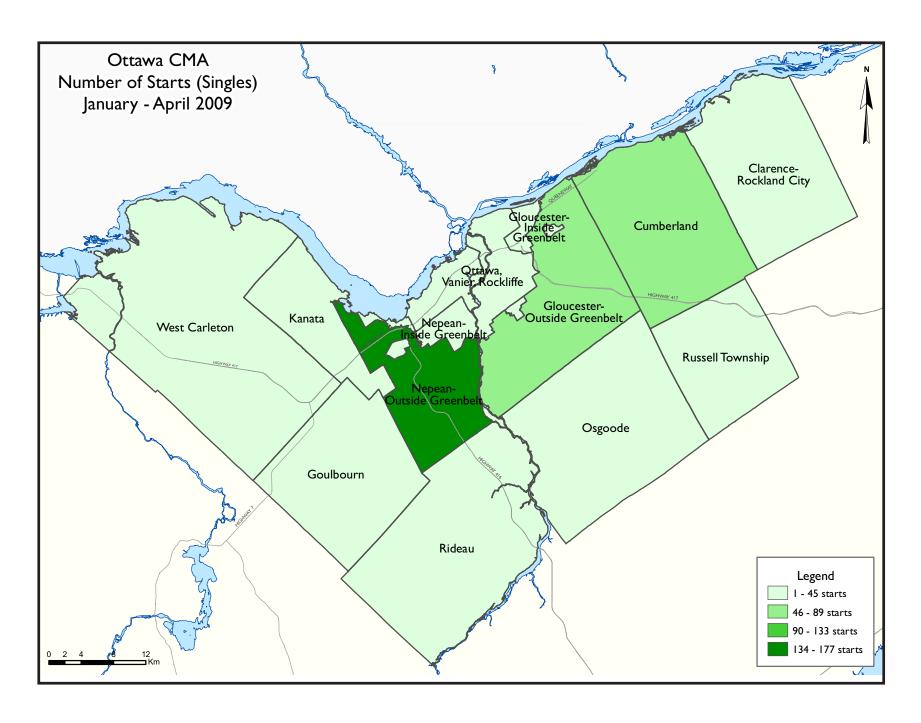

Ottawa's core still leads total construction so far this year, thanks to a good first quarter of condominium apartment starts.

New construction in April was highly concentrated in only a few pockets of activity. Builders were kept busy in the Nepean area (outside the Greenbelt), with 80 new single-detached homes and 58 townhomes. The only other region with significant activity was Cumberland, where 111 new starts broke ground. Together, they accounted for over 71 per cent of total monthly starts.

Year to date, the areas with a rise in construction activity from a year ago

are the Downtown core and Gloucester, up 20.6 per cent and 17.7 per cent respectively. Conversely, affordability concerns continue to weigh heavily on the pace of suburban new home development, with Goulbourn and Kanata both cutting their pace from last year by almost 80 per cent.