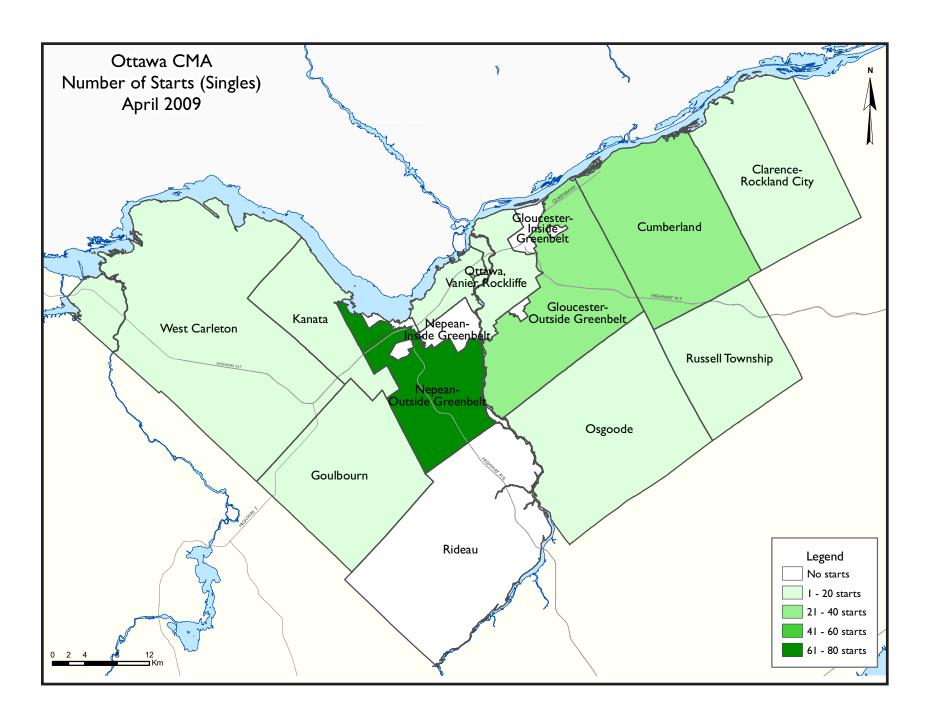

Ottawa's core still leads total construction so far this year, thanks to a good first quarter of condominium apartment starts.

New construction in April was highly concentrated in only a few pockets of activity. Builders were kept busy in the Nepean area (outside the Greenbelt), with 80 new single-detached homes and 58 townhomes. The only other region with significant activity was Cumberland, where 111 new starts broke ground. Together, they accounted for over 71 per cent of total monthly starts.

Year to date, the areas with a rise in construction activity from a year ago

are the Downtown core and Gloucester, up 20.6 per cent and 17.7 per cent respectively. Conversely, affordability concerns continue to weigh heavily on the pace of suburban new home development, with Goulbourn and Kanata both cutting their pace from last year by almost 80 per cent.