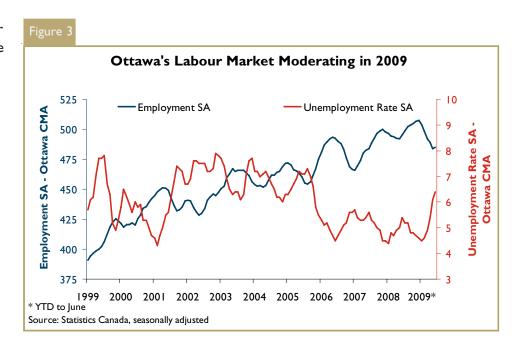

### Ottawa's Labour Market Towards Stabilization

Although year to date employment remains relatively flat when compared with the first six months of 2008, it posted a year-over-year decline for the month of June of 2.5 per cent or 3,750 employments lost. However, seasonally adjusted numbers indicate that the month of May was the lowest level of employment and since then, Ottawa employment

has trended higher. This signals May as the bottom of the economic slowdown period and from there stabilization is expected.

Unemployment rate reached a 6.4 per cent rate, level not seen in the region in the last four years. Most of the job shredding took place in the Trade and Services sectors, traditionally lower earning jobs. As a result, average weekly earnings for the month of June reached a level of \$1,010 dollars, the highest of all major Canadian CMAs and 21 per cent above the average for the country.