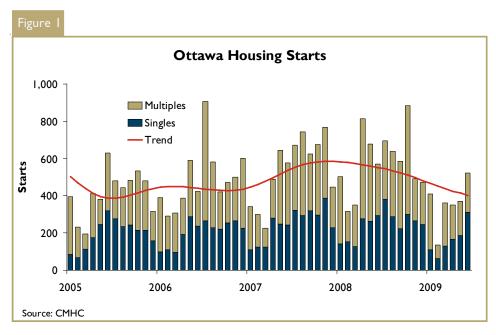

## Ottawa Residential Construction Declines in the Second Quarter

After a strong second quarter in 2008, residential construction in Ottawa Census Metropolitan Area is pulling back to more sustainable levels this year. Total housing starts declined from 2,060 units in April to June of 2008 to 1,241 units in 2009.

Although all starts decreased this quarter, the single-family detached home segment in Ottawa CMA decreased by 20 per cent from last year's level. However, for the month of June, this dwelling type grew by 6 per cent. This is encouraging news, as single-detached starts are a good barometer for the strength of the new residential construction market.

## Condominium Construction to Recover in the Second Half of 2009

Most part of the decline recorded in the second quarter was attributable to the volatile apartment segment, for which starts fell by 78 per cent. However, June posted positive growth for new apartment construction. It is expected that new structures of this dwelling type will recover in the second half of 2009 as consumer confidence in the local economy keeps improving.

Townhome and semi-detached starts were weak for the second three months of 2009.

Improved affordability due to very low mortgage rates has enticed many homebuyers to jump into the new home market all across Canada. Since Ottawa's workers enjoy the highest average weekly earnings in Canada, this improved affordability allowed families in the region to jump directly into the single-detached homes, skipping the more inexpensive dwelling types, such as townhomes and semi-detached.