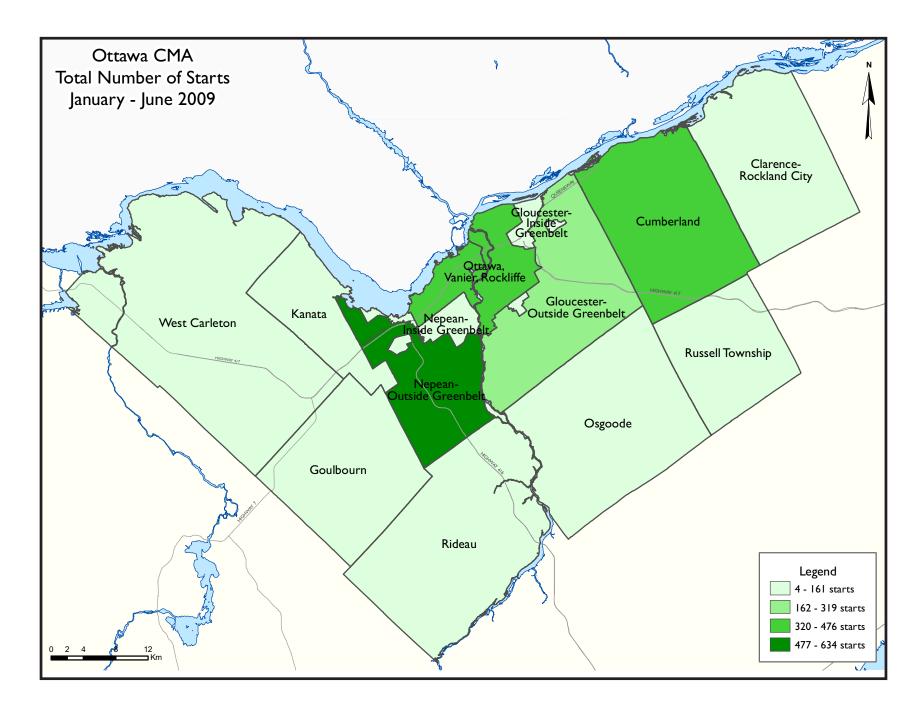

## Ottawa Residential Construction Declines in the Second Quarter

After a strong second quarter in 2008, residential construction in Ottawa Census Metropolitan Area is pulling back to more sustainable levels this year. Total housing starts declined from 2,060 units in April to June of 2008 to 1,241 units in 2009.

#### Single-Detached Home Starts Driving Growth in Nepean

The figures for the second quarter of 2009 show that Rideau Township, Nepean and Russell rose in construction activity from a the same period a year ago, mainly due to single-detached starts. Conversely, uncertainty continues to weigh heavily on the suburban regions of Kanata and Goulbourn, as they showed weakness in construction. with starts declines of 71 and 80 per cent respectively. Kanata is particularly fragile since employment in the region is highly concentrated in the information technology sector that has deteriorated, notably with Nortel's bankruptcy.