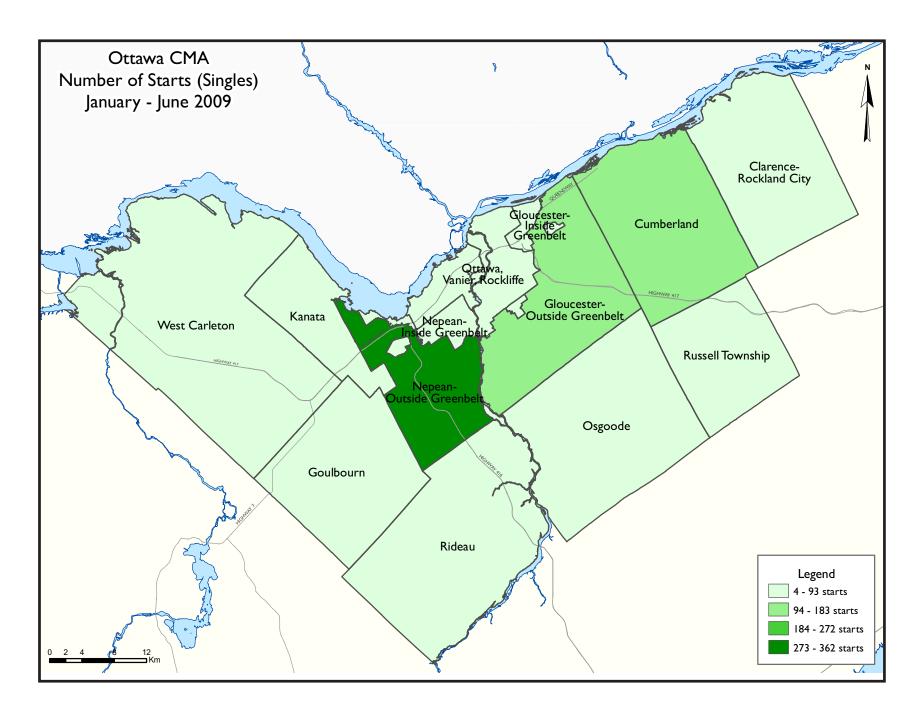

Although all starts decreased this quarter, the single-family detached home segment in Ottawa CMA decreased by 20 per cent from last year's level. However, for the month of June, this dwelling type grew by 6 per cent. This is encouraging news, as single-detached starts are a good barometer for the strength of the new residential construction market.

#### Single-Detached Home Starts Driving Growth in Nepean

The figures for the second quarter of 2009 show that Rideau Township, Nepean and Russell rose in construction activity from a the same period a year ago, mainly due to single-detached starts. Conversely, uncertainty continues to weigh heavily on the suburban regions of Kanata and Goulbourn, as they showed weakness in construction. with starts declines of 71 and 80 per cent respectively. Kanata is particularly fragile since employment in the region is highly concentrated in the information technology sector that has deteriorated, notably with Nortel's bankruptcy.