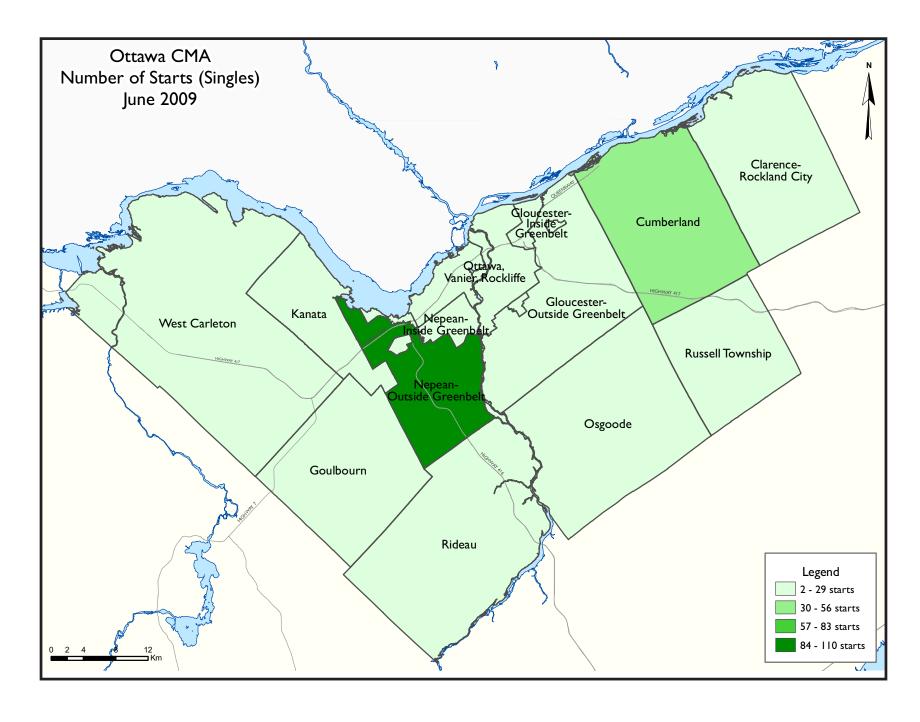

#### Single-Detached Home Starts Driving Growth in Nepean

The figures for the second quarter of 2009 show that Rideau Township, Nepean and Russell rose in construction activity from a the same period a year ago, mainly due to single-detached starts. Conversely, uncertainty continues to weigh heavily on the suburban regions of Kanata and Goulbourn, as they showed weakness in construction. with starts declines of 71 and 80 per cent respectively. Kanata is particularly fragile since employment in the region is highly concentrated in the information technology sector that has deteriorated, notably with Nortel's bankruptcy.