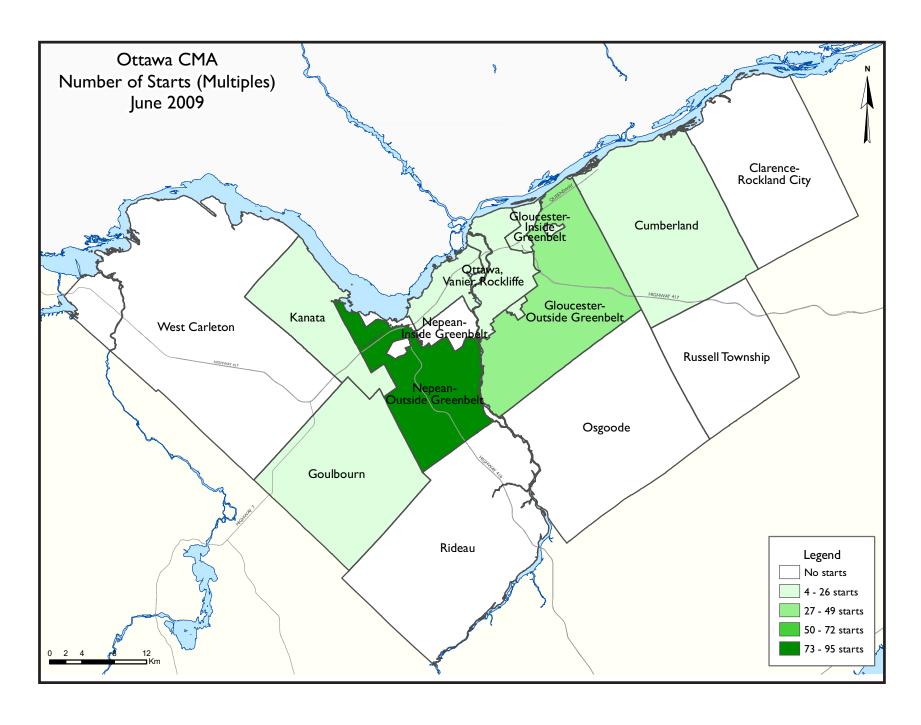

#### Single-Detached Home Starts Driving Growth in Nepean

The figures for the second quarter of 2009 show that Rideau Township, Nepean and Russell rose in construction activity from a the same period a year ago, mainly due to single-detached starts. Conversely, uncertainty continues to weigh heavily on the suburban regions of Kanata and Goulbourn, as they showed weakness in construction. with starts declines of 71 and 80 per cent respectively. Kanata is particularly fragile since employment in the region is highly concentrated in the information technology sector that has deteriorated, notably with Nortel's bankruptcy.