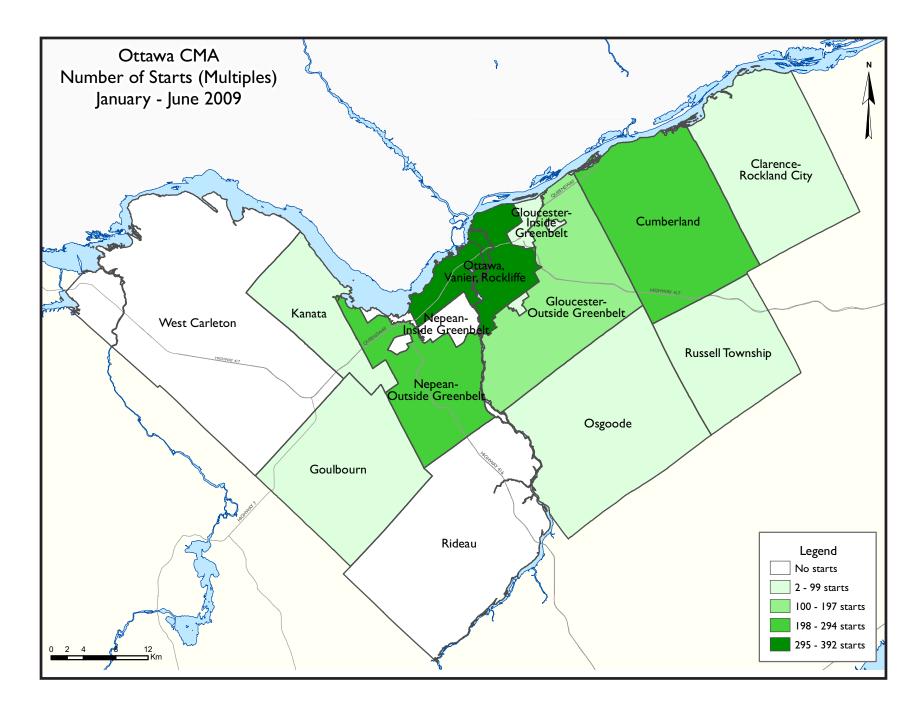

## Condominium Construction to Recover in the Second Half of 2009

Most part of the decline recorded in the second quarter was attributable to the volatile apartment segment, for which starts fell by 78 per cent. However, June posted positive growth for new apartment construction. It is expected that new structures of this dwelling type will recover in the second half of 2009 as consumer confidence in the local economy keeps improving.

Townhome and semi-detached starts were weak for the second three months of 2009.

Improved affordability due to very low mortgage rates has enticed many homebuyers to jump into the new home market all across Canada. Since Ottawa's workers enjoy the highest average weekly earnings in Canada, this improved affordability allowed families in the region to jump directly into the single-detached homes, skipping the more inexpensive dwelling types, such as townhomes and semi-detached.