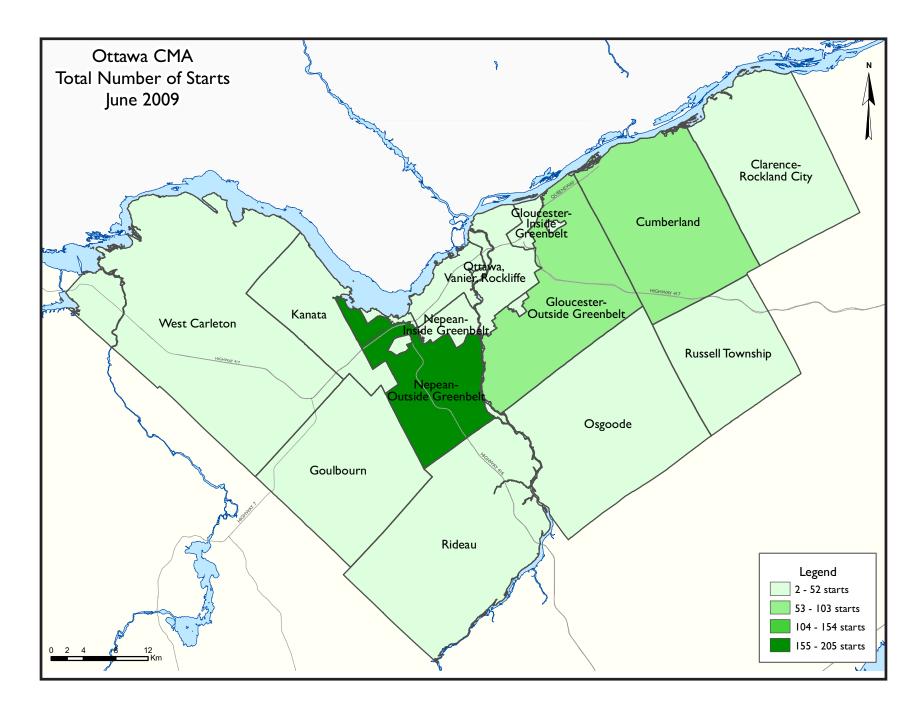

#### Single-Detached Home Starts Driving Growth in Nepean

The figures for the second quarter of 2009 show that Rideau Township, Nepean and Russell rose in construction activity from a the same period a year ago, mainly due to single-detached starts. Conversely, uncertainty continues to weigh heavily on the suburban regions of Kanata and Goulbourn, as they showed weakness in construction. with starts declines of 71 and 80 per cent respectively. Kanata is particularly fragile since employment in the region is highly concentrated in the information technology sector that has deteriorated, notably with Nortel's bankruptcy.