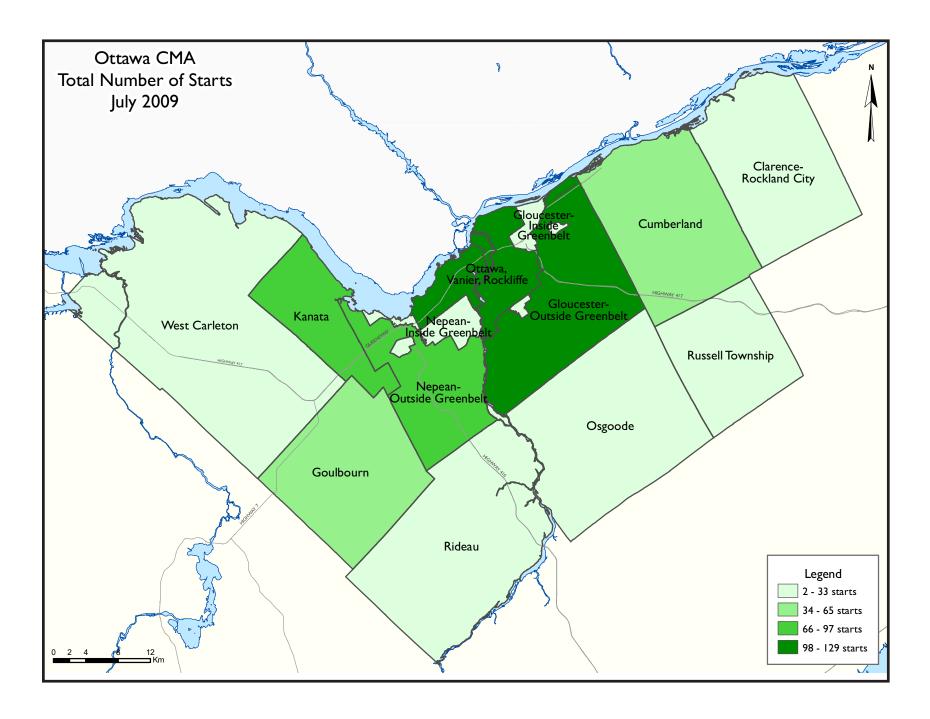

Construction started strongly in the Old City of Ottawa and Gloucester, which accounted for almost half of all starts during July. These were the only two areas with positive year-over-

year growth in activity. While Nepean added 48 single-detached and 34 townhomes, activity in this area declined considerably compared to the July of 2008. In contrast, construction in Kanata experienced the first month of significant activity this year, adding 35 single-detached homes and 38 townhomes. The areas with the weakest year-over-year activity growth were Cumberland and the city outskirts, down 56 per cent and 71 per cent respectively. Year to date, Nepean leads in total