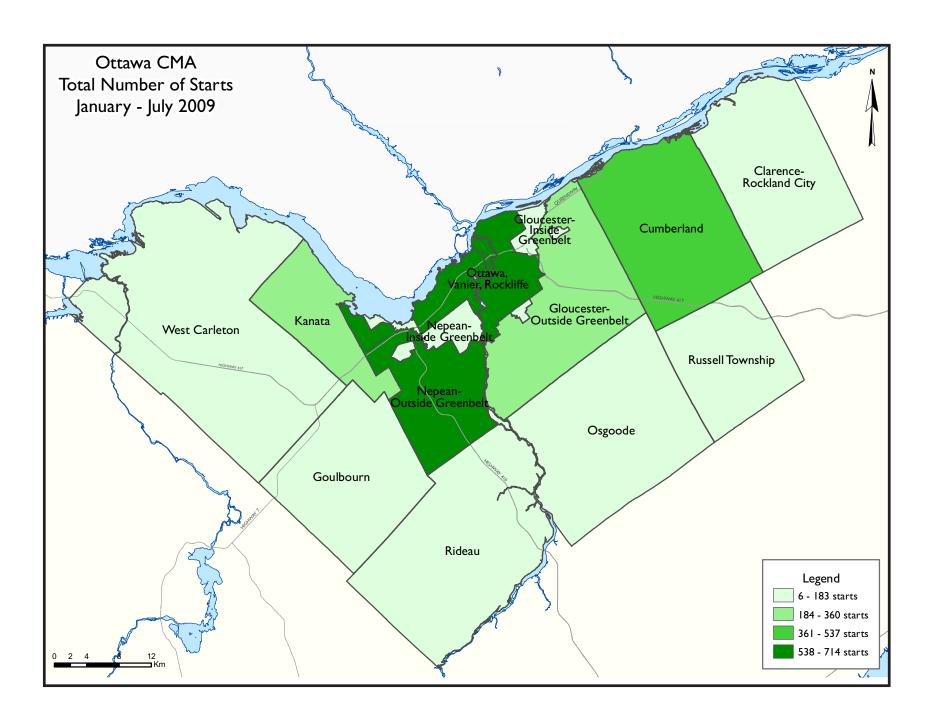

construction activity with 720 units,

almost 60 per cent of which are single-detached homes. The only area with an increase in building activity from last year's pace continues to be the Old City of Ottawa, thanks to strong condominium apartment starts early in 2009. As well, healthy activity in Gloucester has allowed it to match last year's pace. In contrast, labour market uncertainty continues to affect demand in the suburban regions of Kanata, Goulbourn and the city outskirts, where residential construction is running at about a third of last year's pace.