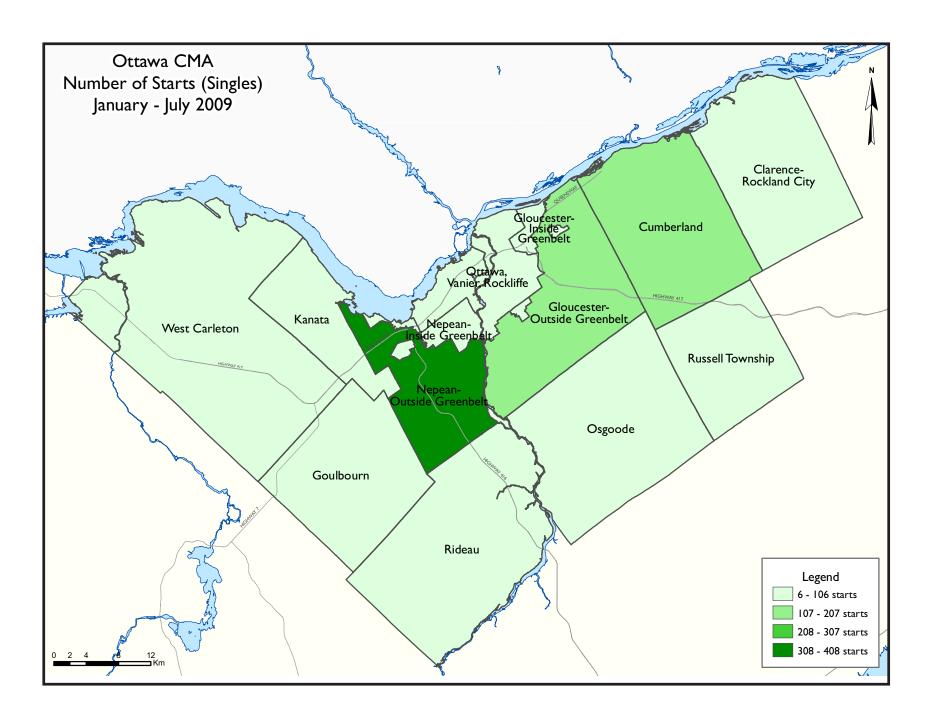

construction activity with 720 units,

almost 60 per cent of which are single-detached homes. The only area with an increase in building activity from last year's pace continues to be the Old City of Ottawa, thanks to strong condominium apartment starts early in 2009. As well, healthy activity in Gloucester has allowed it to match last year's pace. In contrast, labour market uncertainty continues to affect demand in the suburban regions of Kanata, Goulbourn and the city outskirts, where residential construction is running at about a third of last year's pace.