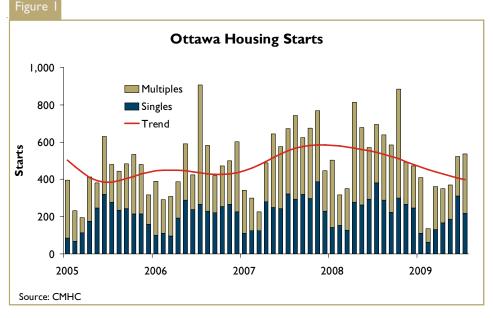

# Ottawa's Residential Construction Activity Moderates in July

Total housing starts in the Ottawa Census Metropolitan Area (CMA) declined from 696 units in July 2008 to 537 units this year.

After the up-tick in June's pace of starts and the marked summer

rebound in resale activity, expectations of strength in July activity in Ottawa's New Home market met with the wettest July in Ottawa's recorded history. Nevertheless, July starts were enough to lead to an improvement in the year-to-date pace, which remains consistent with CMHC's forecast for 2009.

The expectation of higher growth of construction for higher-density dwellings was affected as well, with

only 1.6 per cent increase from July last year or an addition of 111 new apartments, 42 semi-detached homes and 167 townhomes. July also saw a decline in new single-detached homes, setting foundations for only 217 units. The moderation in single-detached starts remains highly reflective of the overall pace of construction in Ottawa.

Construction started strongly in the Old City of Ottawa and Gloucester, which accounted for almost half of all starts during July. These were the only two areas with positive year-over-

year growth in activity. While Nepean added 48 single-detached and 34 townhomes, activity in this area declined considerably compared to the July of 2008. In contrast, construction in Kanata experienced the first month of significant activity this year, adding 35 single-detached homes and 38 townhomes. The areas with the weakest year-over-year activity growth were Cumberland and the city outskirts, down 56 per cent and 71 per cent respectively. Year to date, Nepean leads in total

construction activity with 720 units,

almost 60 per cent of which are single-detached homes. The only area with an increase in building activity from last year's pace continues to be the Old City of Ottawa, thanks to strong condominium apartment starts early in 2009. As well, healthy activity in Gloucester has allowed it to match last year's pace. In contrast, labour market uncertainty continues to affect demand in the suburban regions of Kanata, Goulbourn and the city outskirts, where residential construction is running at about a third of last year's pace.