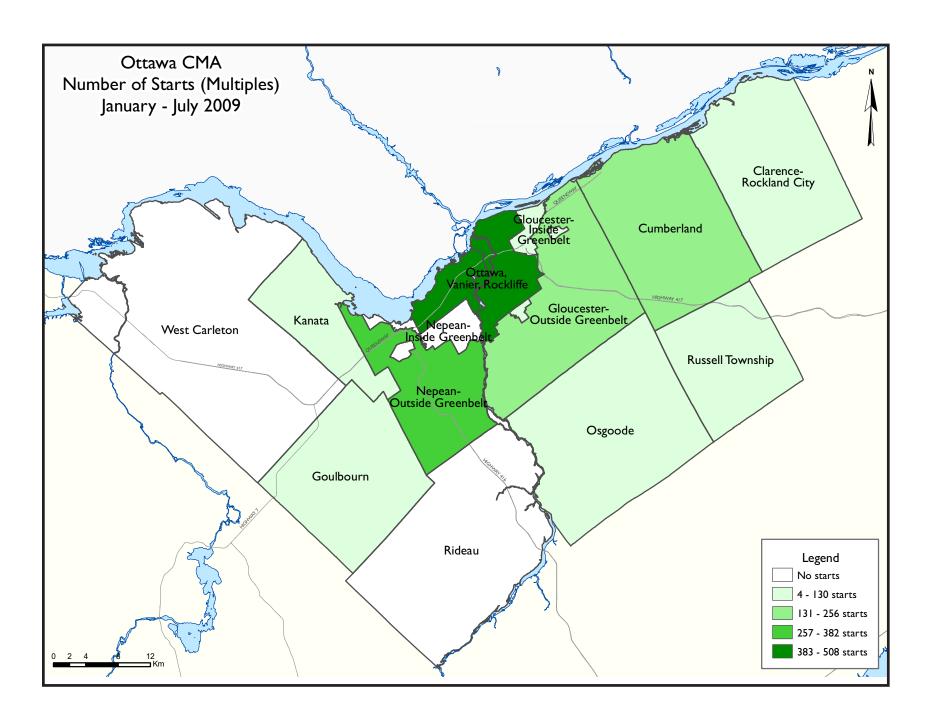

Construction started strongly in the Old City of Ottawa and Gloucester, which accounted for almost half of all starts during July. These were the only two areas with positive year-over-

year growth in activity. While Nepean added 48 single-detached and 34 townhomes, activity in this area declined considerably compared to the July of 2008. In contrast, construction in Kanata experienced the first month of significant activity this year, adding 35 single-detached homes and 38 townhomes. The areas with the weakest year-over-year activity growth were Cumberland and the city outskirts, down 56 per cent and 71 per cent respectively. Year to date, Nepean leads in total

construction activity with 720 units,

almost 60 per cent of which are single-detached homes. The only area with an increase in building activity from last year's pace continues to be the Old City of Ottawa, thanks to strong condominium apartment starts early in 2009. As well, healthy activity in Gloucester has allowed it to match last year's pace. In contrast, labour market uncertainty continues to affect demand in the suburban regions of Kanata, Goulbourn and the city outskirts, where residential construction is running at about a third of last year's pace.