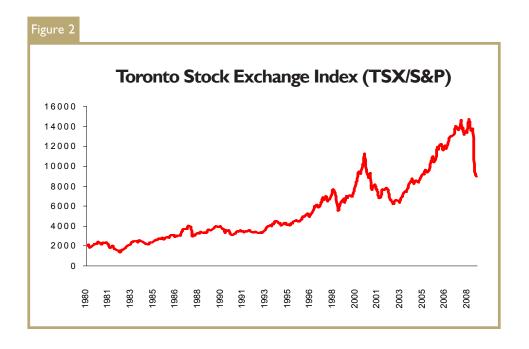

# A likely fourth quarter contraction in Ontario economy

The Ontario economy decelerated through 2008, consistently mirroring the selloff in Canada's main stock market index. In the face of slowing demand, businesses continued to add to inventories as of the latest provincial economic account data -Q3 2008. This strongly suggests that output contracted in the fourth quarter as businesses responded to a consumer led slowdown in demand by cutting production. Besides the manufacturing sector dampening growth in 2008, housing and the consumer sector lost momentum as the year came to a close. Indeed, output growth in retail and wholesale trade, a leading indicator of consumer spending, slowed in the second half of 2008. Consequently, weakness began to spill into the service sector of the Ontario economy by year end indicating that a deeper downturn was underway.