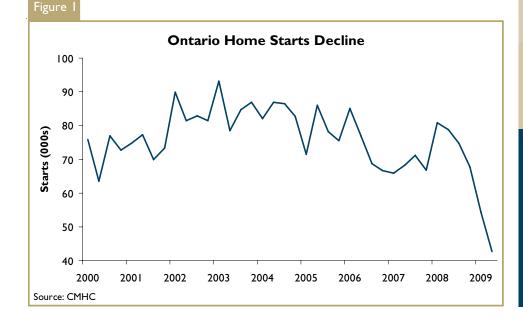

### Ontario Home Starts Slow in Second Quarter

Ontario residential construction activity slowed for a fifth consecutive quarter. Ontario all area home starts declined to 42,600 units in the second quarter of 2009, down nearly 22 per cent from just over 54,300 unit starts in the previous quarter. This was the sharpest quarterly decline in starts since the second quarter of 1990. Moreover home starts were off over 48 per cent from the same period one year ago. Declines in construction activity were broad based across most home types and tenures. The sharpest declines were registered in the multi- family home segment which includes semis detached, townhome and apartment units. Single detached home construction held up relatively better after five consecutive quarterly

# Canada

declines. Some communities faired better than others. Barrie, Oshawa and Guelph saw the sharpest pullback in new home construction while centres in Northern and Eastern Ontario performed relatively better. The fallout from the financial market and credit crisis last fall, cautious consumer spending, high inventories in the resale and new construction markets and weaker labour markets in late 2008 finally caught up with the new construction market. Ontario residential home starts are currently showing signs of bottoming, particularly in light of tighter resale market conditions since early 2009.

Multi-family home construction was the biggest drag on housing starts in the latest guarter. Since 2004, apartment construction has captured a larger share of residential construction activity as first time buyers flocked to more inexpensive housing options. A backlog of apartment sales in prior years converted into starts and created tailwinds for the Ontario residential construction industry in 2008. However, that apartment backlog has been steadily trimmed and as apartment demand among first time buyers and investors has slowed, owing to a contracting economy, builders are not reaching higher pre-sale thresholds fast enough to secure construction financing. Thus, tight credit terms are tempering the amount of financing available to high density builders dampening high-rise construction activity in the second quarter.

The share of single detached home construction dropped to 41 per cent in 2008, its lowest level since 1978. Economic uncertainty in recent years

has triggered less spending on big ticket items- resulting in slowing demand for more expensive housing. This has coincided with a mild uptick in new single detached inventories. Builders have responded by launching fewer new projects since the fourth guarter of 2008. Record low interest rates and falling home prices have Improved affordability conditions allowing demand for more expensive housing to stabilize in the second quarter. After peaking in the fourth quarter, single detached inventories have been edging lower and now stand below historical averages. Should demand be sustained or grow from these levels, inventories will have dropped to a point where new single detached construction becomes viable.