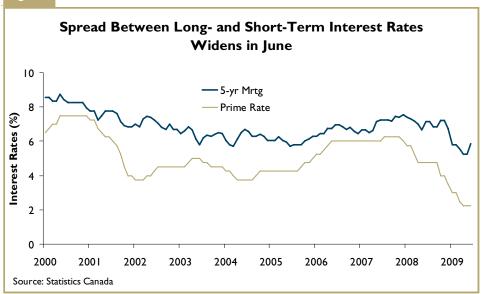

On the interest rate front, inflationary pressures in Canada continued to subside during the second quarter as prices responded with a lag to

a weaker global economy and slowing domestic demand. In fact, for the first time since the mid 90s. prices subsided on a year-over-year basis in June. As headline inflation decelerated in both the US and Canada, central banks continued to cut interest rates. Overnight central bank rates in Canada moved to .25 per cent in June from 1.50 per cent in December. The cost of funds for chartered banks moved lower enabling banks to pass these savings onto consumers by cutting prime rates. Variable rate mortgages tied to prime also declined. However, the interest rate spread between long and short term mortgages widened as long term interest/mortgage rates moved up in June. This was in response to financial market speculation that an economic recovery and rising budget deficits, particularly in the US, should push long-term interest rates higher.