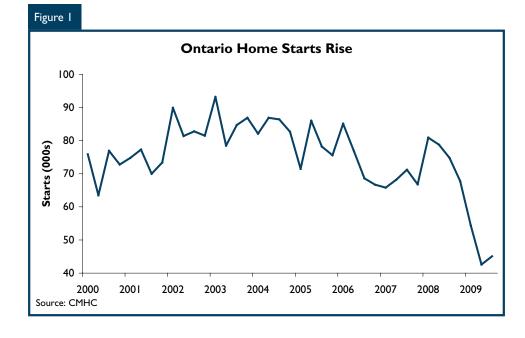

# Ontario Home Starts Turn the Corner

Ontario residential construction activity rose for the first time in six quarters. Ontario all area home starts increased to 45,100 units in the third quarter of 2009, up nearly six per cent from just over 42,600 unit starts in the previous quarter. Single detached home construction was the source of strength in the third quarter while multi-family home construction, which includes semi-detached, townhome and apartment units remained relatively stable. Some communities faired better than others. Thunder Bay and Kingston residential construction markets have performed relatively better while Barrie, Oshawa and Guelph have seen sharper reductions

# Canada

Housing market intelligence you can count on

in new construction activity. Tight resale markets, low mortgage carrying costs and declining unsold inventories helped boost construction activity in the third quarter.

The share of single detached home construction dropped to 41 per cent in 2008, its lowest level in over 30 years. Economic uncertainty and the rising cost of housing in recent years has triggered less spending on big ticket items - resulting in slowing demand for more expensive housing. This has coincided with a mild uptick in new single detached inventories. Builders have responded by launching fewer new projects since the fourth quarter of 2008. Buoyant resale markets, record low interest rates and falling home prices have improved affordability conditions allowing demand for more expensive housing to stabilize and turn up in recent quarters. After peaking in the fourth quarter, single detached inventories have been edging lower and now stand below historical averages prompting more builders to commence residential construction activity