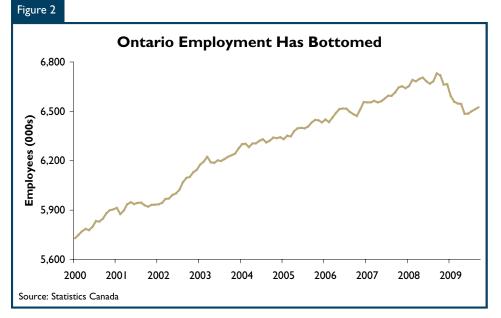

Employment growth and the cost of borrowing are two key ingredients

feeding into housing demand. For the first time in five quarters. Ontario posted positive job growth in the third quarter. Ontario's jobless rate still moved higher. Interest rate sensitive domestic sectors posted stronger job growth with finance, retail trade sectors leading the way.