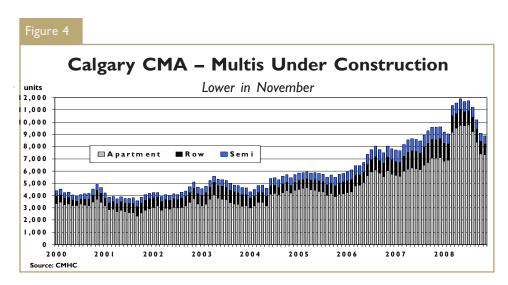

In November, multi-family completions amounted to 438 units while absorptions reached 432 units. As a result, the completed and not absorbed inventory increased by six to 329 units, up 145 per cent from a year earlier. There were 8,880 multifamily units under construction in November and, as these units are completed, there is a risk that the inventory of completed and unoccupied multi-family units will increase.