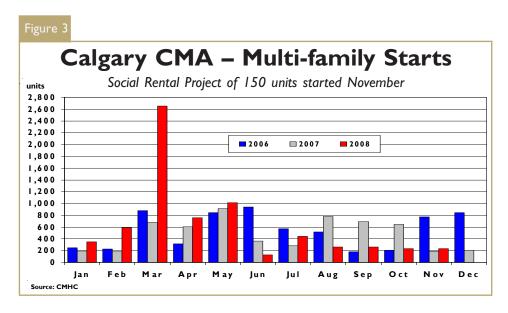

Meanwhile, multi-family starts, which include semi-detached units, rows, and apartments, were up year-over-year in November. Multi-family starts amounted to 237 units this November, up 28 per cent compared to the 185 starts in November 2007. The higher level of multi-family starts in November can be attributed to new affordable housing rental project which amounted to 150 units. Through to the end of November, 6,931 multi-units were started this year, up 26 per cent from the 5,519 units started one year ago.