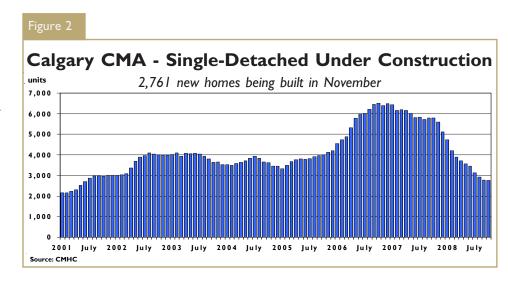

tories in the coming months and less competition from the resale market next year will be two important factors supporting higher single starts next year.

In November, completions amounted to 353 units while 327 units were absorbed. As a result the inventory of single-detached units increased by 26 to 688 units. The inventory of completed and unoccupied units consisted of 350 show homes and 338 spec units. There are currently 2,761 single-detached units under construction in the Calgary CMA of which five per cent are estimated to be speculative construction.