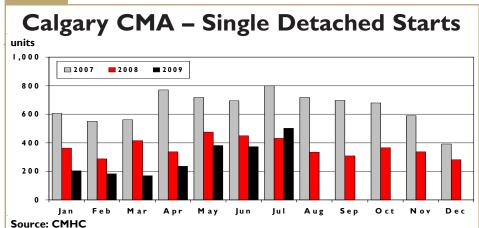

### Single-detached starts in Calgary increase in July

In the Calgary Census Metropolitan Area (CMA), single-detached builders started 501 units in July 2009, representing a 16 per cent increase compared to the previous year. Singledetached starts gained on a year-overyear basis for the first time since November 2006. Construction of single-detached homes is showing early signs of improvement, as builders are being encouraged by declining new home inventories and the rebound in existing home sales. Yearto-date July, single-detached starts summed to 2,050 units, a decrease of 26 per cent from the 2,759 starts in the same period last year. While still down, this represents a significant improvement from the 48 per cent shortfall to the end of March.