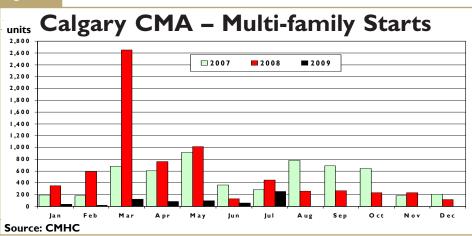

Overall housing starts remained low in July due to a reduction in multifamily production. Multi-family starts, which include semi-detached units, rows, and apartments, amounted to 254 units in July, a decline of 43 per cent from one year earlier. With inventories rising over the last 12 months and further increases expected, it is likely multi-family production will remain weak through the balance of the year. To the end of July, 686 multi-family homes have been started this year, a decrease of 88 per cent from the 5,935 starts in the same period in 2008. The lower level of starts has reduced the number of multi-family units under construction in July to 6,751 units, down 43 per cent from one year earlier.