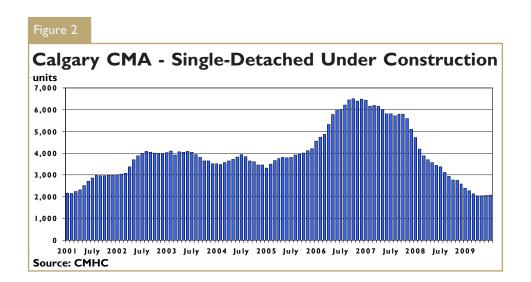

The number of single-detached units under construction has been rising month-over-month since April due to recent gains in starts activity. In July, 2,071 units were under construction in the Calgary CMA, down 39 per cent from the previous year. Completions in July amounted to 474 units, while 485 units were absorbed. As a result, the inventory of complete and unabsorbed units was reduced to 641 units, the lowest total in 11 months. While levels remain up year-over-year, inventory has fallen month-over-month since January. Standing inventory in July comprised of 403 show homes and 238 spec homes.