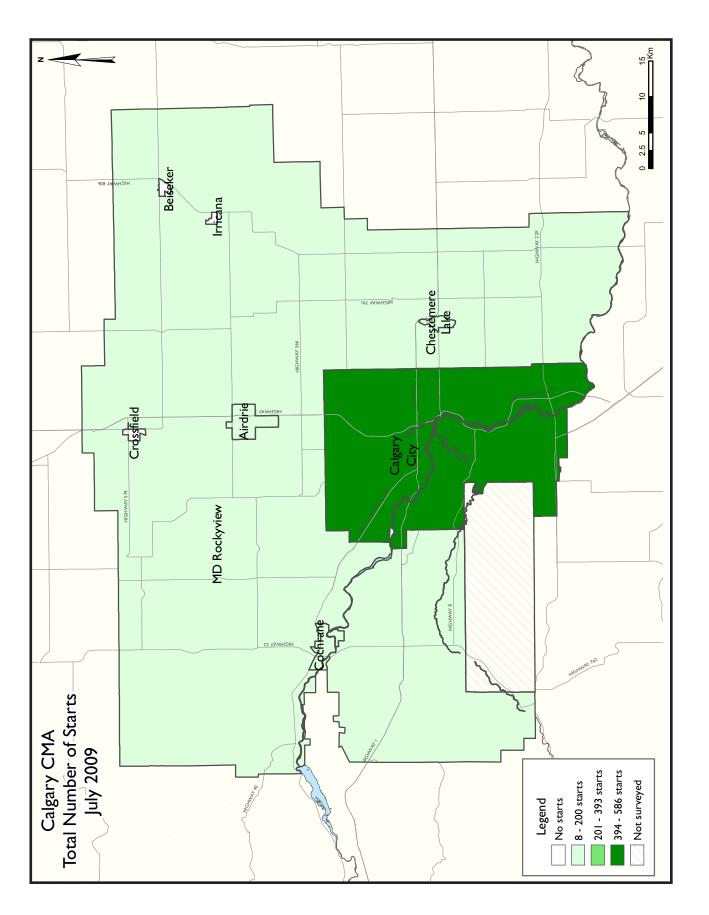

Source: CM HC (Starts and Completions Survey, Market Absorption Survey)

| Т                                  | Table 2: Starts by Submarket and by Dwelling Type<br>July 2009 |              |              |              |              |              |              |              |              |              |             |  |  |
|------------------------------------|----------------------------------------------------------------|--------------|--------------|--------------|--------------|--------------|--------------|--------------|--------------|--------------|-------------|--|--|
| Single Semi Row Apt. & Other Total |                                                                |              |              |              |              |              |              |              |              |              |             |  |  |
| Submarket                          | July<br>2009                                                   | July<br>2008 | July<br>2009 | July<br>2008 | July<br>2009 | July<br>2008 | July<br>2009 | July<br>2008 | July<br>2009 | July<br>2008 | %<br>Change |  |  |
| Calgary City                       | 373                                                            | 336          | 90           | 30           | 52           | 41           | 71           | 361          | 586          | 768          | -23.7       |  |  |
| Airdrie                            | 79                                                             | 59           | 0            | 0            | 12           | 0            | 0            | 0            | 91           | 59           | 54.2        |  |  |
| Beiseker                           | 0                                                              | 0            | 0            | 0            | 0            | 0            | 0            | 0            | 0            | 0            | n/a         |  |  |
| Chestermere Lake                   | 8                                                              | L            | 0            | 0            | 0            | 0            | 0            | 0            | 8            | I            | **          |  |  |
| Cochrane                           | 30                                                             | 19           | 12           | 2            | 11           | 0            | 0            | 0            | 53           | 21           | 152.4       |  |  |
| Crossfield                         | 0                                                              | 2            | 0            | 0            | 0            | 0            | 0            | 0            | 0            | 2            | -100.0      |  |  |
| Irricana                           | 0                                                              | 0            | 0            | 0            | 0            | 0            | 0            | 0            | 0            | 0            | n/a         |  |  |
| MD Rockyview                       | 11                                                             | 14           | 0            | 2            | 6            | 10           | 0            | 0            | 17           | 26           | -34.6       |  |  |
| Calgary CMA                        | 501                                                            | 431          | 102          | 34           | 81           | 51           | 71           | 361          | 755          | 877          | -13.9       |  |  |