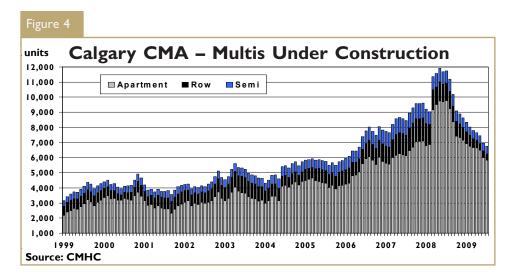

Overall housing starts remained low in July due to a reduction in multifamily production. Multi-family starts, which include semi-detached units, rows, and apartments, amounted to 254 units in July, a decline of 43 per cent from one year earlier. With inventories rising over the last 12 months and further increases expected, it is likely multi-family production will remain weak through the balance of the year. To the end of July, 686 multi-family homes have been started this year, a decrease of 88 per cent from the 5,935 starts in the same period in 2008. The lower level of starts has reduced the number of multi-family units under construction in July to 6,751 units, down 43 per cent from one year earlier.

#### Figure 3

There were 352 multi-family homes completed in July, while 339 units were absorbed. As completions outpaced absorptions, the inventory of complete and unoccupied units continued to rise, reaching 455 units in July. Compared to the previous year, standing inventory has more than doubled and is at its highest level this year. Inventory levels have the potential of increasing further over the remainder of the year as a multitude of multi-family completions are expected in the coming months.