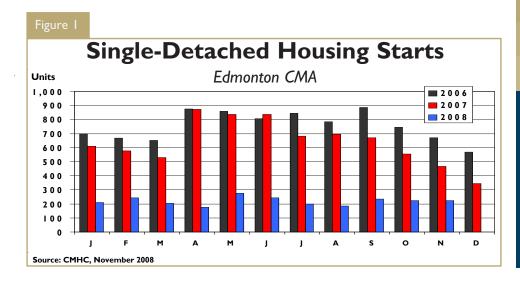

Single-detached starts throughout

Greater Edmonton reached 224 units in November, representing a decrease of 52 per cent from November 2007. So far this year, single starts have fallen by 67 per cent to 2,419 units compared with 7,337 units started from January to November of last year. CMHC expects single-detached starts to rise to 3,000 units in 2009. A decline in new home and resale inventories in the coming months will be two important factors pushing single starts higher next year.