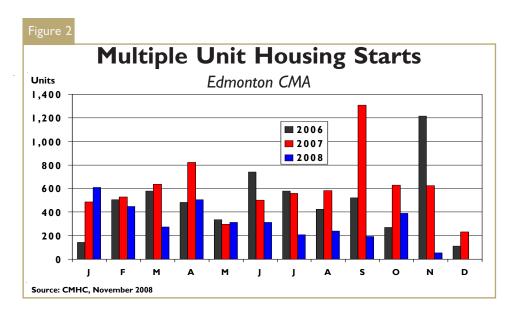

Multiple dwelling starts across the Capital region totalled 55 units in November, down 91 per cent from the same month last year. At 32 units, semi-detached starts were 78 per cent below the volumes reported in November 2007. Row unit starts tallied to 23 units compared with 60 starts in November of last year. There were no apartment starts this November while in the same month of 2007 there were 419 units started.

For the year-to-date, multi-family starts have declined by 44 per cent from the levels seen during January to November of 2007. Despite this

slowdown, units under construction across Metro were down by only 10 per cent to 9,295 units. The high volume of units still in progress suggests that completions will ramp upwards in the coming months, putting upward pressure on inventories. As such, further reduction in new construction is warranted in the coming year. CMHC expects multiple dwelling starts to moderate in 2009 to 3,000 units.