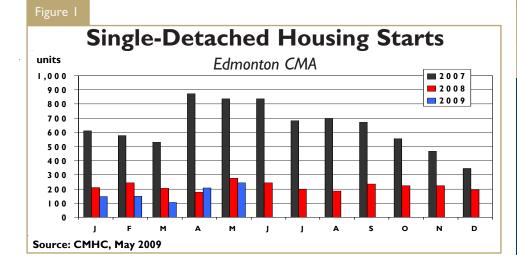

# Housing Starts in Edmonton Decrease in May

Housing starts in the Edmonton Census Metropolitan Area (CMA) totalled 346 units in May compared with 586 units in May 2008. After five months of activity this year, total housing starts have reached 1,462 units across the Capital region, down from 3,584 units tallied from January to May of 2008.

Home builders started work on 242 single-detached homes in May, representing a 12 per cent decrease from the 275 units started in May 2008. To the end of May, builders poured foundations for 849 single-detached homes across Greater Edmonton, down 23.5 per cent from the 1,110 units started during the first five months of 2008. Activity levels so far

this year are in line with CMHC's forecast for single-detached starts during 2009.

Single-detached completions totalled 191 units in May, representing a 72 per cent decrease from the same month of 2008. Units under construction, while up from the previous month of April, were down by 55 per cent year-over-year to 1,827 units. Single-detached absorptions were also down by a large margin from May 2008 but managed to exceed completions by 106 units. As such, the inventory of completed and unoccupied singles moved downward to 750 units, representing a 23 per cent drop from May of last year and the lowest level since October 2007. The median price for