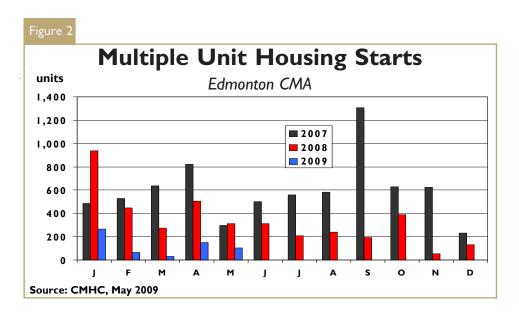

single units absorbed in May stood at \$489,900 compared with \$472,500 a year prior.

Multiple dwelling starts, which consist of semi-detached, row, and apartment units, continued to moderate in May. Total multi-unit starts amounted to 104 units in May, 67 per cent lower than the 311 units started in May of last year. All of May's multiple starts were destined for the homeowner or condominium markets.

Multiple starts have totalled 613 units across Metro so far this year, representing a 75 per cent decrease from 2,474 starts reported in the first five months of 2008. CMHC's current forecast calls for 1,250

multi-family starts in 2009 compared to 4,002 units in 2008, reflecting developer concerns over unsold condominium inventories and rising rental apartment vacancies.

Multiple dwelling completions reached 332 units in May compared with 345 units in May 2008. Meanwhile, absorptions fell by 17 per cent year-over-year to 279 units. With completions outpacing absorptions, the inventory of completed and unoccupied units moved upward from the previous month. Total inventory stood at 767 units compared with 271 units in May 2008, and represented the highest level since July 2006.