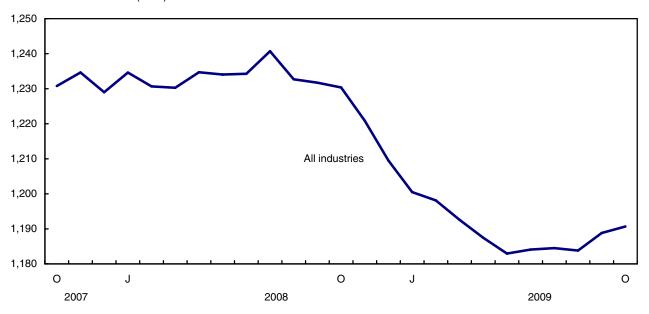

# **Highlights**

Real gross domestic product grew 0.2% in October, a second consecutive monthly advance. Production increased in most major sectors, as was the case in September.

# **Analysis**

Real gross domestic product grew 0.2% in October, a second consecutive monthly advance. Production increased in most major sectors, as was the case in September. A significantly higher level of activity for real estate agents and brokers provided the largest contribution to the 0.2% gain in service industries. There were also increases in retail and wholesale trade as well as in some tourism-related industries. Conversely, the finance and insurance sector retreated. Goods-producing industries advanced 0.1% on the strength of utilities. Construction advanced while mining retreated and manufacturing stood still.

Chart 1
Real gross domestic product increases for a second consecutive month