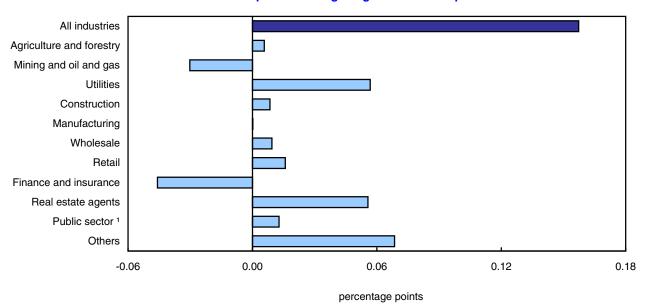

Chart 3
Main industrial sectors' contribution to the percent change in gross domestic product - October 2009

1. Education, health and public administration.

# **Analysis**

Real gross domestic product grew 0.2% in October, a second consecutive monthly advance. Production increased in most major sectors, as was the case in September. A significantly higher level of activity for real estate agents and brokers provided the largest contribution to the 0.2% gain in service industries. There were also increases in retail and wholesale trade as well as in some tourism-related industries. Conversely, the finance and insurance sector retreated. Goods-producing industries advanced 0.1% on the strength of utilities. Construction advanced while mining retreated and manufacturing stood still.