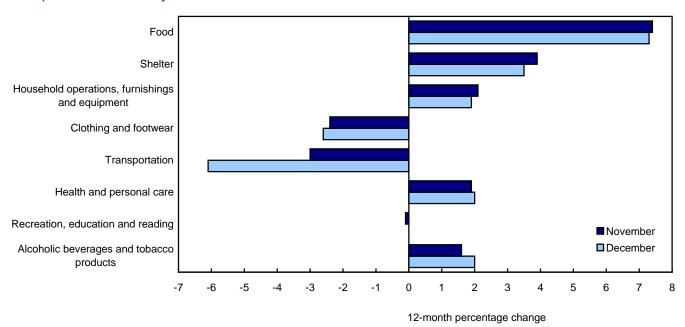

#### 12-month change: Steady increase in food prices

Of the eight major components in the CPI, five recorded increases in the 12 months to December: food, shelter, health and personal care, household operations, furnishings and equipment, and alcoholic beverages and tobacco products.

The largest upward contributor was increasing food prices, followed by rising shelter costs.

A decline in the transportation price index substantially offset rising prices for food and shelter items. Persistent price declines for clothing and footwear items also helped to temper consumer price increases in the 12 months to December.

Chart 1
Transportation costs fall by record amount

Food prices increased 7.3% during the 12-month period, following a 7.4% increase in November. Excluding food, the CPI posted no change in the 12 months to December. This was the weakest pace registered for this index since November 2001.

The underlying factor for rising prices for food was sustained price increases for food purchased from stores. Prices for food purchased from stores rose 9.0% in December, identical to November's increase. The main contributor was a 26.9% increase in prices for fresh vegetable items, products which are largely imported.

Persistent price increases for bakery and cereal products also contributed to rising prices for food purchased from stores. Bakery and cereal product prices rose 12.4% in the 12 months to December, slightly down from the 12.9% rise posted in November. December's slowdown is due primarily to slower price increases for rice and flour items.

Shelter costs remained the second largest contributor to the increase in the CPI, propelled by higher mortgage interest costs and natural gas prices. Shelter costs rose 3.5% in December, down from the 3.9% increase posted in November. The slowdown primarily reflected price declines for fuel oil and other fuels, as well as slower increases in mortgage interest costs.

While mortgage interest costs were up 6.4%, the pace of change has been slowing as a result of a slowdown in new housing prices and easing interest rates.

Natural gas prices rose 18.4% in December, following a 16.8% gain in November. The only components of shelter to decline were prices for fuel oil and other fuels (-13.5%) and tenants' insurance premiums (-0.4%).

Thanks primarily to the sharp 25.8% drop in gasoline prices, the transportation price index declined 6.1% in December. This was its second consecutive drop and the largest decline since the inception of the index in 1949.

Chart 2 Gasoline prices continue to slide

Also contributing to the drop in transportation costs was a 3.5% decline in prices for purchasing and leasing passenger vehicles, which followed a 2.7% decline in November. These declines were slightly offset by a 4.4% increase in prices for passenger vehicle insurance and a 6.1% rise in air transportation prices.

The clothing and footwear price index continued its downward trend, falling 2.6% in December. Both men's and women's clothing and footwear components contributed to the drop.