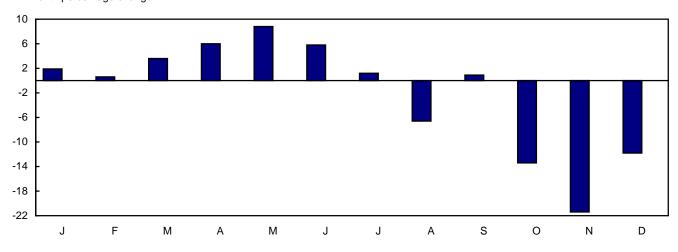

#### Provinces: Prices drop in New Brunswick and Nova Scotia on a 12-month basis

Consumers in two Atlantic Provinces witnessed an outright drop in consumer prices in the 12 months to December. In New Brunswick, average prices in December 2008 were 0.6% below levels in the same month a year earlier. In Nova Scotia, the 12-month decline was 0.2%.

This was the first time since October 2006 that the 12-month price change in any province fell into negative territory.

Canada November Newfoundland and Labrador ■ December Prince Edward Island Nova Scotia **New Brunswick** Quebec Ontario Manitoba Saskatchewan Alberta British Columbia -1 0 2 3 12-month percentage change

Chart 3
Consumer prices drop in New Brunswick and Nova Scotia

In addition to the large drop in gasoline prices in these provinces, a second major contributor was a sharp decline in the 12-month price change of fuel oil and other fuels. These energy products are used in great intensity in home heating in New Brunswick and Nova Scotia.

Excluding energy, consumer prices in Nova Scotia and New Brunswick rose 1.9% and 1.8%, respectively. These increases were much lower than the 2.6% national rate of change.

Among the provinces, consumer prices in Saskatchewan (+2.6%), Manitoba (+1.9%) and Alberta (+1.9%) advanced at the fastest pace.

The change in consumer prices during the past 12 months slowed in every province, reflecting falling gasoline prices. Gasoline price declines ranged from 29.9% in Prince Edward Island to 20.6% in British Columbia.