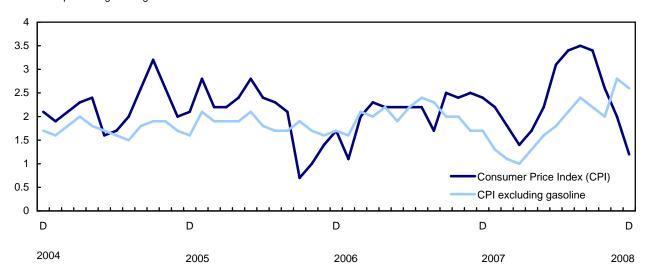

Chart 1
CPI inflation continues to substantially slow as the CPI excluding gasoline slightly retreats

12-month percentage change

Source(s): CANSIM table number 326-0020.

## **Analysis**

Consumer prices rose 1.2% in the 12 months to December 2008, more slowly than the 2.0% increase in November. It was the smallest increase since January 2007 and reflected a sharp decline in the price of gasoline.

Excluding gasoline, the CPI rose 2.6% in the 12 months to December, down slightly from the 2.8% increase in November.

The 12-month change in the CPI was also tempered by on-going price declines for purchasing and leasing passenger vehicles, women's clothing and fuel oil and other fuels.