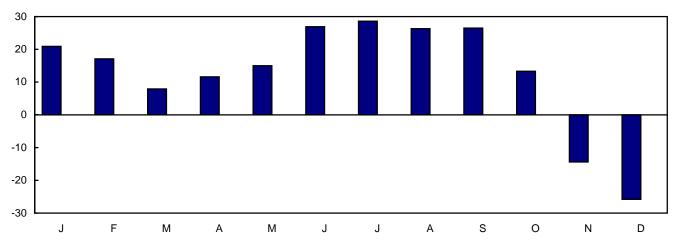

#### Provinces: Prices drop in New Brunswick and Nova Scotia on a 12-month basis

Consumers in two Atlantic Provinces witnessed an outright drop in consumer prices in the 12 months to December. In New Brunswick, average prices in December 2008 were 0.6% below levels in the same month a year earlier. In Nova Scotia, the 12-month decline was 0.2%.

This was the first time since October 2006 that the 12-month price change in any province fell into negative territory.

Canada November Newfoundland and Labrador ■ December Prince Edward Island Nova Scotia **New Brunswick** Quebec Ontario Manitoba Saskatchewan Alberta British Columbia -1 0 2 3 12-month percentage change

Chart 3
Consumer prices drop in New Brunswick and Nova Scotia

In addition to the large drop in gasoline prices in these provinces, a second major contributor was a sharp decline in the 12-month price change of fuel oil and other fuels. These energy products are used in great intensity in home heating in New Brunswick and Nova Scotia.

Excluding energy, consumer prices in Nova Scotia and New Brunswick rose 1.9% and 1.8%, respectively. These increases were much lower than the 2.6% national rate of change.

Among the provinces, consumer prices in Saskatchewan (+2.6%), Manitoba (+1.9%) and Alberta (+1.9%) advanced at the fastest pace.

The change in consumer prices during the past 12 months slowed in every province, reflecting falling gasoline prices. Gasoline price declines ranged from 29.9% in Prince Edward Island to 20.6% in British Columbia.

Most of the upward pressure in prices came from higher shelter and food costs. The main items driving this pressure were mortgage interest costs, energy products associated with housing, fresh vegetables and bakery and cereal items.