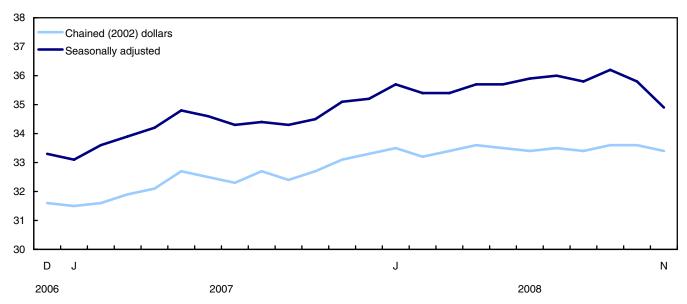

## **Analysis — November 2008**

In November, retail sales fell by 2.4% from October to \$34.9 billion, the largest monthly decline since January 1998. November's decline largely reflected price-induced lower sales at gasoline stations and a drop in unit sales at new car dealers. Excluding the automotive sector (which includes new, used and recreational vehicle and parts dealers as well as gasoline stations), retail sales were flat.

Chart 1
Retail sales: seasonally adjusted and chained (2002) dollars, Canada

billions of dollars

Retail sales in November were pulled down considerably by a 7.1% decline in sales in the automotive sector. The 14.9% sales drop at gasoline stations, the largest monthly decline since September 2006, was all price-induced as gasoline prices at the pump fell considerably from October. Lower unit sales of new motor vehicles, especially passenger cars, according to the New Motor Vehicle Sales Survey, were behind the 3.4% sales decline at new car dealers in November.

Retail sales in volume terms fell 0.6%.

Aside from the automotive sector, four other retail sectors registered lower sales while the remaining three reported increases.

The second largest decline in November was observed in the miscellaneous retailers sector, where sales fell by 0.7%. Sales in this sector have levelled off in 2008, mainly reflecting a downturn in sales at sporting goods, hobby, music and book stores midway through the year.

#### Note to readers

Total retail sales by volume are measured by deflating values in current dollars of the various trade groups using consumer price indexes. This retail sales in chained dollars series (2002) is a chain Fisher volume index with 2002 as the reference year.