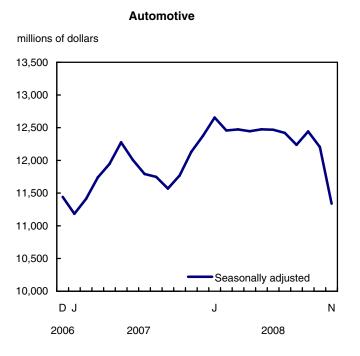

## **Analysis — November 2008**

In November, retail sales fell by 2.4% from October to \$34.9 billion, the largest monthly decline since January 1998. November's decline largely reflected price-induced lower sales at gasoline stations and a drop in unit sales at new car dealers. Excluding the automotive sector (which includes new, used and recreational vehicle and parts dealers as well as gasoline stations), retail sales were flat.

Chart 1
Retail sales: seasonally adjusted and chained (2002) dollars, Canada

billions of dollars

Retail sales in November were pulled down considerably by a 7.1% decline in sales in the automotive sector. The 14.9% sales drop at gasoline stations, the largest monthly decline since September 2006, was all price-induced as gasoline prices at the pump fell considerably from October. Lower unit sales of new motor vehicles, especially passenger cars, according to the New Motor Vehicle Sales Survey, were behind the 3.4% sales decline at new car dealers in November.