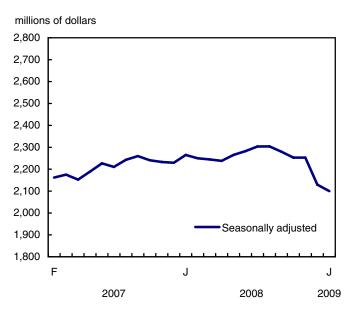

Two sectors registered sales declines in January. Sales at building and home supplies stores fell 1.4%, reflecting in part a continued slump in the housing market. Sales at furniture, home furnishings and electronics stores were down 0.7%.

# Furniture, home furnishings and electronics stores

Building and outdoor home supplies stores