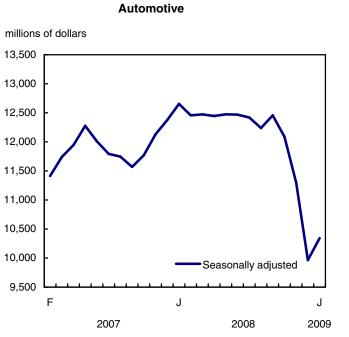

Retail sales: seasonally adjusted and chained (2002) dollars, Canada

The main contributor to the increase in the automotive sector in January was a 6.4% rise in the value of sales at new car dealers, following a 15.1% decline in December. January's gain reflects a higher number of new motor vehicles sold, according to the New Motor Vehicles Sales Survey. Sales at gasoline stations rose 2.6%, while used and recreational motor vehicle and parts dealers registered a 1.8% decline.

#### Chart 2 Retail sales: seasonally adjusted, by retail sector, Canada

Food and beverage stores

**Clothing and accessories stores** 

**General merchandise stores** 

millions of dollars millions of dollars 4,500 2,200 2,150 4,400 2,100 4,300 2,050 2,000 4,200 1,950 4,100 1,900 4,000 1,850 1,800 3,900 1,750 3,800 Seasonally adjusted 1,700 Seasonally adjusted 3,700 1,650 F J J F J J 2007 2008 2009 2007 2008 2009