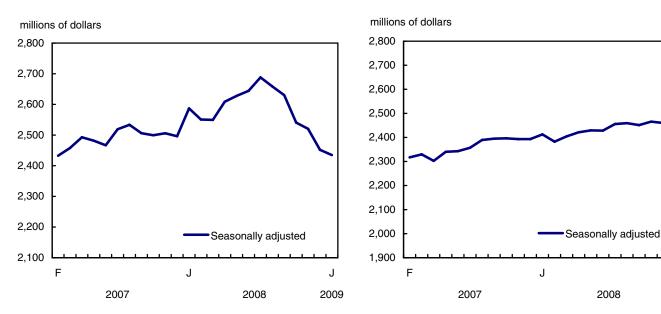

The two sectors where January's increases more than offset December's declines were food and beverage stores (+2.1%) and pharmacies and personal care stores (+2.0%). These stores mainly sell products (such as food and prescription drugs) whose consumption is less discretionary than other goods sold by retailers such as automobiles and furniture.

#### Chart 2 Retail sales: seasonally adjusted, by retail sector, Canada

Food and beverage stores

**Clothing and accessories stores** 

**General merchandise stores** 

millions of dollars millions of dollars 4,500 2,200 2,150 4,400 2,100 4,300 2,050 2,000 4,200 1,950 4,100 1,900 4,000 1,850 1,800 3,900 1,750 3,800 Seasonally adjusted 1,700 Seasonally adjusted 3,700 1,650 F J J F J J 2007 2008 2009 2007 2008 2009