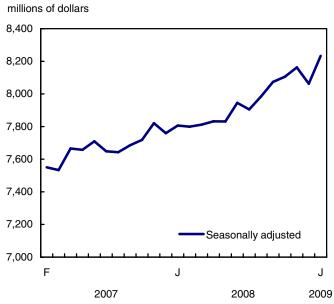

# Analysis — January 2009

Chart 1

Retail sales rose 1.9% in January to \$33.7 billion after declining 5.2% in December, which was the largest monthly decline in more than 15 years. Sales rose in five of the eight retail sectors, led by a 3.8% increase in the automotive sector. In volume terms, retail sales rose 1.8%.

Since peaking in September 2008, the monthly level of retail sales in current dollars has fallen by about 7%. The main contributors to this shift in level were lower unit sales of new motor vehicles and reduced gasoline prices

Retail sales: seasonally adjusted and chained (2002) dollars, Canada

The main contributor to the increase in the automotive sector in January was a 6.4% rise in the value of sales at new car dealers, following a 15.1% decline in December. January's gain reflects a higher number of new motor vehicles sold, according to the New Motor Vehicles Sales Survey. Sales at gasoline stations rose 2.6%, while used and recreational motor vehicle and parts dealers registered a 1.8% decline.