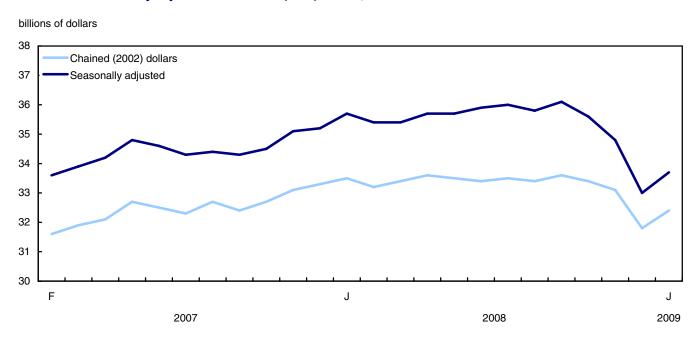

# Analysis — January 2009

Chart 1

Retail sales rose 1.9% in January to \$33.7 billion after declining 5.2% in December, which was the largest monthly decline in more than 15 years. Sales rose in five of the eight retail sectors, led by a 3.8% increase in the automotive sector. In volume terms, retail sales rose 1.8%.

Since peaking in September 2008, the monthly level of retail sales in current dollars has fallen by about 7%. The main contributors to this shift in level were lower unit sales of new motor vehicles and reduced gasoline prices

Retail sales: seasonally adjusted and chained (2002) dollars, Canada

The main contributor to the increase in the automotive sector in January was a 6.4% rise in the value of sales at new car dealers, following a 15.1% decline in December. January's gain reflects a higher number of new motor vehicles sold, according to the New Motor Vehicles Sales Survey. Sales at gasoline stations rose 2.6%, while used and recreational motor vehicle and parts dealers registered a 1.8% decline.

#### Note to readers

Total retail sales by volume are measured by deflating values in current dollars of the various trade groups using consumer price indexes. This retail sales in chained dollars series (2002) is a chain Fisher volume index with 2002 as the reference year.