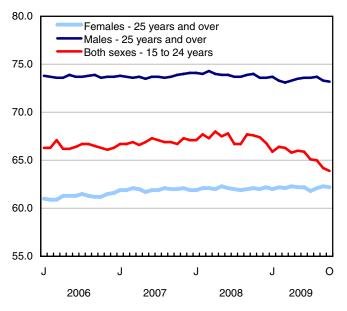

## October 2009

Following two months of moderate growth, employment decreased by 43,000 in October, all in part time. This drop pushed the unemployment rate up 0.2 percentage points to 8.6%.

Chart 1 Employment and unemployment rates, Canada, seasonally adjusted

## Analysis — October 2009

Following two months of moderate growth, employment decreased by 43,000 in October, all in part time. This drop pushed the unemployment rate up 0.2 percentage points to 8.6%.

There were declines in the number of private and public sector employees in October, partially offset by gains in self-employment.

Adult women aged 25 and over and youths aged 15 to 24 accounted for all of the employment decline in October.

## Employment losses among adult women and youths

October's employment decrease was among adult women (-24,000) and youths (-20,000).

Since October 2008, youths have experienced employment declines throughout the whole period, totalling 225,000 (-8.7%). Among adult men, although down 177,000 (-2.3%) since October, employment has stabilized in recent months. For adult women, employment was unchanged compared to a year earlier.