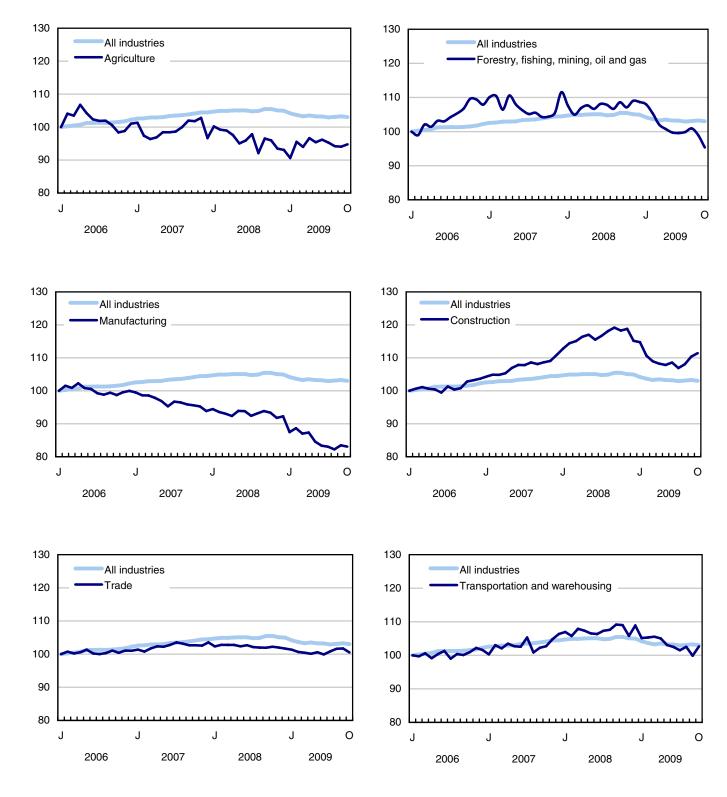

Most of October's employment decline came from retail and wholesale trade, 'other services', and natural resources. These losses were partially offset by gains in transportation and warehousing.

Since October 2008, employment has fallen in most industries, with the steepest declines in manufacturing (-11.0%), natural resources (-11.0%), construction (-5.8%) and transportation and warehousing (-5.8%). At the same time, there were increases in information, culture and recreation (+4.8%) as well as in finance, insurance, real estate and leasing (+4.4%).

#### Employment losses in retail and wholesale trade

In October, employment fell by 31,000 in retail and wholesale trade and by 20,000 in 'other services'. Employment also declined in natural resources, down 11,000, continuing a downward trend that began in February 2009.

While manufacturing employment was little changed in October, losses since the employment peak in October 2008 have totalled 218,000 (-11.0%).

Construction employment edged up in October, building on gains observed over the previous two months. Despite these recent increases, employment in this industry has fallen 5.8% (-73,000) from 12 months earlier.

Transportation and warehousing, was the only industry to experience a notable employment gain in October (+22,000). Overall, employment in this sector is down 51,000 (-5.8%) since October 2008.