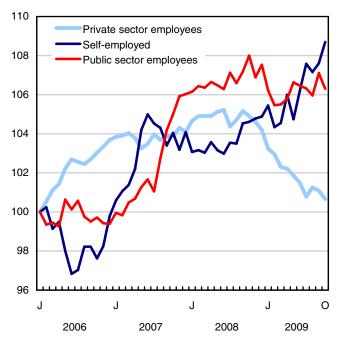

There were declines in the number of private and public sector employees in October, partially offset by gains in self-employment.

Adult women aged 25 and over and youths aged 15 to 24 accounted for all of the employment decline in October.

## Decline among private and public sector employees

Declines in the number of private (-45,000) and public (-26,000) sector employees in October were partially offset by gains in self-employment (+28,000).

Since October 2008, the number of employees in the private sector has fallen by 4.1%, a faster rate of decline than in the public sector (-1.6%). Self-employment, meanwhile, has increased by 3.9%.