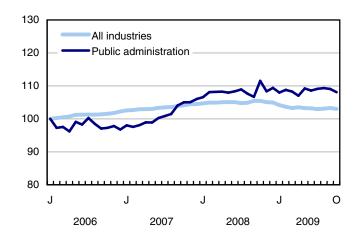

Most of October's employment decline came from retail and wholesale trade, 'other services', and natural resources. These losses were partially offset by gains in transportation and warehousing.

Since October 2008, employment has fallen in most industries, with the steepest declines in manufacturing (-11.0%), natural resources (-11.0%), construction (-5.8%) and transportation and warehousing (-5.8%). At the same time, there were increases in information, culture and recreation (+4.8%) as well as in finance, insurance, real estate and leasing (+4.4%).