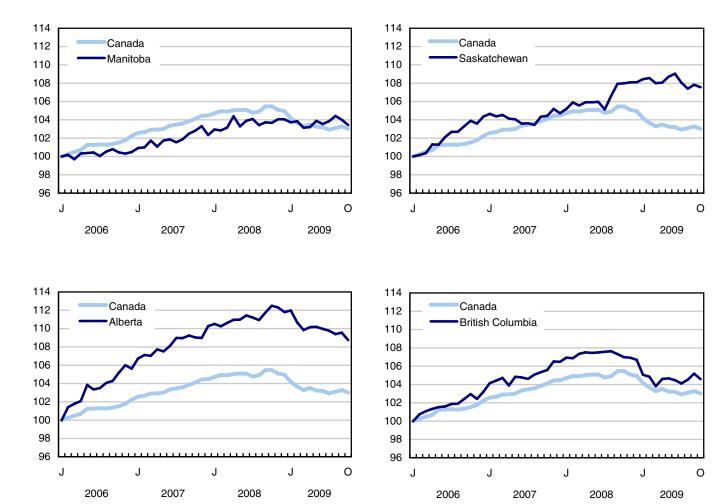

Alberta, British Columbia, Manitoba and Newfoundland and Labrador experienced notable employment losses in October. In all other provinces, employment was little changed. Since October 2008, Alberta, Ontario and Newfoundland and Labrador were the only provinces with faster rates of employment decline than the national average.

## Largest losses in Alberta and British Columbia

Employment in Alberta decreased by 15,000 in October, pushing the unemployment rate up 0.4 percentage points to 7.5%. Since October 2008, Alberta's employment has fallen by 3.3% (-68,000), the steepest rate of decline among all provinces.

In October, British Columbia's employment declined by 13,000. This employment loss, coupled with a slight increase in the labour force, pushed the unemployment rate up 0.9 percentage points to 8.3%. Over the past 12 months, employment in the province was down by 2.2% (-52,000).

Manitoba's employment also fell in October (-3,400) bringing the unemployment rate up 0.5 percentage points to 5.8%. Despite this month's decline, employment remains little changed from October 2008.

Employment in Ontario edged down in October while the unemployment rate was little changed. Since the employment peak twelve months earlier, losses have totalled 206,000 (-3.1%), with most of the decline occurring between October 2008 and May 2009. Since last October, over half of the province's total employment losses were in manufacturing, well beyond that industry's 13% share of total employment.