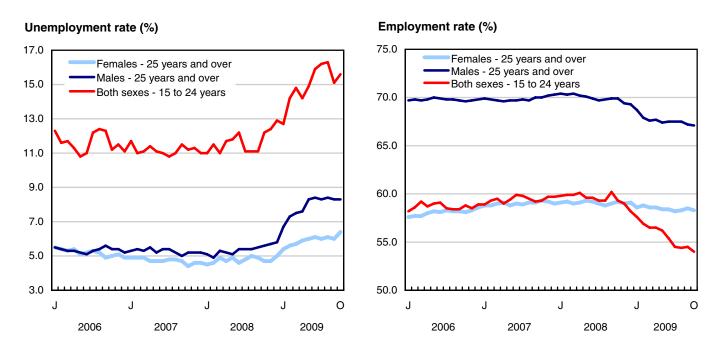

## Employment losses among adult women and youths

October's employment decrease was among adult women (-24,000) and youths (-20,000).

Since October 2008, youths have experienced employment declines throughout the whole period, totalling 225,000 (-8.7%). Among adult men, although down 177,000 (-2.3%) since October, employment has stabilized in recent months. For adult women, employment was unchanged compared to a year earlier.