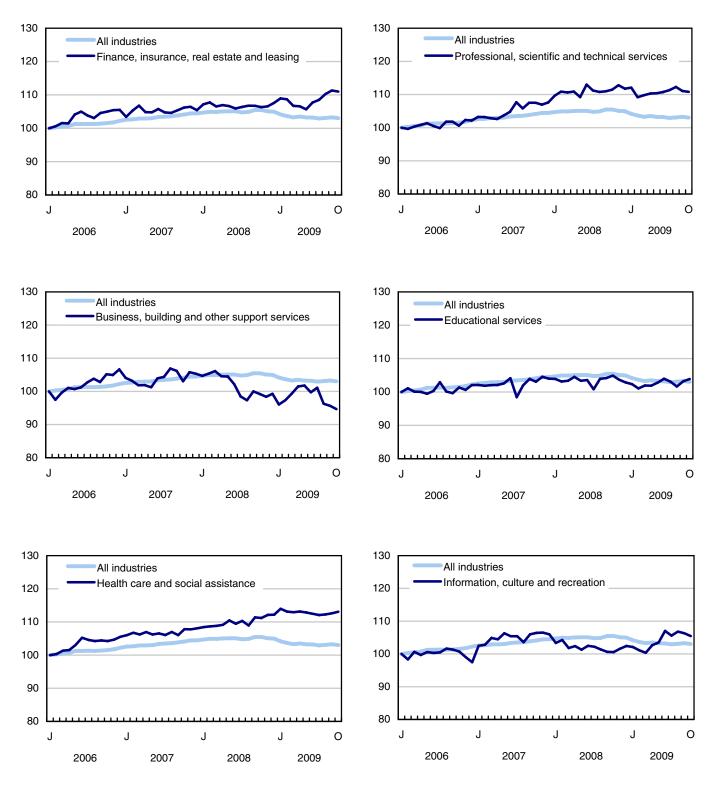

Most of October's employment decline came from retail and wholesale trade, 'other services', and natural resources. These losses were partially offset by gains in transportation and warehousing.

Since October 2008, employment has fallen in most industries, with the steepest declines in manufacturing (-11.0%), natural resources (-11.0%), construction (-5.8%) and transportation and warehousing (-5.8%). At the same time, there were increases in information, culture and recreation (+4.8%) as well as in finance, insurance, real estate and leasing (+4.4%).