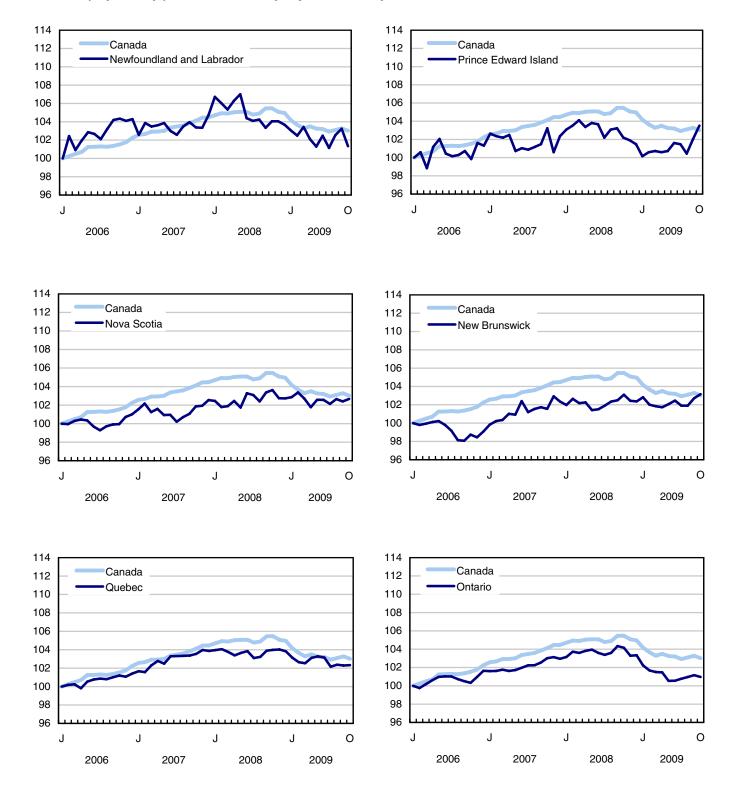

Alberta, British Columbia, Manitoba and Newfoundland and Labrador experienced notable employment losses in October. In all other provinces, employment was little changed. Since October 2008, Alberta, Ontario and Newfoundland and Labrador were the only provinces with faster rates of employment decline than the national average.

Employment fell by 4,000 (-1.8%) in Newfoundland and Labrador in October, all in full time, and the unemployment rate rose to 17.0%. Since October 2008, employment in the province has declined by 2.6% (-5,700).

Manitoba's employment also fell in October (-3,400) bringing the unemployment rate up 0.5 percentage points to 5.8%. Despite this month's decline, employment remains little changed from October 2008.

Employment in Ontario edged down in October while the unemployment rate was little changed. Since the employment peak twelve months earlier, losses have totalled 206,000 (-3.1%), with most of the decline occurring between October 2008 and May 2009. Since last October, over half of the province's total employment losses were in manufacturing, well beyond that industry's 13% share of total employment.

In Quebec, although employment was little changed in October, the unemployment rate fell 0.3 percentage points to 8.5% as the labour force contracted. Employment in the province has fallen by 62,000 (-1.6%) since October 2008, a slower rate of decline than the national average (-2.3%).