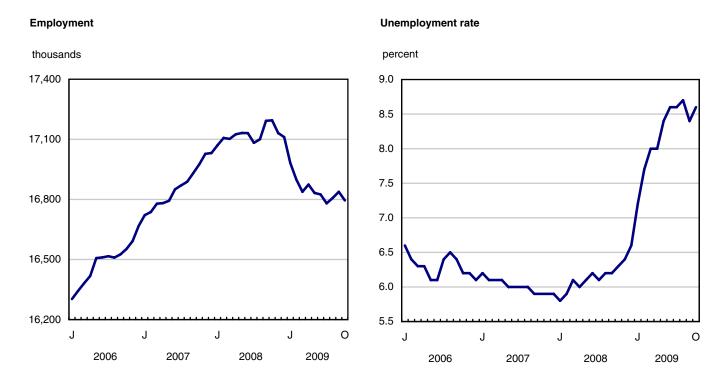

## October 2009

Following two months of moderate growth, employment decreased by 43,000 in October, all in part time. This drop pushed the unemployment rate up 0.2 percentage points to 8.6%.

Chart 1 Employment and unemployment rates, Canada, seasonally adjusted

## Analysis — October 2009

Following two months of moderate growth, employment decreased by 43,000 in October, all in part time. This drop pushed the unemployment rate up 0.2 percentage points to 8.6%.

Compared to the peak of October 2008, employment is down 400,000 (-2.3%), with the bulk of the decline (-357,000) occurring during the first five months.

Part-time work dropped by 60,000 in October, the second consecutive month of large declines. At the same time, full-time employment increased slightly, adding to the large full-time gain from the previous month. Over the past 12 months, however, full-time employment has fallen at a faster rate (-2.7%) than part time (-0.7%).