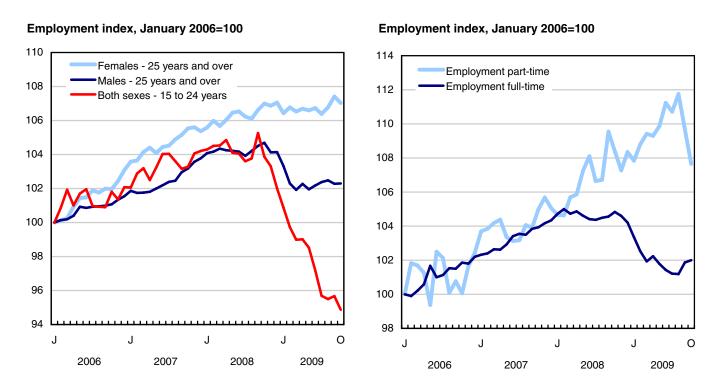

Compared to the peak of October 2008, employment is down 400,000 (-2.3%), with the bulk of the decline (-357,000) occurring during the first five months.

Part-time work dropped by 60,000 in October, the second consecutive month of large declines. At the same time, full-time employment increased slightly, adding to the large full-time gain from the previous month. Over the past 12 months, however, full-time employment has fallen at a faster rate (-2.7%) than part time (-0.7%).

## Employment losses among adult women and youths

October's employment decrease was among adult women (-24,000) and youths (-20,000).

Since October 2008, youths have experienced employment declines throughout the whole period, totalling 225,000 (-8.7%). Among adult men, although down 177,000 (-2.3%) since October, employment has stabilized in recent months. For adult women, employment was unchanged compared to a year earlier.

## Employment index, January 2006=100

Chart 2 Employment and unemployment indicators, Canada, seasonally adjusted