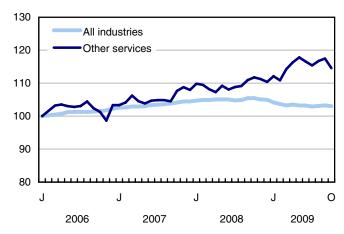

Most of October's employment decline came from retail and wholesale trade, 'other services', and natural resources. These losses were partially offset by gains in transportation and warehousing.

Since October 2008, employment has fallen in most industries, with the steepest declines in manufacturing (-11.0%), natural resources (-11.0%), construction (-5.8%) and transportation and warehousing (-5.8%). At the same time, there were increases in information, culture and recreation (+4.8%) as well as in finance, insurance, real estate and leasing (+4.4%).

#### Employment losses in retail and wholesale trade

In October, employment fell by 31,000 in retail and wholesale trade and by 20,000 in 'other services'. Employment also declined in natural resources, down 11,000, continuing a downward trend that began in February 2009.