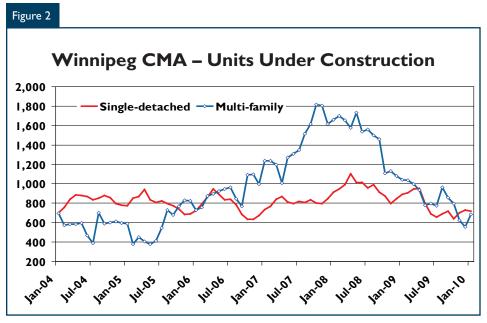

The Winnipeg housing market was faced with elevated inventory levels through much of 2009. This served to impact starts over the year, particularly in the multi-family sector. While inventory levels have been declining in recent months, they remain above long-term levels. In January 2010, there were 357 units of all types that had been completed but unabsorbed. While this represents the lowest level since April 2008, it is about one-third more than the 10-year average of 291 units. The most significant decline has been in the multi-family sector where the 185 units in inventory in lanuary were less than half of the 399 units recorded during the peak of this cycle in May of 2009.