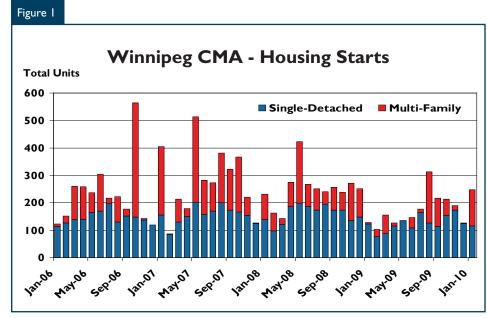

## Housing Starts move up in January

Total housing starts in the Winnipeg Census Metropolitan Area (CMA) reached 248 units in January 2010, up from 128 starts in January 2009. The gain was entirely the result of increased multi-family activity.

Multi-family starts, which include semi-detached units, rows, and apartments, saw 132 units start construction in January 2010. Typically, multi-family starts are weaker during the winter months, thus to record more than 100 starts in January is unusual. The 10-year average number of multi-family starts in January is less than 42, by comparison. Multi-family construction is expected to strengthen in 2010 as demand remains robust for

Source: CMHC

such units, particularly those slated for rental tenure.

Meanwhile, there were 116 singledetached starts in January 2010, only six less than were started in January 2009. Despite the similarity in performances, the circumstances of the single-detached construction sector were very different in January 2010 compared to one year earlier. Sales

activity has been strong in recent months, and builders are taking advantage of returning buyers, whereas last year, they were relying largely on contracts that had already been signed.

There were 117 single-detached homes absorbed in the Winnipeg CMA in January 2010. The average price of the absorbed units was \$369,041, up from \$360,933 one year earlier. Of note