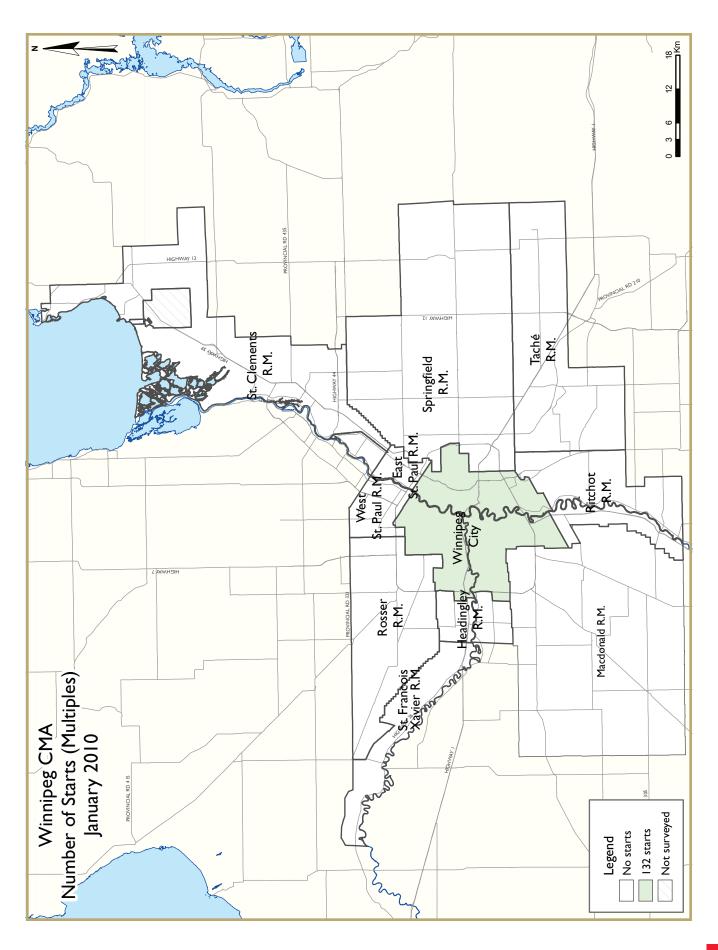

Multi-family starts, which include semi-detached units, rows, and apartments, saw 132 units start construction in January 2010. Typically, multi-family starts are weaker during the winter months, thus to record more than 100 starts in January is unusual. The 10-year average number of multi-family starts in January is less than 42, by comparison. Multi-family construction is expected to strengthen in 2010 as demand remains robust for