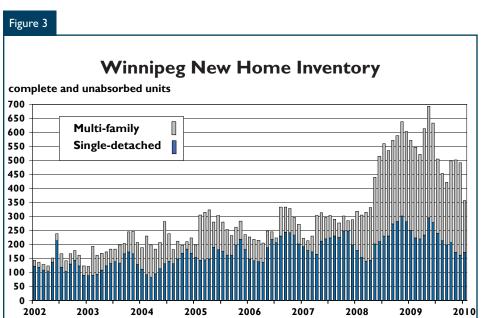

The Winnipeg housing market was faced with elevated inventory levels through much of 2009. This served to impact starts over the year, particularly in the multi-family sector. While inventory levels have been declining in recent months, they remain above long-term levels. In January 2010, there were 357 units of all types that had been completed but unabsorbed. While this represents the lowest level since April 2008, it is about one-third more than the 10-year average of 291 units. The most significant decline has been in the multi-family sector where the 185 units in inventory in lanuary were less than half of the 399 units recorded during the peak of this cycle in May of 2009.