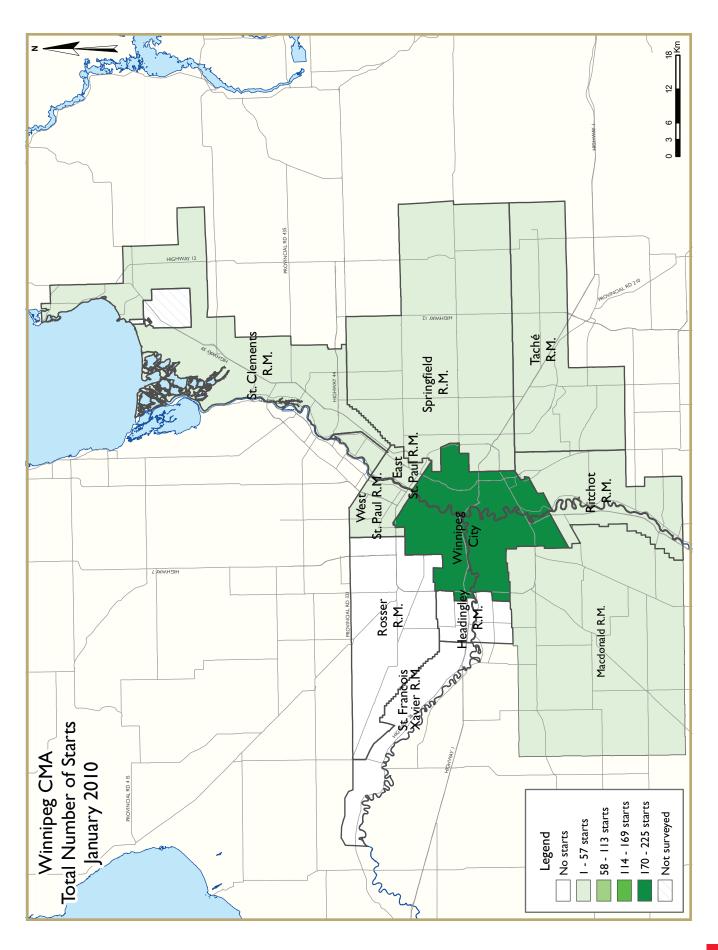

## Housing Starts move up in January

Total housing starts in the Winnipeg Census Metropolitan Area (CMA) reached 248 units in January 2010, up from 128 starts in January 2009. The gain was entirely the result of increased multi-family activity.

| Table I.I: Housing Activity Summary by Submarket  January 2010 |        |          |                      |        |                 |                 |                             |                 |        |  |  |
|----------------------------------------------------------------|--------|----------|----------------------|--------|-----------------|-----------------|-----------------------------|-----------------|--------|--|--|
|                                                                |        |          | Owne                 |        |                 |                 |                             |                 |        |  |  |
|                                                                |        | Freehold | Owne                 | •      | Condominium     |                 | Ren                         | tal             |        |  |  |
|                                                                |        | rreenoid |                      |        | ondominium      | 1               | C: 1                        |                 | Total* |  |  |
|                                                                | Single | Semi     | Row, Apt.<br>& Other | Single | Row and<br>Semi | Apt. &<br>Other | Single,<br>Semi, and<br>Row | Apt. &<br>Other |        |  |  |
| STARTS                                                         |        |          |                      |        |                 |                 |                             |                 |        |  |  |
| Winnipeg City                                                  |        |          |                      |        |                 |                 |                             |                 |        |  |  |
| January 2010                                                   | 93     | 0        | 0                    | 0      | 5               | 102             | 0                           | 25              | 225    |  |  |
| January 2009                                                   | 100    | 2        | 0                    | 0      | 0               | 0               | 0                           | 0               | 102    |  |  |
| East St. Paul R.M.                                             |        |          |                      |        |                 |                 |                             |                 |        |  |  |
| January 2010                                                   | 2      | 0        | 0                    | I      | 0               | 0               | 0                           | 0               | 3      |  |  |
| January 2009                                                   | - 1    | 0        | 0                    | 0      | 0               | 0               | 0                           | 0               | - 1    |  |  |
| Headingley R.M.                                                |        |          |                      |        |                 |                 |                             |                 |        |  |  |
| January 2010                                                   | 0      | 0        | 0                    | 0      | 0               | 0               | 0                           | 0               | 0      |  |  |
| January 2009                                                   | 4      | 0        | 0                    | 0      | 0               | 0               | 0                           | 0               | 4      |  |  |
| MacDonald R.M.                                                 |        |          |                      |        |                 |                 |                             |                 |        |  |  |
| January 2010                                                   | 4      | 0        | 0                    | 0      | 0               | 0               | 0                           | 0               | 4      |  |  |
| January 2009                                                   | 3      | 0        | 0                    | 0      | 0               | 0               | 0                           | 0               | 3      |  |  |
| Ritchot R.M.                                                   |        |          |                      |        |                 |                 |                             |                 |        |  |  |
| January 2010                                                   | 2      | 0        | 0                    | 0      | 0               | 0               | 0                           | 0               | 2      |  |  |
| January 2009                                                   | 2      | 0        | 0                    | 0      | 0               | 0               | 0                           | 0               | 2      |  |  |
| Rosser R.M.                                                    |        |          |                      |        |                 |                 |                             |                 |        |  |  |
| January 2010                                                   | 0      | 0        | 0                    | 0      | 0               | 0               | 0                           | 0               | 0      |  |  |
| January 2009                                                   | 0      | 0        | 0                    | 0      | 0               | 0               | 0                           | 0               | 0      |  |  |
| St. Clements R.M.                                              |        |          |                      |        |                 |                 |                             |                 |        |  |  |
| January 2010                                                   | 3      | 0        | 0                    | 0      | 0               | 0               | 0                           | 0               | 3      |  |  |
| January 2009                                                   | - 1    | 0        | 0                    | 0      | 0               | 0               | 0                           | 0               | - 1    |  |  |
| St. Francois Xavier R.M.                                       |        |          |                      |        |                 |                 |                             |                 |        |  |  |
| January 2010                                                   | 0      | 0        | 0                    | 0      | 0               | 0               | 0                           | 0               | 0      |  |  |
| January 2009                                                   | 0      | 0        | 0                    | 0      | 0               | 0               | 0                           | 0               | 0      |  |  |
| Springfield R.M.                                               |        |          |                      |        |                 |                 |                             |                 |        |  |  |
| January 2010                                                   | 6      | 0        | 0                    | 0      | 0               | 0               | 0                           | 0               | 6      |  |  |
| January 2009                                                   | 3      | 0        | 0                    | 1      | 0               | 0               | 0                           | 0               | 4      |  |  |
| Tache R.M.                                                     |        |          |                      |        |                 |                 |                             |                 |        |  |  |
| January 2010                                                   | 1      | 0        | 0                    | 0      | 0               | 0               | 0                           | 0               | 1      |  |  |
| January 2009                                                   | 6      | 0        | 0                    | 0      | 0               | 0               | 4                           | 0               | 10     |  |  |
| West St. Paul R.M.                                             |        |          |                      |        |                 |                 |                             |                 |        |  |  |
| January 2010                                                   | 4      | 0        | 0                    | 0      |                 | 0               |                             | 0               | 4      |  |  |
| January 2009                                                   | 1      | 0        | 0                    | 0      | 0               | 0               | 0                           | 0               | 1      |  |  |
| Winnipeg CMA                                                   |        |          |                      |        |                 |                 |                             |                 |        |  |  |
| January 2010                                                   | 115    | 0        | 0                    | 1      | 5               | 102             |                             | 25              | 248    |  |  |
| January 2009                                                   | 121    | 2        | 0                    | - 1    | 0               | 0               | 4                           | 0               | 128    |  |  |