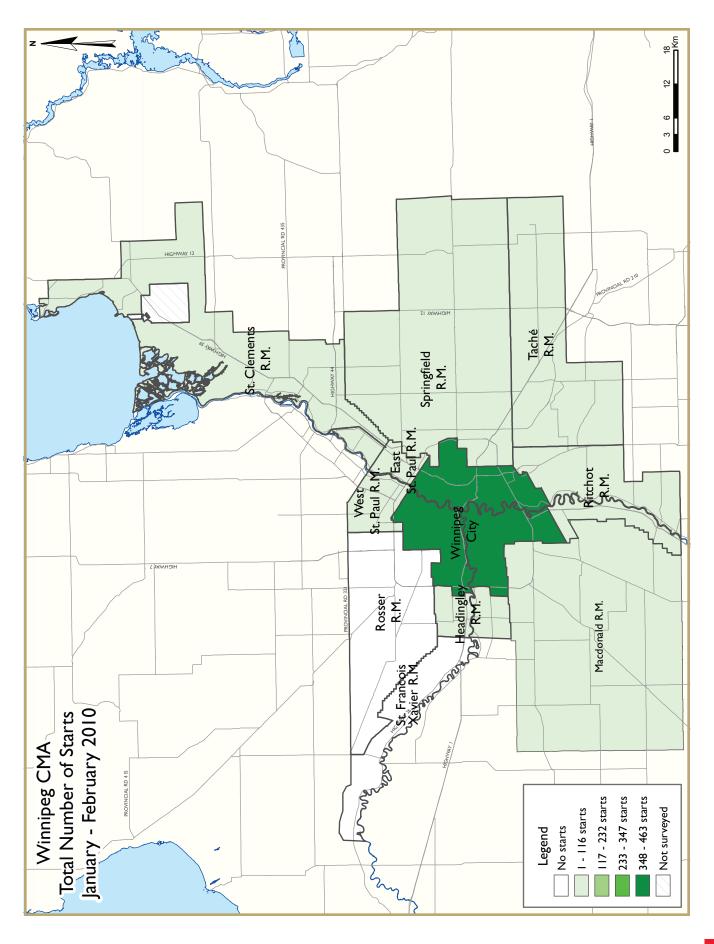

| Table 2.1: Starts by Submarket and by Dwelling Type |             |                 |             |             |             |             |             |             |             |             |             |  |  |
|-----------------------------------------------------|-------------|-----------------|-------------|-------------|-------------|-------------|-------------|-------------|-------------|-------------|-------------|--|--|
| January - February 2010                             |             |                 |             |             |             |             |             |             |             |             |             |  |  |
|                                                     | Sin         | Single          |             | Semi        |             | Row         |             | Other       | Total       |             |             |  |  |
| Submarket                                           | YTD<br>2010 | YTD<br>2009     | YTD<br>2010 | YTD<br>2009 | YTD<br>2010 | YTD<br>2009 | YTD<br>2010 | YTD<br>2009 | YTD<br>2010 | YTD<br>2009 | %<br>Change |  |  |
| Winnipeg City                                       | 180         | 166             | 6           | 6           | 20          | 22          | 257         | 0           | 463         | 194         | 138.7       |  |  |
| East St. Paul R.M.                                  | 5           | 5 1 0 0 0 0 0 5 |             |             |             |             |             |             |             |             |             |  |  |
| Headingley R.M.                                     | 2           | 5               | 0           | 0           | 0           | 0           | 0           | 0           | 2           | 5           | -60.0       |  |  |
| MacDonald R.M.                                      | 9           | 3               | 0           | 0           | 0           | 0           | 0           | 0           | 9           | 3           | 200.0       |  |  |
| Ritchot R.M.                                        | 3           | 2               | 0           | 0           | 0           | 0           | 0           | 0           | 3           | 2           | 50.0        |  |  |
| Rosser R.M.                                         | 0           | 0               | 0           | 0           | 0           | 0           | 0           | 0           | 0           | 0           | n/a         |  |  |
| St. Clements R.M.                                   | 5           | 4               | 0           | 0           | 0           | 0           | 0           | 0           | 5           | 4           | 25.0        |  |  |
| St. Francois Xavier R.M.                            | 0           | - 1             | 0           | 0           | 0           | 0           | 0           | 0           | 0           | - 1         | -100.0      |  |  |
| Springfield R.M.                                    | 8           | 7               | 0           | 0           | 0           | 0           | 0           | 0           | 8           | 7           | 14.3        |  |  |
| Tache R.M.                                          | - 1         | 8               | 0           | 0           | 0           | 4           | 0           | 0           | 1           | 12          | -91.7       |  |  |
| West St. Paul R.M.                                  | 4           | 2               | 0           | 0           | 0           | 0           | 0           | 0           | 4           | 2           | 100.0       |  |  |
| Winnipeg CMA                                        | 217         | 199             | 6           | 6           | 20          | 26          | 257         | 0           | 500         | 231         | 116.5       |  |  |