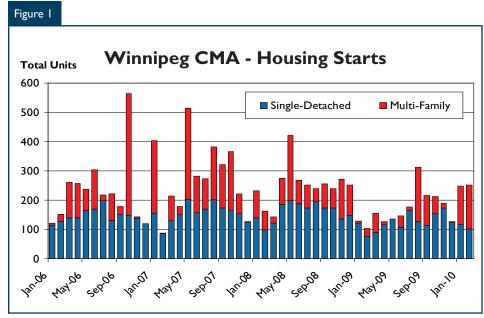

## Single and multiple starts see gains in February

The Winnipeg Census Metropolitan Area (CMA) saw 252 housing units started in February 2010, up from 103 starts in February 2009. Another strong month of multi-family activity fuelled the gain, although single-detached construction also recorded an increase on a year-over-year basis.

Multi-family starts, including semi-detached units, rows, and apartments, totalled 151 units in February 2010. Of this, 130 were rental units. This brought total multiple starts for January and February 2010 to 283 units, more than half of last year's annual production. This is the highest number of multi starts recorded in the first two months of the year since 1987. Over the last ten years, the average number of multi-family starts recorded over the first two months of the year has been 56 units.

Source: CMHC

Winnipeg homebuilders poured foundations for 101 single-detached homes in February 2010, bringing total single starts thus far in 2010 to 217 units, nine per cent more than the same period in 2009. Most of this activity was concentrated within city boundaries. The city captured 87 single-detached starts versus 14 in areas surrounding Winnipeg.