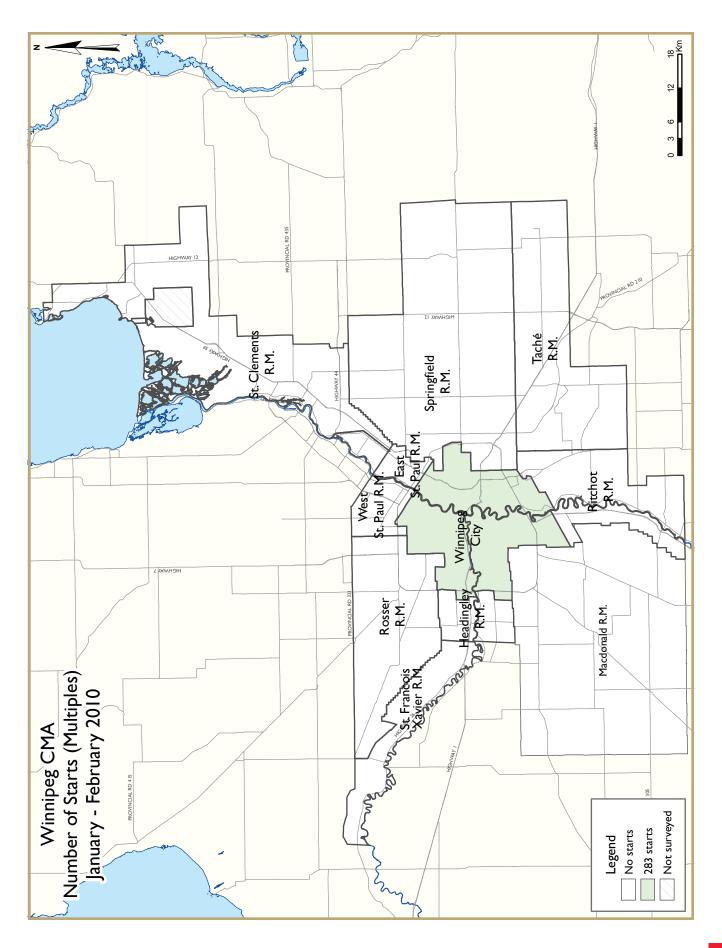

Multi-family starts, including semi-detached units, rows, and apartments, totalled 151 units in February 2010. Of this, 130 were rental units. This brought total multiple starts for January and February 2010 to 283 units, more than half of last year's annual production. This is the highest number of multi starts recorded in the first two months of the year since 1987. Over the last ten years, the average number of multi-family starts recorded over the first two months of the year has been 56 units.