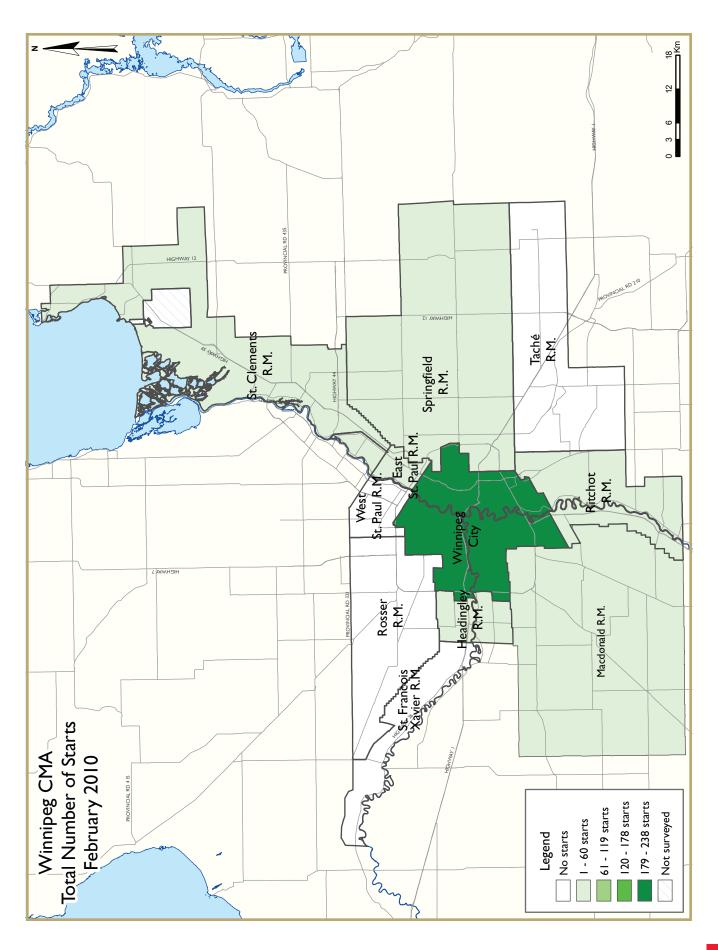

## Single and multiple starts see gains in February

The Winnipeg Census Metropolitan Area (CMA) saw 252 housing units started in February 2010, up from 103 starts in February 2009. Another strong month of multi-family activity fuelled the gain, although single-detached construction also recorded an increase on a year-over-year basis.

Multi-family starts, including semi-detached units, rows, and apartments, totalled 151 units in February 2010. Of this, 130 were rental units. This brought total multiple starts for January and February 2010 to 283 units, more than half of last year's annual production. This is the highest number of multi starts recorded in the first two months of the year since 1987. Over the last ten years, the average number of multi-family starts recorded over the first two months of the year has been 56 units.

Source: CMHC

Winnipeg homebuilders poured foundations for 101 single-detached homes in February 2010, bringing total single starts thus far in 2010 to 217 units, nine per cent more than the same period in 2009. Most of this activity was concentrated within city boundaries. The city captured 87 single-detached starts versus 14 in areas surrounding Winnipeg.