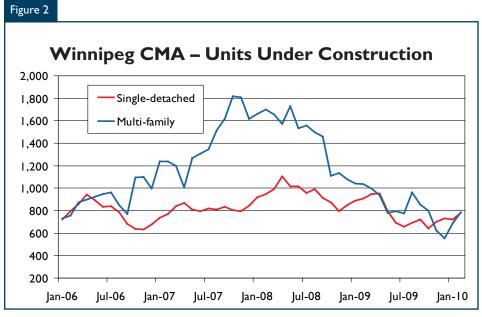

#### Total supply trends down

The total supply of housing units, including those units that were under construction and completed and unoccupied, has seen year-over-year declines since October 2008. Total supply stood at 1,932 housing units in February 2010, down 23 per cent from February 2009.

Most of the units in supply consisted of housing units that were under construction. There were 781 singles and 785 multiple units at various stages of construction in February. The number of single units under construction was down 14 per cent from February 2009 while multis were down 24 per cent from the same month in 2009.

Looking at the multi units under construction in more detail, semis were down nine per cent compared to February 2009, while the number of apartment units under construction was 27 per cent lower than February 2009. Row units under construction totalled 80 units, up 13 per cent from the February 2009 figure of 71 units.