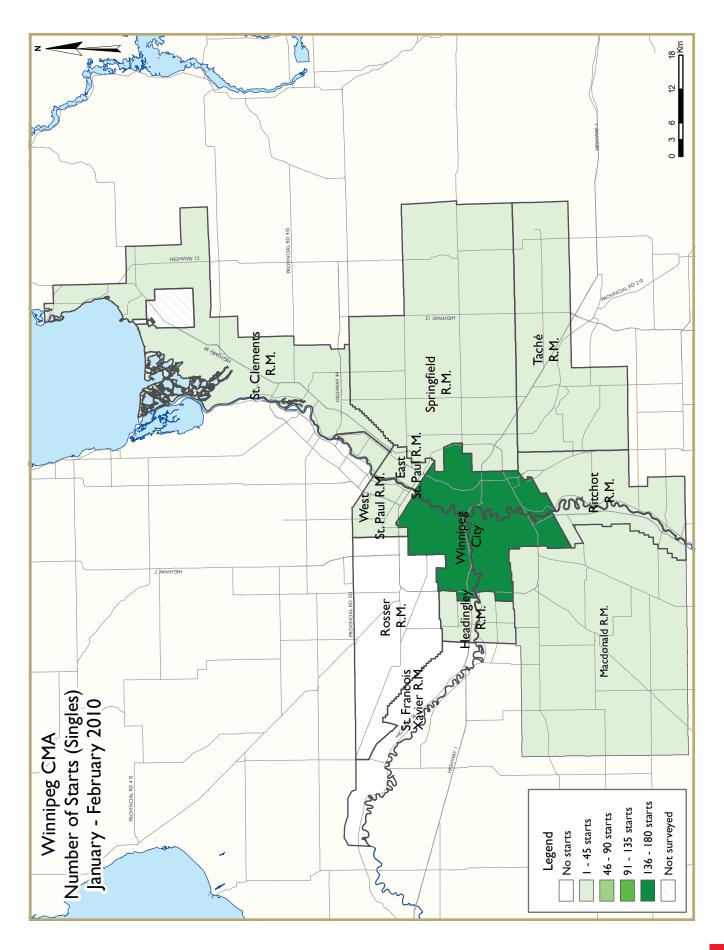

Source: CMHC

Winnipeg homebuilders poured foundations for 101 single-detached homes in February 2010, bringing total single starts thus far in 2010 to 217 units, nine per cent more than the same period in 2009. Most of this activity was concentrated within city boundaries. The city captured 87 single-detached starts versus 14 in areas surrounding Winnipeg.