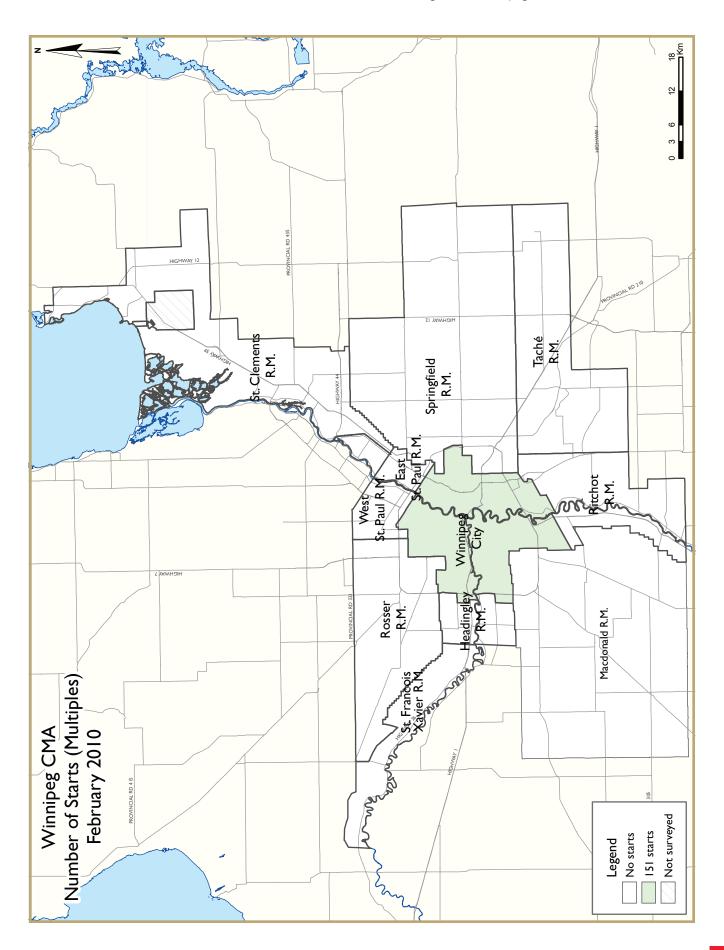

Source: CMHC

Winnipeg homebuilders poured foundations for 101 single-detached homes in February 2010, bringing total single starts thus far in 2010 to 217 units, nine per cent more than the same period in 2009. Most of this activity was concentrated within city boundaries. The city captured 87 single-detached starts versus 14 in areas surrounding Winnipeg.