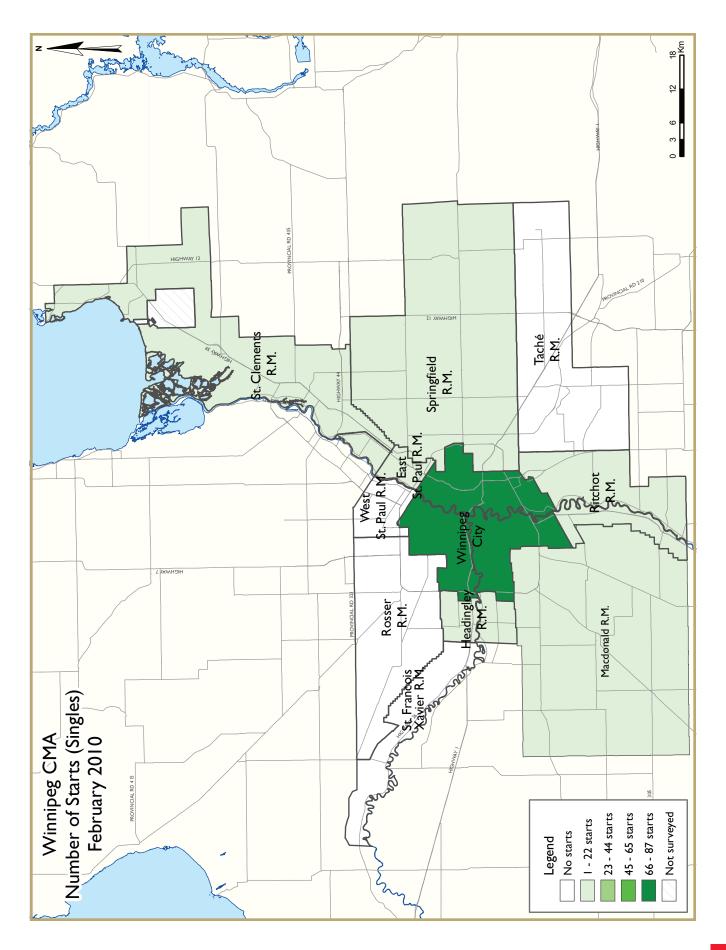

## Single and multiple starts see gains in February

The Winnipeg Census Metropolitan Area (CMA) saw 252 housing units started in February 2010, up from 103 starts in February 2009. Another strong month of multi-family activity fuelled the gain, although single-detached construction also recorded an increase on a year-over-year basis.

Source: CMHC

Winnipeg homebuilders poured foundations for 101 single-detached homes in February 2010, bringing total single starts thus far in 2010 to 217 units, nine per cent more than the same period in 2009. Most of this activity was concentrated within city boundaries. The city captured 87 single-detached starts versus 14 in areas surrounding Winnipeg.