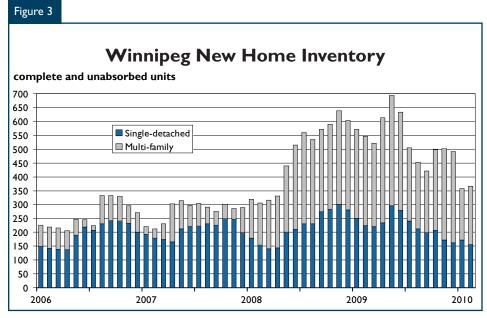

#### Total supply trends down

The total supply of housing units, including those units that were under construction and completed and unoccupied, has seen year-over-year declines since October 2008. Total supply stood at 1,932 housing units in February 2010, down 23 per cent from February 2009.

The total completed and unoccupied units figure was down 33 per cent from last year in February. The number of multiple units in inventory was down by 34 per cent on a year-over-year basis in February. The number of single-detached units counted as completed and unoccupied was down 31 per cent from the previous year to 155 units in February 2010.