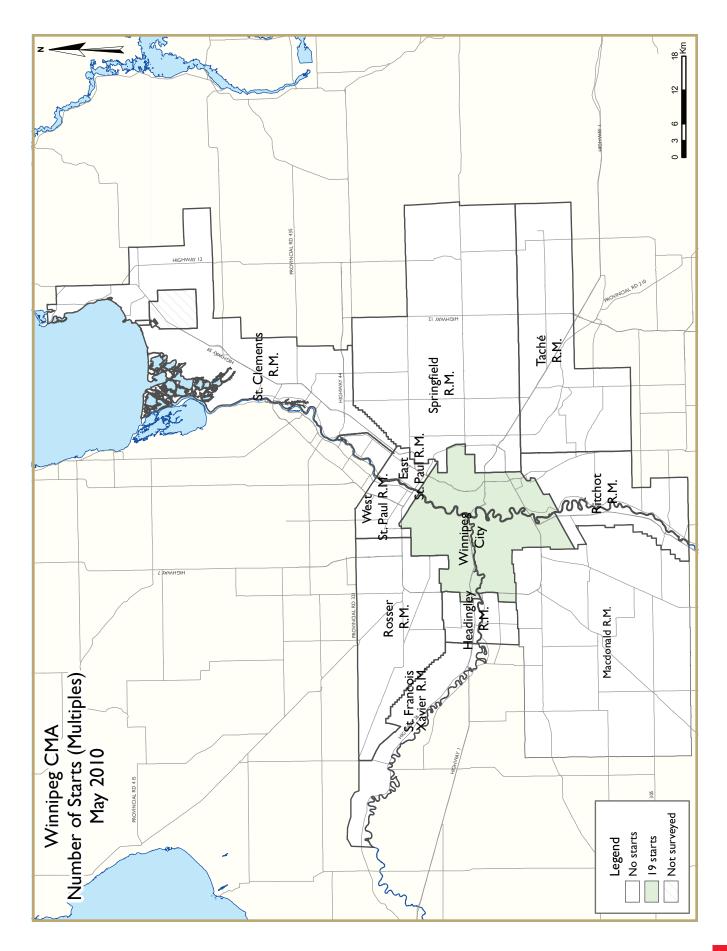

The multi-family sector continued with modest levels of activity in May, recording only 19 starts. Of those,

none were apartments, resulting in only eight such units started in the past three months of the year. Row housing has formed the majority of multi-family construction over that period, with 40 row units started out of the 54 total multi-units started in March, April and May. The 337 multi starts recorded over the first five months of 2010 were due to unusually strong performances in January and February, when 283 units were started.