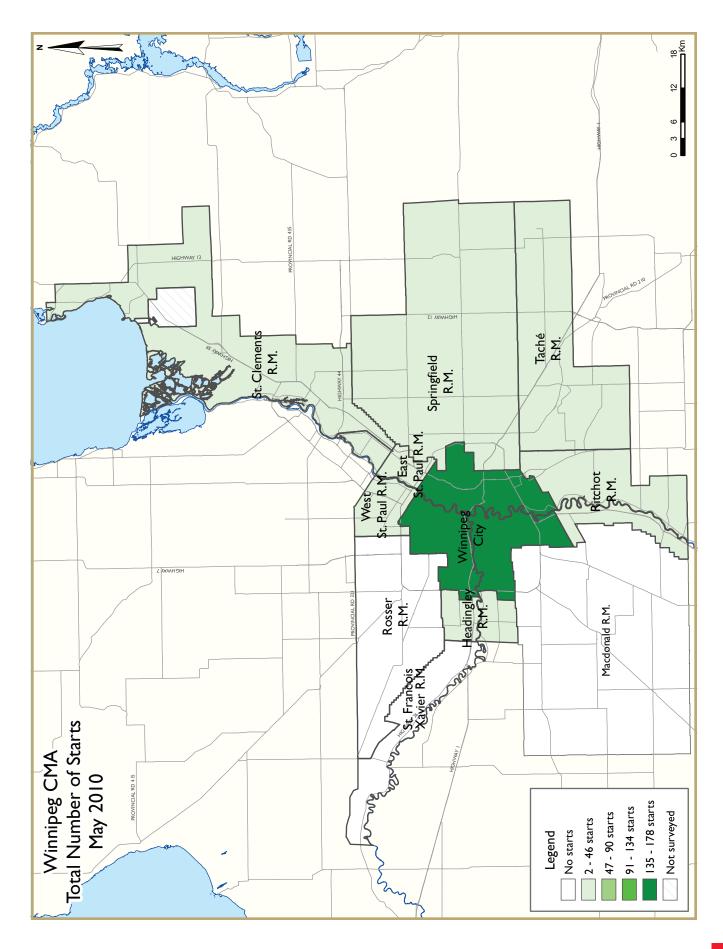

## Winnipeg single-detached starts record fourth consecutive month of year-over-year gains

Builders in the Winnipeg Census Metropolitan Area (CMA) began construction on 205 units of all types in May, up from 136 units in May 2009. That result, driven largely by gains in single-family construction, represents the fifth consecutive month of yearover-year gains in new housing construction. To the end on May 2010, total starts for the year reached 1,042 units, a considerable improvement from the 649 units started over the first five months of 2009.