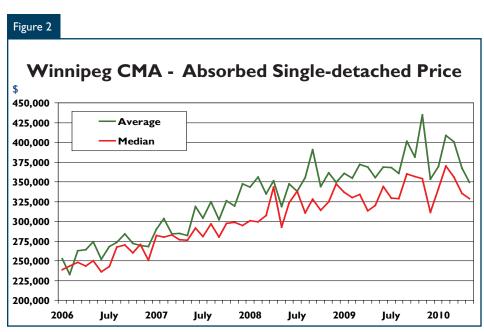

The average price of a new singledetached home absorbed in May 2010 was \$349,246, down 1.7 per cent from the average value reported in May 2009. May's median price of \$329,000 was 2.8 per cent higher than the previous year. This discrepancy is due to fewer homes absorbed in the highest prices points in May 2010 compared with one year prior.