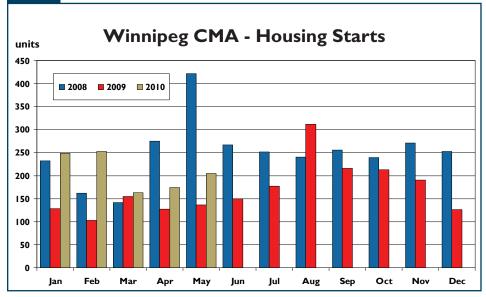

## Winnipeg single-detached starts record fourth consecutive month of year-over-year gains

Builders in the Winnipeg Census Metropolitan Area (CMA) began construction on 205 units of all types in May, up from 136 units in May 2009. That result, driven largely by gains in single-family construction, represents the fifth consecutive month of yearover-year gains in new housing construction. To the end on May 2010, total starts for the year reached 1,042 units, a considerable improvement from the 649 units started over the first five months of 2009.

For the third consecutive month, the majority of housing starts were in the single-detached sector. The Winnipeg CMA recorded 186 starts, compared to 136 in May 2009. That was the strongest monthly performance thus

## Canada

Housing market intelligence you can count on

Source: CMHC

far in 2010 and higher than any monthly result in 2009. Through the first five months of the year, singledetached starts reached 705 units, 31 per cent more than were started over the same period one year earlier. The single-detached segment has seen impressive gains thus far in 2010 when compared to a relatively soft performance for much of 2009. The low interest rate environment, coupled with an improving local economy, has contributed to the recent demand.