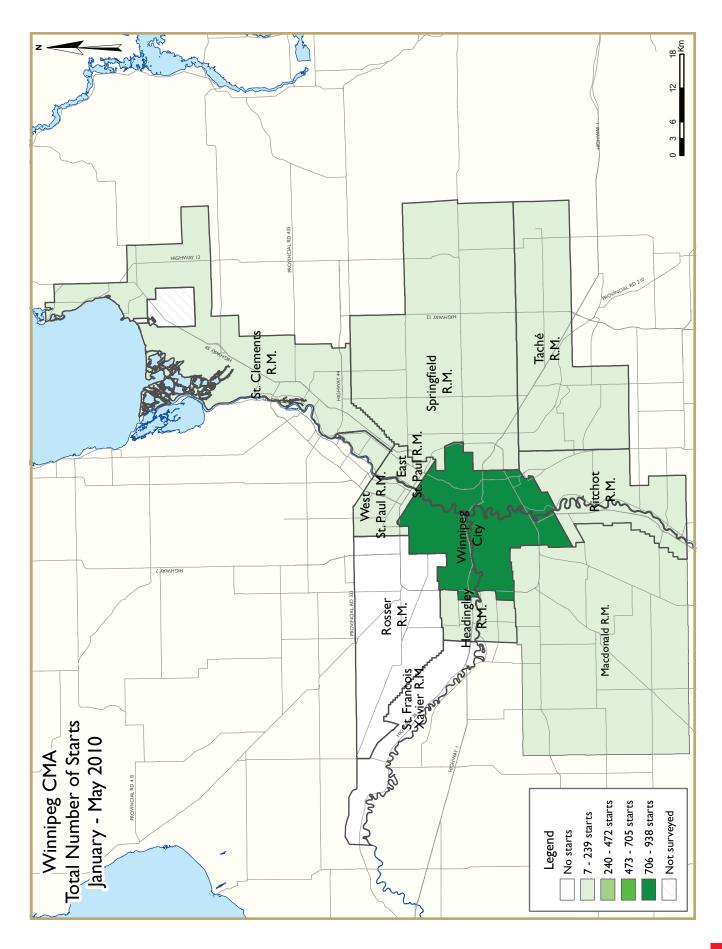

tarts recorded over the first five months of 2010 were due to unusually strong performances in January and February, when 283 units were started.

The muted activity in the multi sector in recent months continued to push supply levels downward from their peak levels of 2008. The total supply of multi-family units, including those under construction or completed but not occupied, reached 783 units in May, a 35 per cent decrease from the previous year. That compares to a ten-year average of 789 units in May.At 607 units in May, the volume of multiples under construction was 22 per cent lower than the previous year. Complete and unabsorbed multiples, meanwhile, totalled 176 units in May, the lowest total in more than two years and 59 per cent lower than May 2009.





Source: CMHC













### HOUSING NOW REPORT TABLES

#### Available in ALL reports:

- I Housing Activity Summary of CMA
- 2 Starts by Submarket and by Dwelling Type Current Month or Quarter
- 2.1 Starts by Submarket and by Dwelling Type Year-to-Date
- 3 Completions by Submarket and by Dwelling Type Current Month or Quarter
- 3.1 Completions by Submarket and by Dwelling Type Year-to-Date
- 4 Absorbed Single-Detached Units by Price Range
- 5 MLS® Residential Activity
- 6 Economic Indicators

#### Available in SELECTED Reports:

- I.I Housing Activity Summary by Submarket
- I.2 History of Housing Activity (once a year)
- 2.2 Starts by Submarket, by Dwelling Type and by Intended Market Current Month or Quarter
- 2.3 Starts by Submarket, by Dwelling Type and by Intended Market Year-to-Date
- 2.4 Starts by Submark