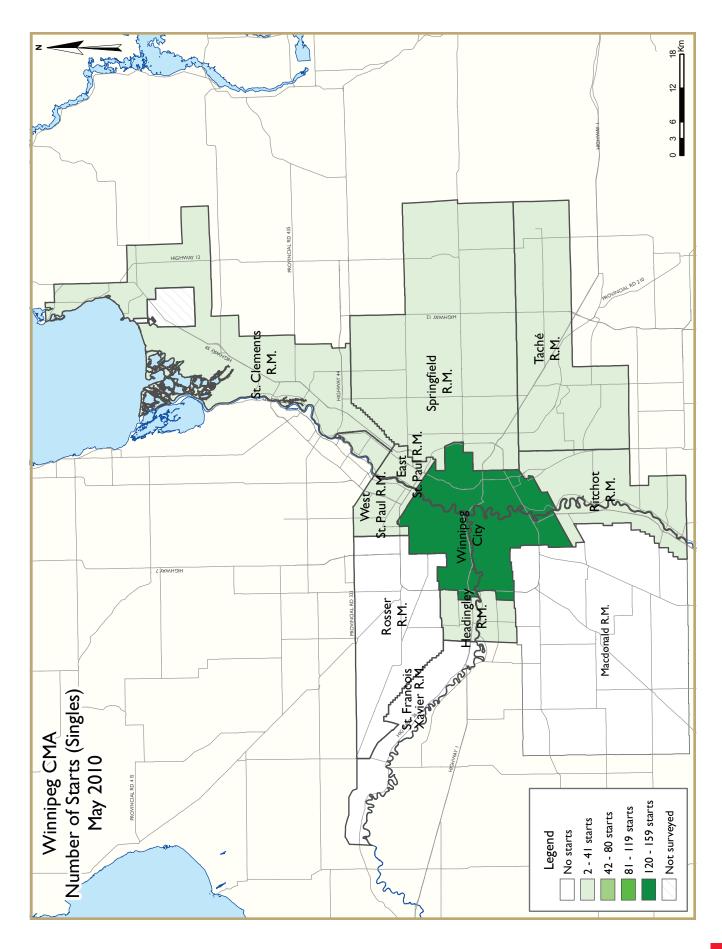

For the third consecutive month, the majority of housing starts were in the single-detached sector. The Winnipeg CMA recorded 186 starts, compared to 136 in May 2009. That was the strongest monthly performance thus

## Canada

Housing market intelligence you can count on

Source: CMHC

far in 2010 and higher than any monthly result in 2009. Through the first five months of the year, singledetached starts reached 705 units, 31 per cent more than were started over the same period one year earlier. The single-detached segment has seen impressive gains thus far in 2010 when compared to a relatively soft performance for much of 2009. The low interest rate environment, coupled with an improving local economy, has contributed to the recent demand.

|                          | Table 2: Starts by Submarket and by Dwelling Type<br>May 2010 |             |             |             |             |             |              |             |             |             |             |
|--------------------------|---------------------------------------------------------------|-------------|-------------|-------------|-------------|-------------|--------------|-------------|-------------|-------------|-------------|
|                          | Sin                                                           | gle         | Sei         | mi          | Row         |             | Apt. & Other |             |             | Total       |             |
| Submarket                | May<br>2010                                                   | May<br>2009 | May<br>2010 | May<br>2009 | May<br>2010 | May<br>2009 | May<br>2010  | May<br>2009 | May<br>2010 | May<br>2009 | %<br>Change |
| Winnipeg City            | 159                                                           | 107         | 2           | 0           | 17          | 0           | 0            | 0           | 178         | 107         | 66.4        |
| East St. Paul R.M.       | 5                                                             | 1           | 0           | 0           | 0           | 0           | 0            | 0           | 5           | I           | **          |
| Headingley R.M.          | 3                                                             | 3           | 0           | 0           | 0           | 0           | 0            | 0           | 3           | 3           | 0.0         |
| MacDonald R.M.           | 0                                                             | 6           | 0           | 0           | 0           | 0           | 0            | 0           | 0           | 6           | -100.0      |
| Ritchot R.M.             | 5                                                             | 0           | 0           | 0           | 0           | 0           | 0            | 0           | 5           | 0           | n/a         |
| Rosser R.M.              | 0                                                             | 0           | 0           | 0           | 0           | 0           | 0            | 0           | 0           | 0           | n/a         |
| St. Clements R.M.        | 2                                                             | 5           | 0           | 0           | 0           | 0           | 0            | 0           | 2           | 5           | -60.0       |
| St. Francois Xavier R.M. | 0                                                             | 0           | 0           | 0           | 0           | 0           | 0            | 0           | 0           | 0           | n/a         |
| Springfield R.M.         | 4                                                             | 5           | 0           | 0           | 0           | 0           | 0            | 0           | 4           | 5           | -20.0       |
| Tache R.M.               | 6                                                             | 7           | 0           | 0           | 0           | 0           | 0            | 0           | 6           | 7           | -14.3       |
| West St. Paul R.M.       | 2                                                             | 2           | 0           | 0           | 0           | 0           | 0            | 0           | 2           | 2           | 0.0         |
| Winnipeg CMA             | 186                                                           | 136         | 2           | 0           | 17          | 0           | 0            | 0           | 205         | 136         | 50.7        |