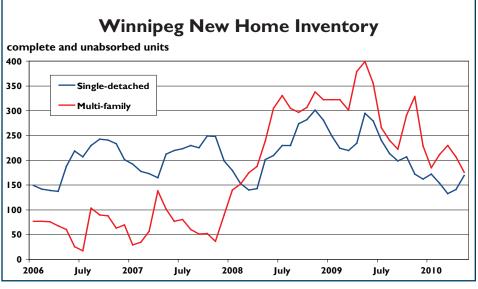

Completions of single-detached units within the Winnipeg CMA declined year-over-year in May 2010 by 44 per cent to 163 units. At 135 units, singledetached absorptions were 42 per cent lower than the previous year. As a result, single-detached inventories increased by 28 units since April 2010 to 169 completed but unabsorbed dwellings. However, the volume of completed and unabsorbed singles in May 2010 was 43 per cent lower than May 2009, when there were 295 such homes sitting in inventory.

The muted activity in the multi sector in recent months continued to push supply levels downward from their peak levels of 2008. The total supply of multi-family units, including those under construction or completed but not occupied, reached 783 units in May, a 35 per cent decrease from the previous year. That compares to a ten-year average of 789 units in May.At 607 units in May, the volume of multiples under construction was 22 per cent lower than the previous year. Complete and unabsorbed multiples, meanwhile, totalled 176 units in May, the lowest total in more than two years and 59 per cent lower than May 2009.