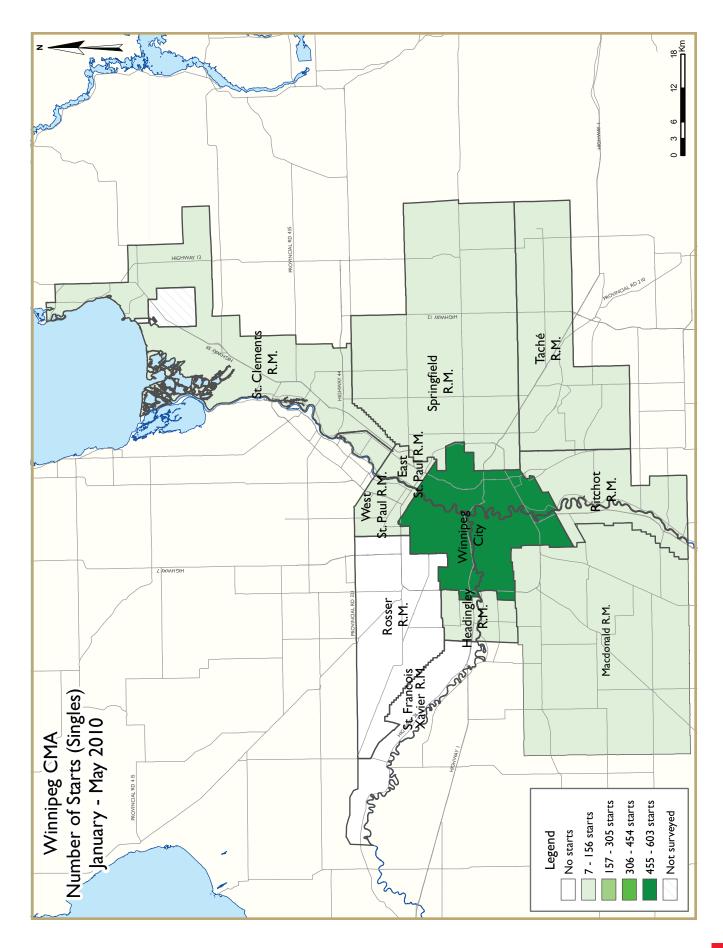

## Canada

Housing market intelligence you can count on

Source: CMHC

far in 2010 and higher than any monthly result in 2009. Through the first five months of the year, singledetached starts reached 705 units, 31 per cent more than were started over the same period one year earlier. The single-detached segment has seen impressive gains thus far in 2010 when compared to a relatively soft performance for much of 2009. The low interest rate environment, coupled with an improving local economy, has contributed to the recent demand.

| Table 2.1: Starts by Submarket and by Dwelling Type |      |      |      |      |      |      |              |      |       |      |        |
|-----------------------------------------------------|------|------|------|------|------|------|--------------|------|-------|------|--------|
| January - May 2010                                  |      |      |      |      |      |      |              |      |       |      |        |
|                                                     | Sin  | gle  | Sei  | mi   | Row  |      | Apt. & Other |      |       |      |        |
| Submarket                                           | YTD          | YTD  | YTD   | YTD  | %      |
|                                                     | 2010 | 2009 | 2010 | 2009 | 2010 | 2009 | 2010         | 2009 | 2010  | 2009 | Change |
| Winnipeg City                                       | 603  | 442  | 10   | 6    | 60   | 33   | 265          | 66   | 938   | 547  | 71.5   |
| East St. Paul R.M.                                  | 13   | 7    | 0    | 0    | 0    | 0    | 0            | 0    | 13    | 7    | 85.7   |
| Headingley R.M.                                     | 7    | 12   | 0    | 0    | 0    | 0    | 0            | 0    | 7     | 12   | -41.7  |
| MacDonald R.M.                                      | 15   | 11   | 0    | 0    | 0    | 0    | 0            | 0    | 15    | 11   | 36.4   |
| Ritchot R.M.                                        | 10   | 3    | 0    | 0    | 0    | 0    | 0            | 0    | 10    | 3    | **     |
| Rosser R.M.                                         | 0    | 0    | 0    | 0    | 0    | 0    | 0            | 0    | 0     | 0    | n/a    |
| St. Clements R.M.                                   | 12   | 12   | 0    | 0    | 0    | 0    | 0            | 0    | 12    | 12   | 0.0    |
| St. Francois Xavier R.M.                            | 0    | l.   | 0    | 0    | 0    | 0    | 0            | 0    | 0     | I    | -100.0 |
| Springfield R.M.                                    | 27   | 22   | 2    | 0    | 0    | 0    | 0            | 0    | 29    | 22   | 31.8   |
| Tache R.M.                                          | 9    | 25   | 0    | 0    | 0    | 4    | 0            | 0    | 9     | 29   | -69.0  |
| West St. Paul R.M.                                  | 9    | 5    | 0    | 0    | 0    | 0    | 0            | 0    | 9     | 5    | 80.0   |
| Winnipeg CMA                                        | 705  | 540  | 12   | 6    | 60   | 37   | 265          | 66   | 1,042 | 649  | 60.6   |