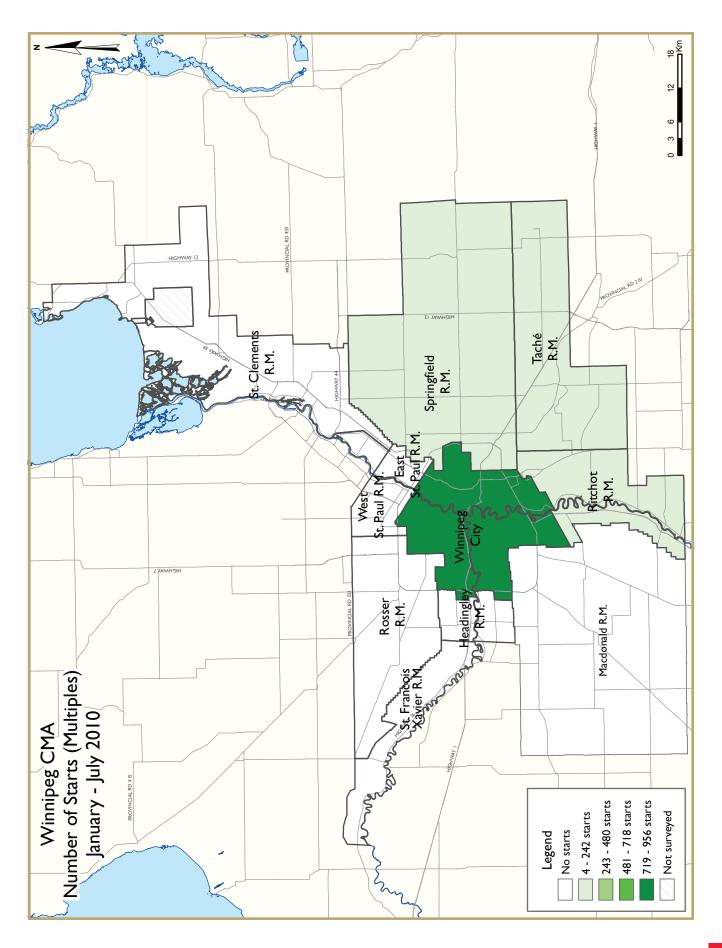

The multi-family sector, which includes semi-detached units, rows, and apartments, continued with increased levels of activity in July. A total of 457 multi-family starts were recorded last month, up from 12 a year earlier. Of those, 391 apartments began construction, the strongest monthly performance since October 2006 when 398 apartment starts were recorded. With Winnipeg experiencing

one of the lowest rental vacancy rates in the country, home builders have responded by boosting construction with 656 rental apartment starts in the first seven months of the year. This constitutes the bulk of the 840 apartment units that have been initiated so far this year, and represents a significant improvement over the 89 units initiated a year earlier.

The total supply of multi-family units, including those under construction or completed but not occupied advanced 34 per cent from the previous year, climbing to 1,400 units in July. At 1,248 units in July, the volume of multiples under construction was 61 per cent higher than the previous year. Complete and unabsorbed multiples, meanwhile, totalled 152 units in July, 43 per cent lower than July 2009.