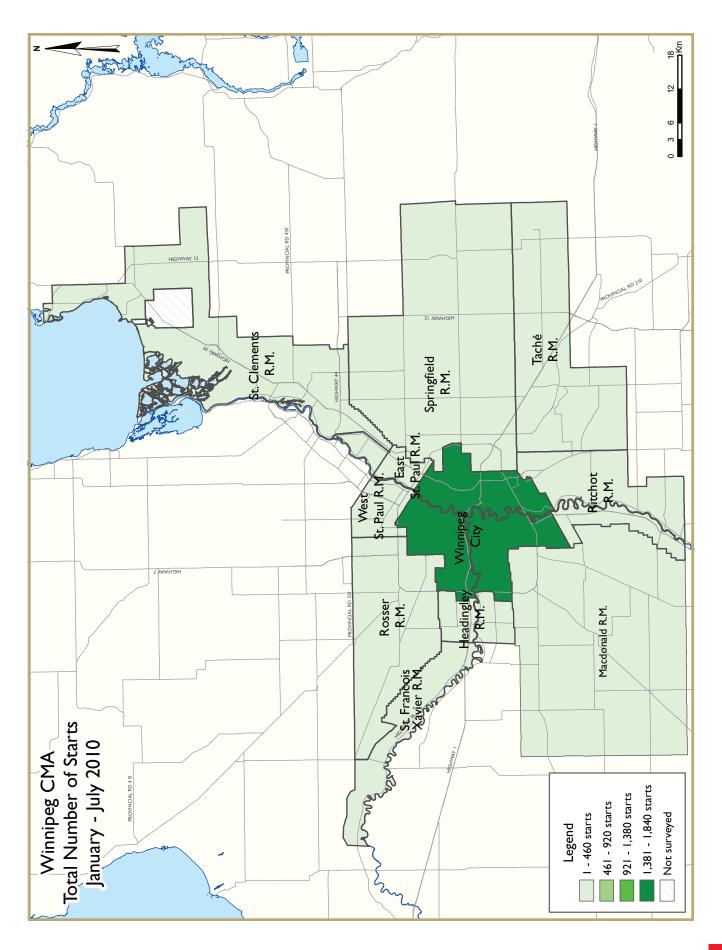

gains in new housing construction. To the end of July, total starts for the year reached 2,083 units, a considerable increase from the 976 units tallied over the first seven months of 2009.

The Winnipeg CMA recorded 207 single-detached starts last month compared to 165 in July 2009, a 25 per cent increase over the previous year. In addition, the 207 singles initiated in July represents the highest number of singles starts for the month of July since 1989 and the strongest for any