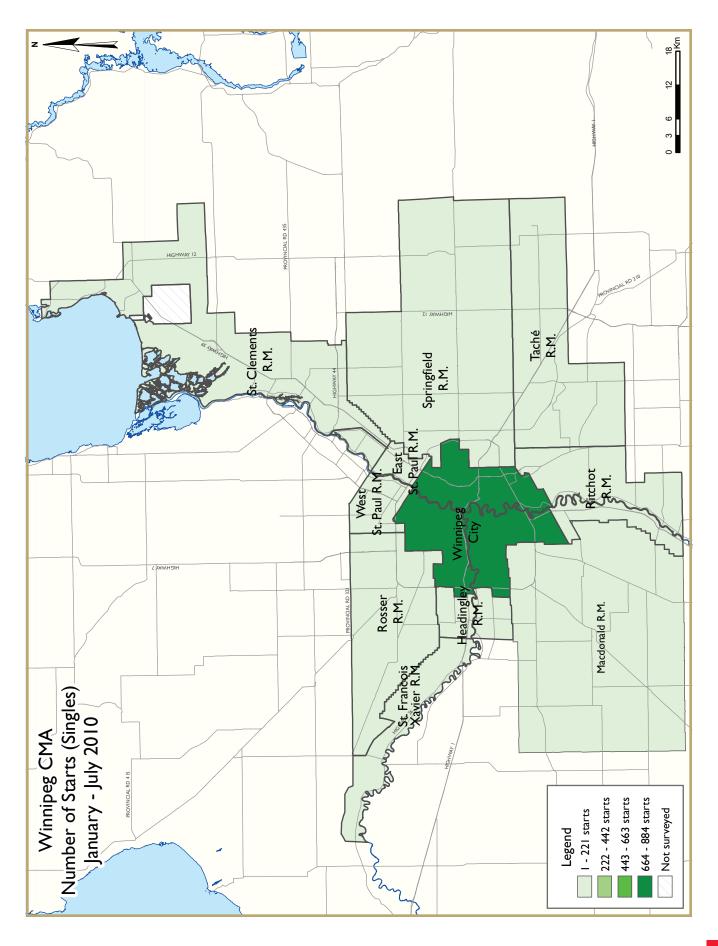

gains in new housing construction. To the end of July, total starts for the year reached 2,083 units, a considerable increase from the 976 units tallied over the first seven months of 2009.

The Winnipeg CMA recorded 207 single-detached starts last month compared to 165 in July 2009, a 25 per cent increase over the previous year. In addition, the 207 singles initiated in July represents the highest number of singles starts for the month of July since 1989 and the strongest for any

Source: CMHC

month since January 1990. After seven months, local builders poured foundations for 1,096 single-detached units, 35 per cent more than were tallied over the same period one year prior.

The average price of a new single-detached home absorbed in July was \$375,861 up two per cent from the average value reported in July 2009. Across the CMA, single-detached home absorptions were down by 71 units from July 2009. The total supply of single-detached homes, which includes under construction, complete and unoccupied, stands at 1,146 representing a 28 per cent increase from July 2009.