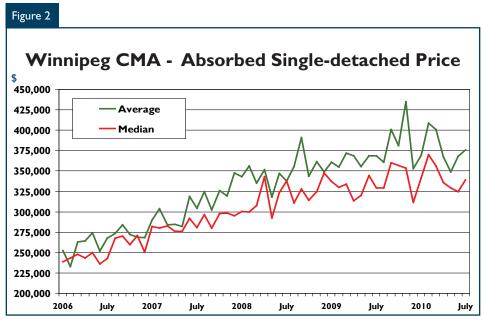

Source: CMHC

month since January 1990. After seven months, local builders poured foundations for 1,096 single-detached units, 35 per cent more than were tallied over the same period one year prior.

The average price of a new single-detached home absorbed in July was \$375,861 up two per cent from the average value reported in July 2009. Across the CMA, single-detached home absorptions were down by 71 units from July 2009. The total supply of single-detached homes, which includes under construction, complete and unoccupied, stands at 1,146 representing a 28 per cent increase from July 2009.