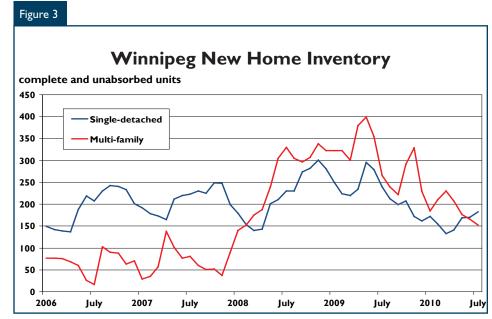

The multi-family sector, which includes semi-detached units, rows, and apartments, continued with increased levels of activity in July. A total of 457 multi-family starts were recorded last month, up from 12 a year earlier. Of those, 391 apartments began construction, the strongest monthly performance since October 2006 when 398 apartment starts were recorded. With Winnipeg experiencing

The total supply of multi-family units, including those under construction or completed but not occupied advanced 34 per cent from the previous year, climbing to 1,400 units in July. At 1,248 units in July, the volume of multiples under construction was 61 per cent higher than the previous year. Complete and unabsorbed multiples, meanwhile, totalled 152 units in July, 43 per cent lower than July 2009.