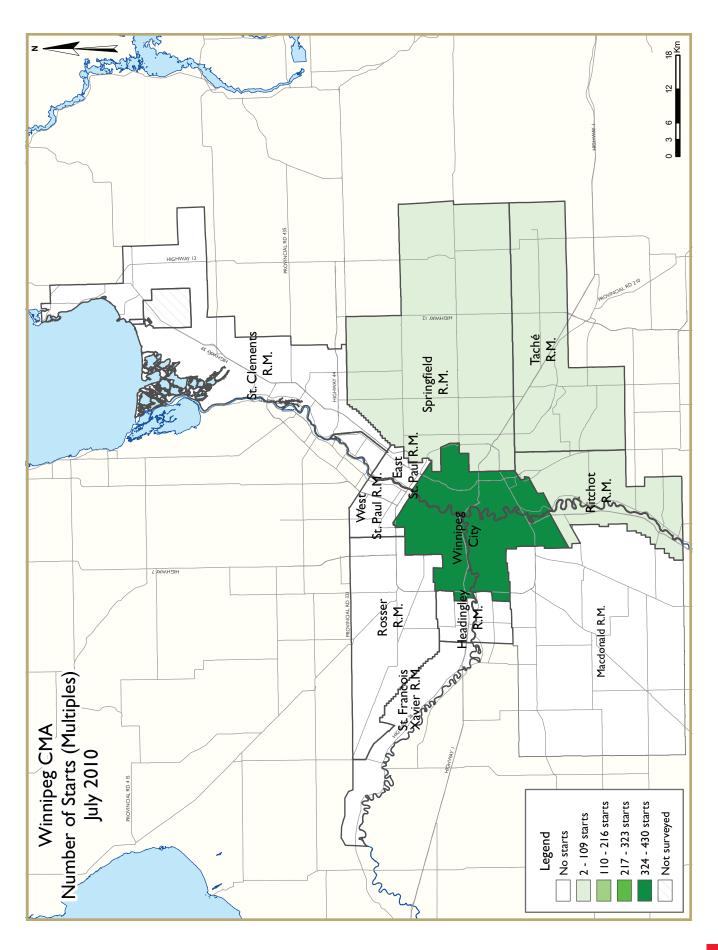

| Table 2: Starts by Submarket and by Dwelling Type July 2010 |           |           |           |           |           |           |              |           |           |           |             |  |
|-------------------------------------------------------------|-----------|-----------|-----------|-----------|-----------|-----------|--------------|-----------|-----------|-----------|-------------|--|
|                                                             | Sir       | ngle      |           | Semi      |           | ow        | Apt. & Other |           |           |           |             |  |
| Submarket                                                   | July 2010 | July 2009 | July 2010 | July 2009 | July 2010 | July 2009 | July 2010    | July 2009 | July 2010 | July 2009 | %<br>Change |  |
| Winnipeg City                                               | 139       | 109       | 6         | 4         | 33        | 8         | 391          | 0         | 569       | 121       | **          |  |
| East St. Paul R.M.                                          | 4         | 5         | 0         | 0         | 0         | 0         | 0            | 0         | 4         | 5         | -20.0       |  |
| Headingley R.M.                                             | 2         | 0         | 0         | 0         | 0         | 0         | 0            | 0         | 2         | 0         | n/a         |  |
| MacDonald R.M.                                              | - 11      | 3         | 0         | 0         | 0         | 0         | 0            | 0         | - 11      | 3         | **          |  |
| Ritchot R.M.                                                | 6         | - 1       | 2         | 0         | 0         | 0         | 0            | 0         | 8         | - 1       | **          |  |
| Rosser R.M.                                                 | 3         | 0         | 0         | 0         | 0         | 0         | 0            | 0         | 3         | 0         | n/a         |  |
| St. Clements R.M.                                           | - 11      | 7         | 0         | 0         | 0         | 0         | 0            | 0         | - 11      | 7         | 57.1        |  |
| St. Francois Xavier R.M.                                    | - 1       | 3         | 0         | 0         | 0         | 0         | 0            | 0         | - 1       | 3         | -66.7       |  |
| Springfield R.M.                                            | 18        | 19        | 4         | 0         | 0         | 0         | 0            | 0         | 22        | 19        | 15.8        |  |
| Tache R.M.                                                  | 7         | 9         | 0         | 0         | 21        | 0         | 0            | 0         | 28        | 9         | **          |  |
| West St. Paul R.M.                                          | 5         | 9         | 0         | 0         | 0         | 0         | 0            | 0         | 5         | 9         | -44.4       |  |
| Winnipeg CMA                                                | 207       | 165       | 12        | 4         | 54        | 8         | 391          | 0         | 664       | 177       | **          |  |