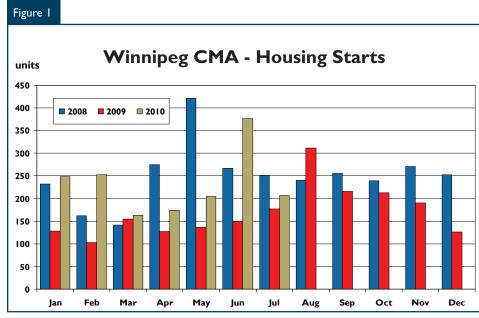

## Winnipeg housing starts strong in July

Home builders in the Winnipeg
Census Metropolitan Area (CMA)
began construction on 664 units in July,
up from 177 in the corresponding
period last year. That result, driven
largely by gains in multi-family
construction, represents the seventh
consecutive month of year-over-year

gains in new housing construction. To the end of July, total starts for the year reached 2,083 units, a considerable increase from the 976 units tallied over the first seven months of 2009.

The Winnipeg CMA recorded 207 single-detached starts last month compared to 165 in July 2009, a 25 per cent increase over the previous year. In addition, the 207 singles initiated in July represents the highest number of singles starts for the month of July since 1989 and the strongest for any