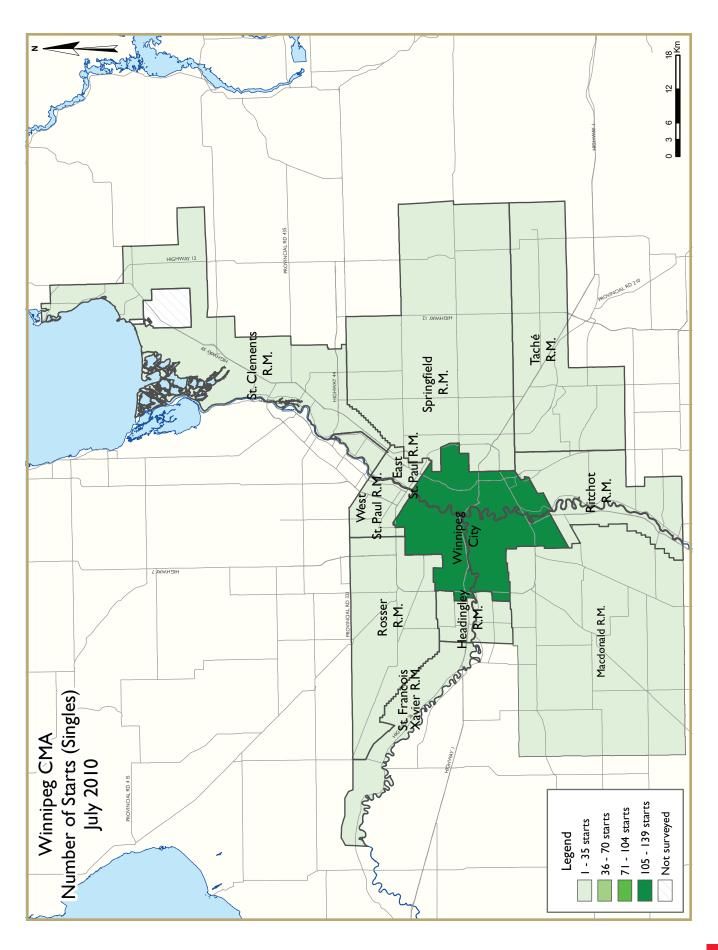

gains in new housing construction. To the end of July, total starts for the year reached 2,083 units, a considerable increase from the 976 units tallied over the first seven months of 2009.

The Winnipeg CMA recorded 207 single-detached starts last month compared to 165 in July 2009, a 25 per cent increase over the previous year. In addition, the 207 singles initiated in July represents the highest number of singles starts for the month of July since 1989 and the strongest for any

Source: CMHC

month since January 1990. After seven months, local builders poured foundations for 1,096 single-detached units, 35 per cent more than were tallied over the same period one year prior.

The average price of a new single-detached home absorbed in July was \$375,861 up two per cent from the average value reported in July 2009. Across the CMA, single-detached home absorptions were down by 71 units from July 2009. The total supply of single-detached homes, which includes under construction, complete and unoccupied, stands at 1,146 representing a 28 per cent increase from July 2009.