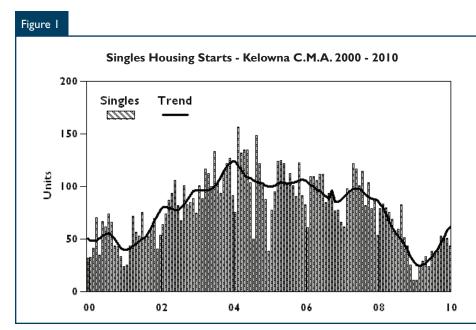

# **Rental Construction Boosts Housing Starts**

The Kelowna area new home construction market began 2010 on a positive note. Housing starts totalled 161 homes, up from 17 homes a year ago.

Rental construction boosted January housing starts. Construction began on two rental apartment projects totalling 111 units. Last year's fourth quarter upswing in detached home construction carried over into 2010. Detached home starts were more than double the level recorded in January 2009. Strong competition from a well supplied existing home market and high inventories of new, completed and unoccupied units has constrained apartment condominium construction.