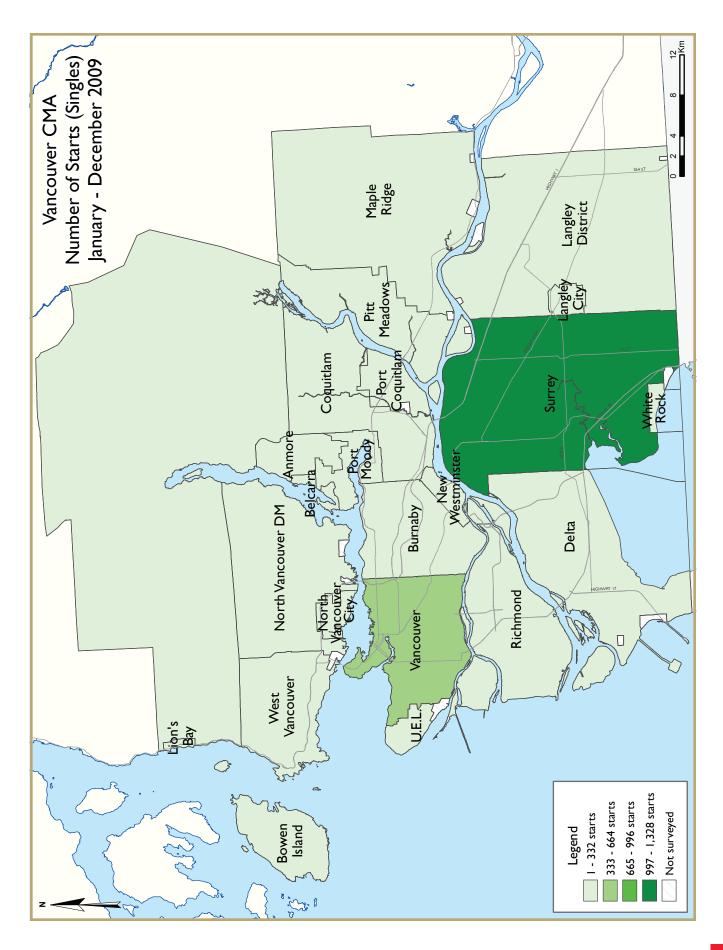

home starts in the Vancouver CMA totalled 8,339, down from 19,591 the previous year. For the most part of 2009, multiple-unit residential starts were weak. However, strong single-detached housing starts in Surrey, where population density is markedly lower than Vancouver City, made up for some of the shortfall. During the fourth quarter of 2009, the Vancouver CMA started to see a return of larger scale multiple-unit residential projects.