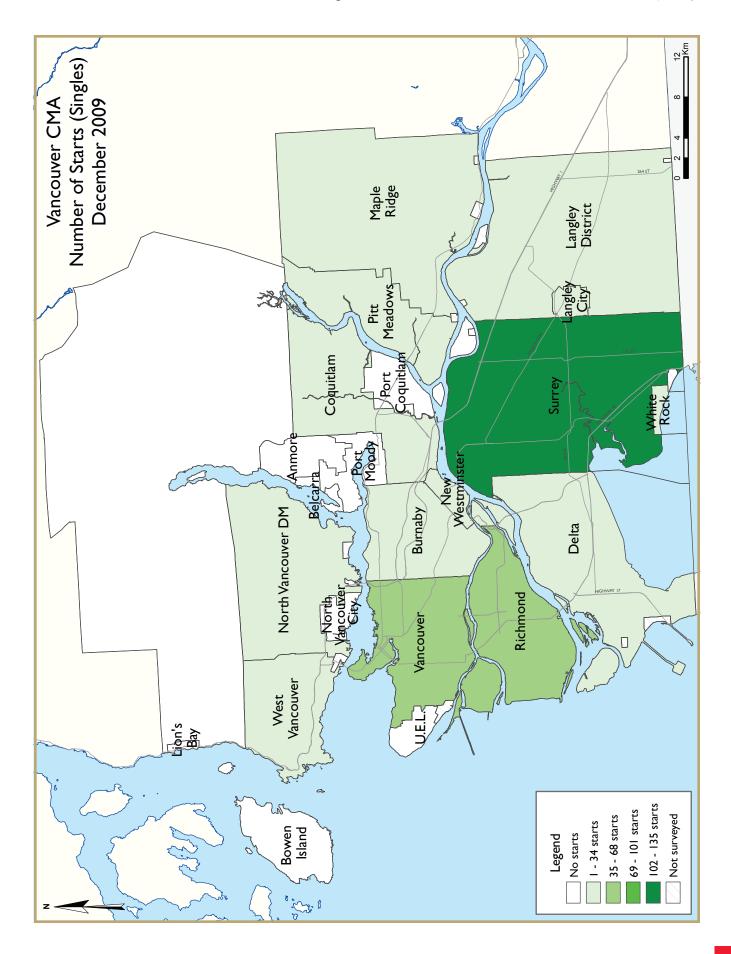

home starts in the Vancouver CMA totalled 8,339, down from 19,591 the previous year. For the most part of 2009, multiple-unit residential starts were weak. However, strong single-detached housing starts in Surrey, where population density is markedly lower than Vancouver City, made up for some of the shortfall. During the fourth quarter of 2009, the Vancouver CMA started to see a return of larger scale multiple-unit residential projects.