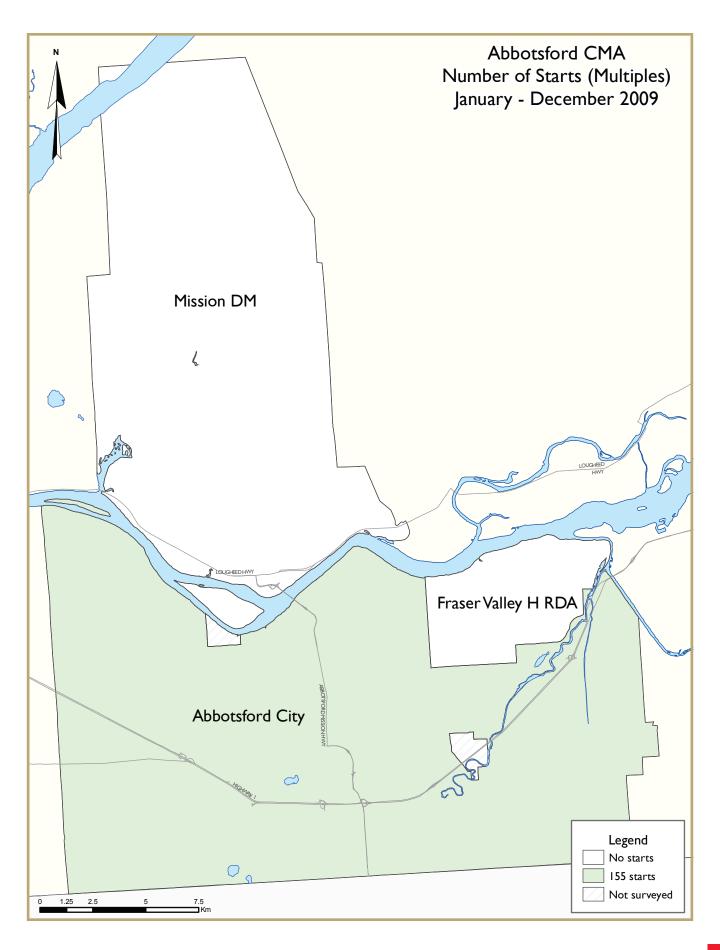

## Abbotsford CMA New Housing Activity

Unlike the Vancouver CMA, new home construction activity in the Abbotsford CMA remained subdued. Foundations were poured for 365 units in 2009, compared to 1,285 units in 2008. Much of this was due to a later pickup in real estate sales in Abbotsford than in Vancouver. With a large number of units still under construction the inventory of new homes remained relatively high.

However, absorption of new homes as well as existing home sales have picked up. The inventory of new and completed homes declined to 197 in December, 31 per cent lower than the same month the previous year. As such, prices have also recovered and new home prices for single-detached units are approximately at par with 2008.