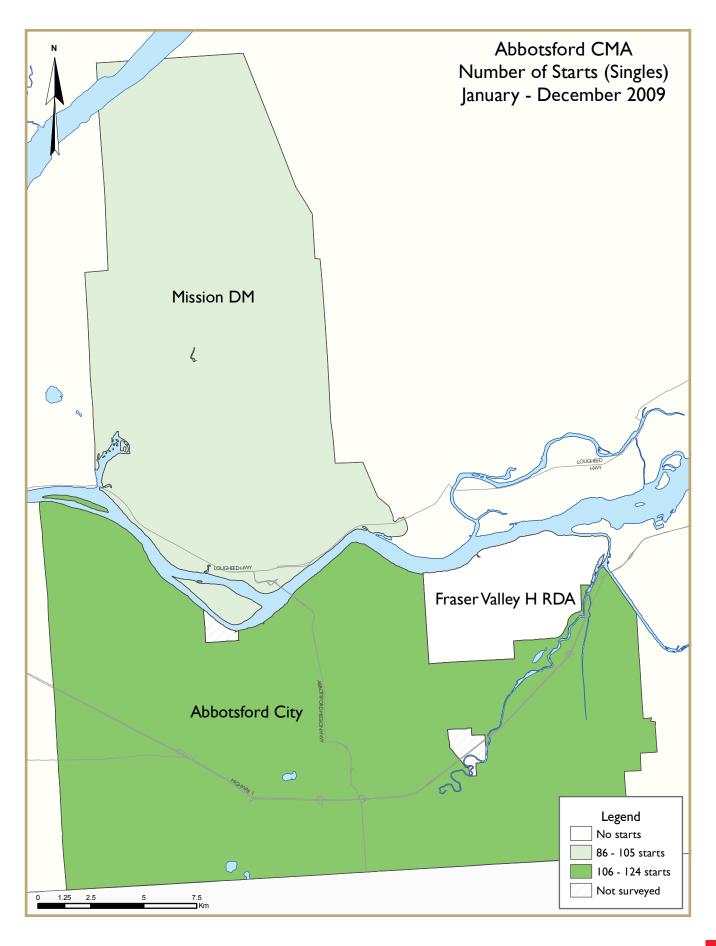

## Abbotsford CMA New Housing Activity

Unlike the Vancouver CMA, new home construction activity in the Abbotsford CMA remained subdued. Foundations were poured for 365 units in 2009, compared to 1,285 units in 2008. Much of this was due to a later pickup in real estate sales in Abbotsford than in Vancouver. With a large number of units still under construction the inventory of new homes remained relatively high.

However, absorption of new homes as well as existing home sales have picked up. The inventory of new and completed homes declined to 197 in December, 31 per cent lower than the same month the previous year. As such, prices have also recovered and new home prices for single-detached units are approximately at par with 2008.