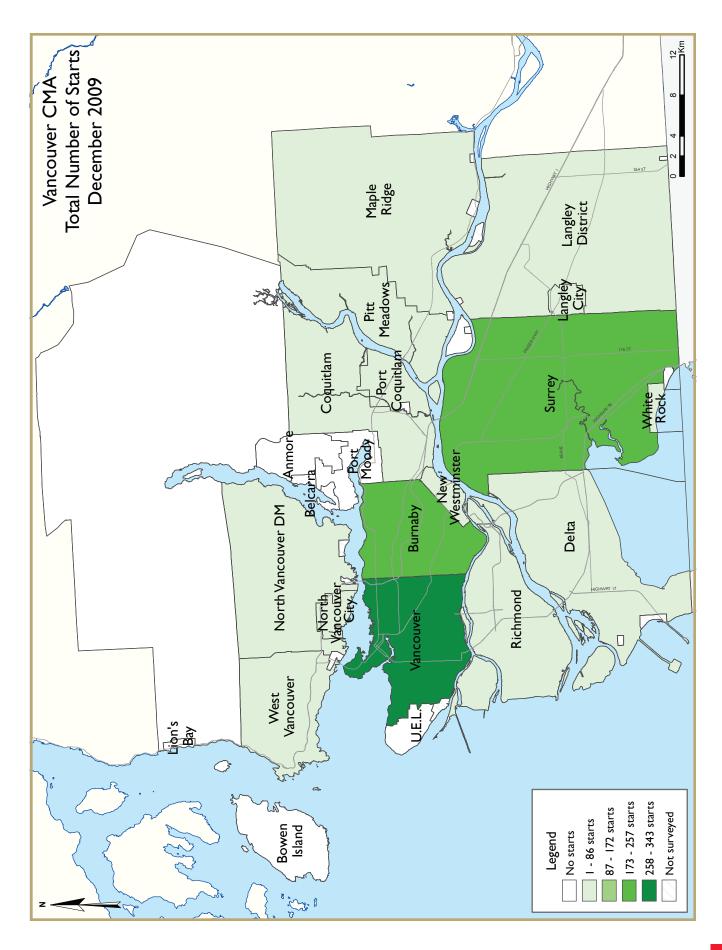

# Vancouver CMA New Housing Market Activity

2009 closed on a strong note for housing starts in the Vancouver CMA. A total of 1,010 new housing units commenced in December, nine percent lower than the same month a year ago. For the year 2009,

home starts in the Vancouver CMA totalled 8,339, down from 19,591 the previous year. For the most part of 2009, multiple-unit residential starts were weak. However, strong single-detached housing starts in Surrey, where population density is markedly lower than Vancouver City, made up for some of the shortfall. During the fourth quarter of 2009, the Vancouver CMA started to see a return of larger scale multiple-unit residential projects.