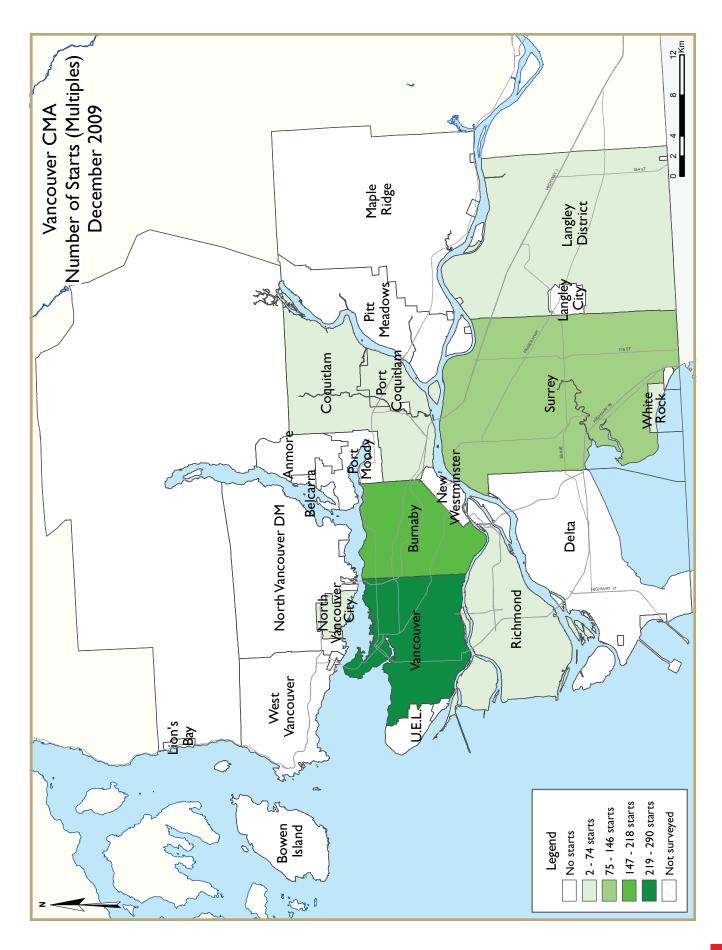

home starts in the Vancouver CMA totalled 8,339, down from 19,591 the previous year. For the most part of 2009, multiple-unit residential starts were weak. However, strong single-detached housing starts in Surrey, where population density is markedly lower than Vancouver City, made up for some of the shortfall. During the fourth quarter of 2009, the Vancouver CMA started to see a return of larger scale multiple-unit residential projects.