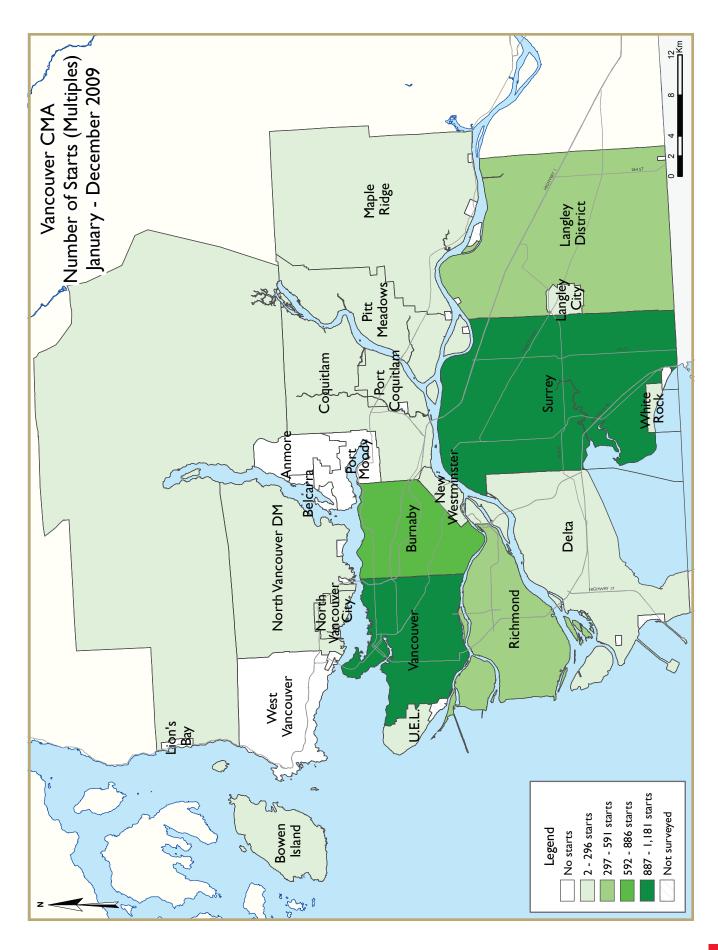

home starts in the Vancouver CMA totalled 8,339, down from 19,591 the previous year. For the most part of 2009, multiple-unit residential starts were weak. However, strong single-detached housing starts in Surrey, where population density is markedly lower than Vancouver City, made up for some of the shortfall. During the fourth quarter of 2009, the Vancouver CMA started to see a return of larger scale multiple-unit residential projects.