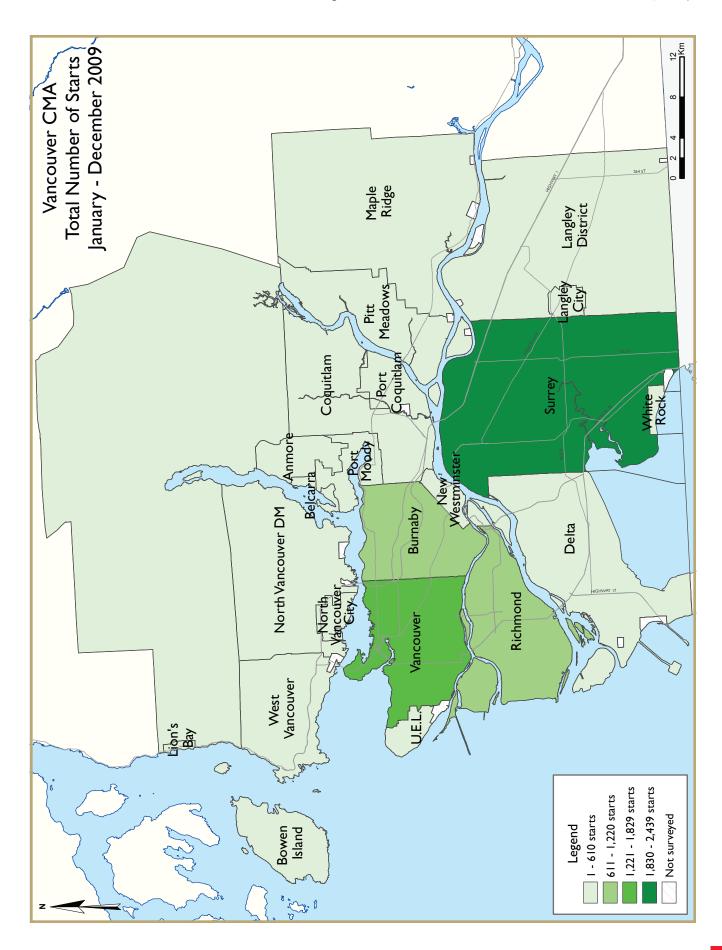

home starts in the Vancouver CMA totalled 8,339, down from 19,591 the previous year. For the most part of 2009, multiple-unit residential starts were weak. However, strong single-detached housing starts in Surrey, where population density is markedly lower than Vancouver City, made up for some of the shortfall. During the fourth quarter of 2009, the Vancouver CMA started to see a return of larger scale multiple-unit residential projects.